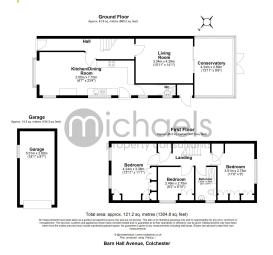

x 9' 6" (4.24m x 2.90m)

### First Floor

### Landing

### **Master Bedroom**



13' 11" x 11' 1" (4.24m x 3.38m)

# Property Details.

### **Bedroom Two**



11' 6" x 9' 0" (3.51m x 2.74m)

#### **Bedroom Three**



8' 2" x 8' 10" (2.49m x 2.69m)

### **Bathroom**



8' 2" x 5' 1" (2.49m x 1.55m)

### Outside, Garden, Garage & Parking

#### Information



Venture outside and a large outdoor garden awaits, predominately laid to lawn and enjoying a wealth of shrubs, plants and trees throughout. A large concrete patio provides the ideal space for al-fresco dining and outdoor seating furniture. A detached garage offers further storage, whilst off road parking is available for multiple vehicles on a private driveway, with on road parking also available.

## Property Details.

### Floorplans



#### Location



### **Energy Ratings**

We have not carried out a structural survey and the services, appliances and specific fittings have not been tested. All photographs, measurements, floor plans and distances referred to are given as a guide only and should not be relied upon for the purchase of carpets or any other fixtures or fittings. Gardens, roof terraces, balconies and communal gardens as well as tenure and lease details cannot have their accuracy guaranteed for intending purchasers. Lease details, service ground rent (where applicable) are given as a guide only and should be checked and confirmed by your solicitor prior to exchange of contracts.