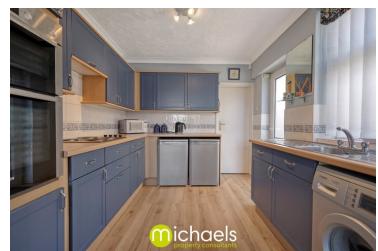

### **Ground Floor**

**Entrance Hall** 

**Kitchen/Dining Room** 

23' 4" x 6' 7" (7.11m x 2.01m)