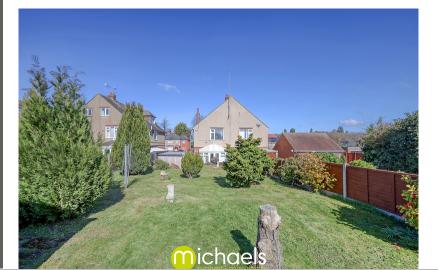

### Outside, Garden, Garage & Parking

#### Information

Venture outside and a large outdoor garden awaits, predominately laid to lawn and enjoying a wealth of shrubs, plants and trees throughout. A large concrete patio provides the ideal space for al-fresco dining and outdoor seating furniture. A detached garage offers further storage, whilst off road parking is available for multiple vehicles on a private driveway, with on road parking also available.