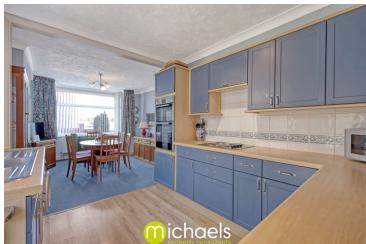

### **Ground Floor**

**Entrance Hall** 

**Kitchen/Dining Room** 

23' 4" x 6' 7" (7.11m x 2.01m)