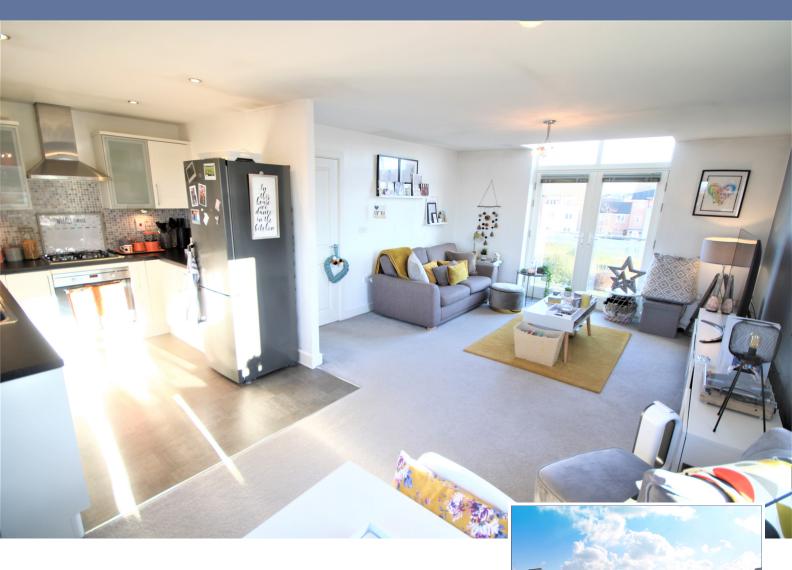

## £205,000

- Two double bedrooms
- Top Floor apartment
- 90% Shared Equity
- Allocated car parking
- · Highly desirable and sought-after location of Broughton
- EPC Rating

This is a fantastic two bedroom top floor apartment overlooking a beautiful green in the popular development of Broughton. The accommodation comprises entrance hall, bright and airy lounge/diner with Juliette balcony overlooking the green, fully integrated kitchen, two double bedrooms and family bathroom. Outside there is allocated parking for one vehicle and storage for bikes and bins.