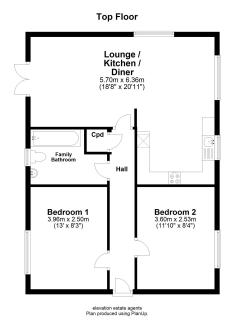

## £205,000

- Two double bedrooms
- Top Floor apartment
- 90% Shared Equity
- Allocated car parking
- · Highly desirable and sought-after location of Broughton
- EPC Rating

This is a fantastic two bedroom top floor apartment overlooking a beautiful green in the popular development of Broughton. The accommodation comprises entrance hall, bright and airy lounge/diner with Juliette balcony overlooking the green, fully integrated kitchen, two double bedrooms and family bathroom. Outside there is allocated parking for one vehicle and storage for bikes and bins.