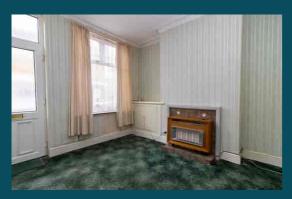

#### FRONT RECEPTION ROOM

11' 6" x 11' 0" (3.51m x 3.35m) UPVC seaaled double glazed window to front aspect, traditional tiled fire surround with inset gas fire, radiator, meters cupboard.