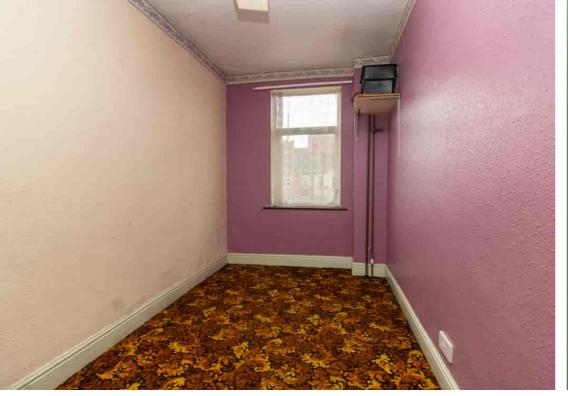

# **REAR RECEPTION ROOM**

 $12'\ 2''\ x\ 10'\ 11''\ (3.71m\ x\ 3.33m)$  Enclosed stairs to first floor, radiator, UPVC sealed double glazed window, display fire surround.