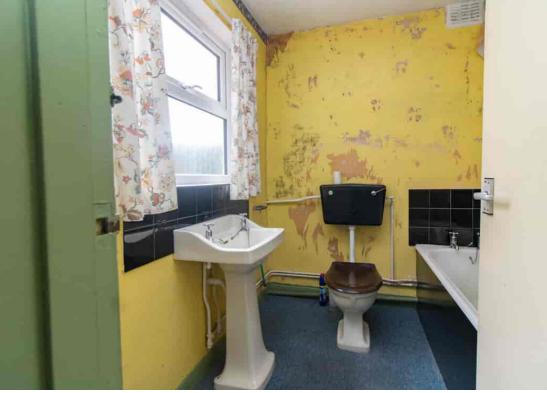

#### **BATHROOM**

6' 11" x 6' 7" (2.11m x 2.01m) Three piece suite comprising panelled bath, pedestal wash hand basin and low level WC, tiled splash back, UPVC sealed double glazed window.