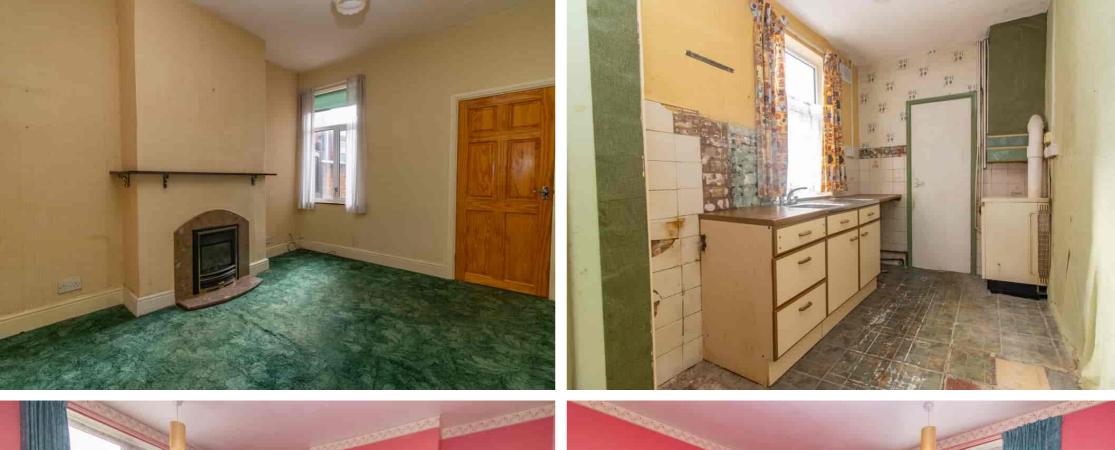

#### FRONT RECEPTION ROOM

11' 6" x 11' 0" (3.51m x 3.35m) UPVC seaaled double glazed window to front aspect, traditional tiled fire surround with inset gas fire, radiator, meters cupboard.

# **REAR RECEPTION ROOM**

 $12'\ 2''\ x\ 10'\ 11''\ (3.71m\ x\ 3.33m)$  Enclosed stairs to first floor, radiator, UPVC sealed double glazed window, display fire surround.

### **KITCHEN**

13' 2" x 6' 10" (4.01m x 2.08m) Comprising sink unit with cupboards under, shelved pantry, UPVC sealed double glazed window, free standing gas boiler.

#### **OUTER LOBBY**

Built in cupboard, UPVC sealed double glazed door to rear garden.

Guide Price £210,000