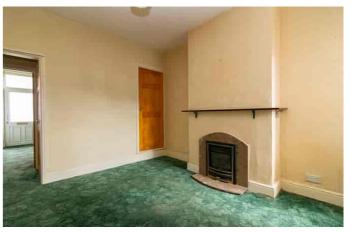

# **REAR RECEPTION ROOM**

 $12'\ 2''\ x\ 10'\ 11''\ (3.71m\ x\ 3.33m)$  Enclosed stairs to first floor, radiator, UPVC sealed double glazed window, display fire surround.