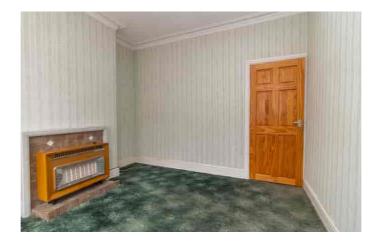

#### **INNER LOBBY**

Under stairs cupboard

# **REAR RECEPTION ROOM**

 $12'\ 2''\ x\ 10'\ 11''\ (3.71m\ x\ 3.33m)$  Enclosed stairs to first floor, radiator, UPVC sealed double glazed window, display fire surround.