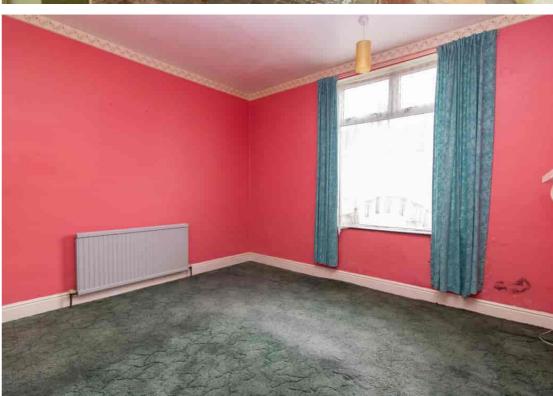

#### BEDROOM1

12' 6" x 11' 3" (3.81m x 3.43m) Double radiator, UPVC sealed double glazed window.

#### BEDROOM 2

12' 3" x 9' 4" (3.73m x 2.84m) Double radiator, UPVC sealed double glazed window, built in cupboard.