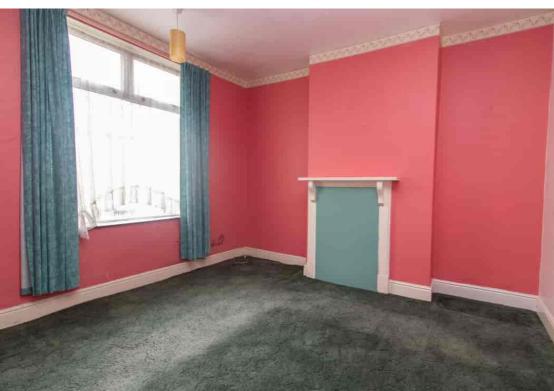

#### BEDROOM1

12' 6" x 11' 3" (3.81m x 3.43m) Double radiator, UPVC sealed double glazed window.

#### BEDROOM 2

12' 3" x 9' 4" (3.73m x 2.84m) Double radiator, UPVC sealed double glazed window, built in cupboard.