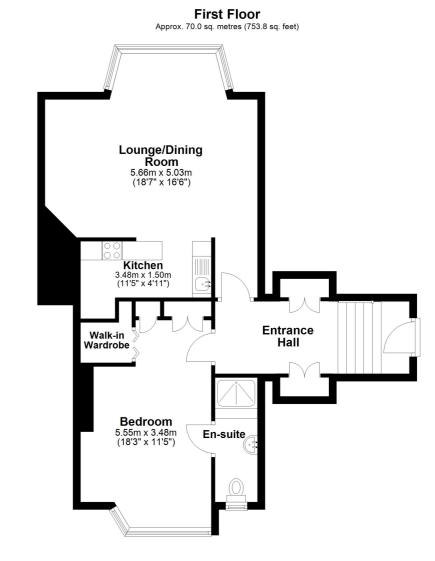

## **Entrance Hall**

# Lounge/Dining Room

18' 7" x 16' 6" (5.66m x 5.03m)

#### Kitchen

11' 5" x 4' 11" (3.48m x 1.50m)

## Bedroom

18' 3" x 11' 5" (5.56m x 3.48m)

## **En-Suite Shower Room**