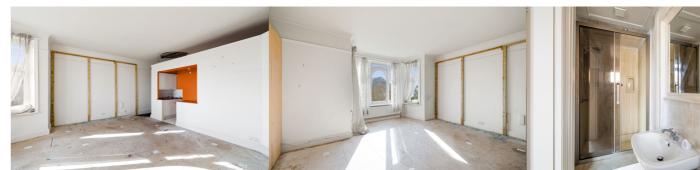

# Lounge/Dining Room

18' 7" x 16' 6" (5.66m x 5.03m)

## **En-Suite Shower Room**