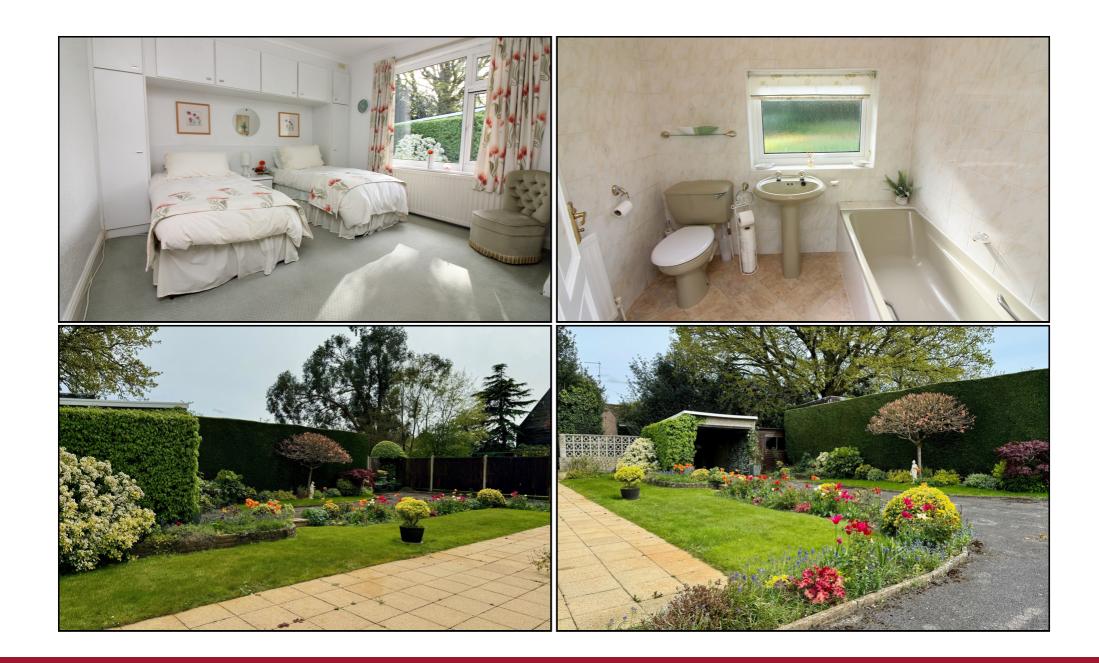

#### **Bedroom Two:**

Abt: 13' 8" x 11' 8" (4.17m x 3.56m) Double glazed window to rear. A range of fitted bedroom furniture. Radiator. Coved ceiling. Carpet as fitted.

## Bathroom:

A three piece suite comprising paneled bath with mixer tap, pedestal wash hand basin and low level WC. Fully tiled walls. Double glazed window to rear. Radiator. Vinyl flooring.

#### Rear and Front Garden:

This bungalow is centrally located on a good size plot with mature lawns to the front. The long "L" shaped driveway leads to a detached garage located at the rear and provides off road parking for numerous vehicles. There is a good size patio at the rear with an established lawn and a wonderful array of colourful flowers and plants. A timber shed is located next to the garage. The oil tank is discreetly positioned at the top corner of the garden. Outside light. Outside tap.