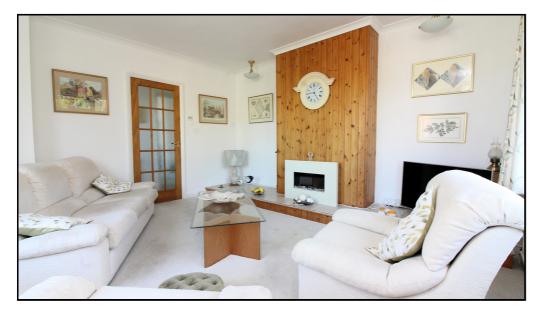

# **Living Room:**

Abt: 14' 1" x 14' 0" (4.29m x 4.27m) A light and airy dual aspect living room with double glazed bay window to front and double glazed window to side. Two radiators. Television point. Coved ceiling. Carpet as fitted.