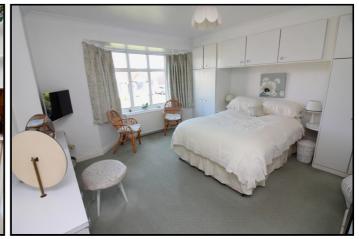

#### **Bedroom One:**

Abt: 14' 0" x 13' 8" (4.27m x 4.17m) Double glazed bay window to front. A range of fitted bedroom furniture. Radiator. Television point. Coved ceiling. Carpet as fitted.

#### **Bedroom Two:**

Abt: 13' 8" x 11' 8" (4.17m x 3.56m) Double glazed window to rear. A range of fitted bedroom furniture. Radiator. Coved ceiling. Carpet as fitted.