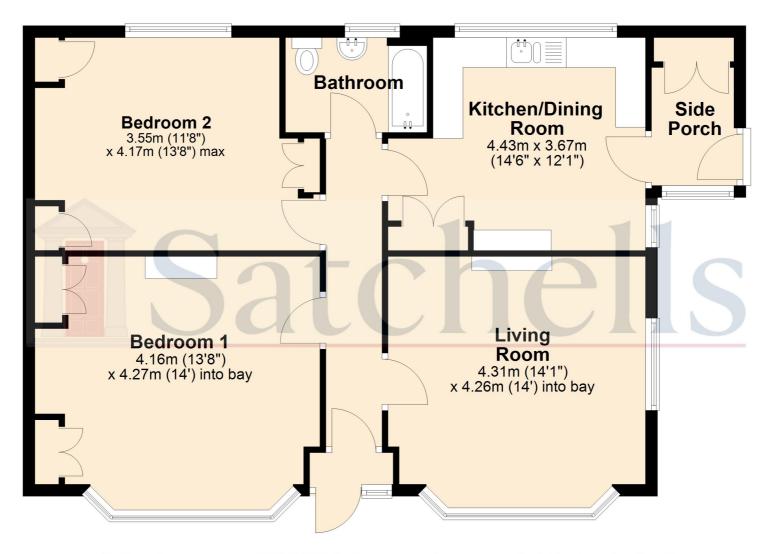

# **Ground Floor**

For illustrative purposes only - NOT TO SCALE - Measurements shown are approximate. The size and position of doors, windows, appliances and other features are approximate.

Plan produced using PlanUp.