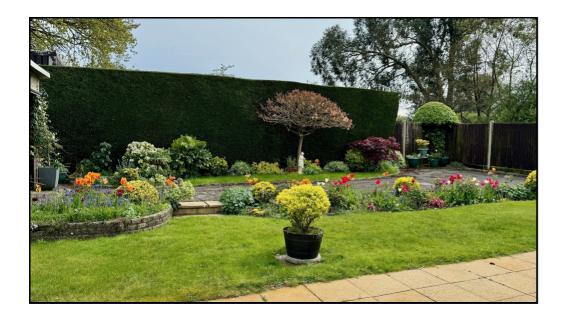

#### Rear and Front Garden:

This bungalow is centrally located on a good size plot with mature lawns to the front. The long "L" shaped driveway leads to a detached garage located at the rear and provides off road parking for numerous vehicles. There is a good size patio at the rear with an established lawn and a wonderful array of colourful flowers and plants. A timber shed is located next to the garage. The oil tank is discreetly positioned at the top corner of the garden. Outside light. Outside tap.