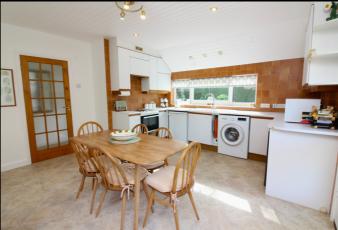

### Kitchen/Dining Room:

Abt: 14' 6" x 14' 1" > 12' 1" (4.42m x 4.29m > 3.68m) A well appointed kitchen/dining room comprising a good range of eye and base level units with ample roll top worksurfaces. Single drainer ceramic one and a half bowl sink unit. Plumbing for automatic washing machine. Electric cooker point. Airing cupboard and further storage cupboard. Tiled splash back area. Dual aspect double glazed windows to side and rear. Glazed door leading to the side porch. Panelled ceiling with inset lights. Radiator. Vinyl flooring.