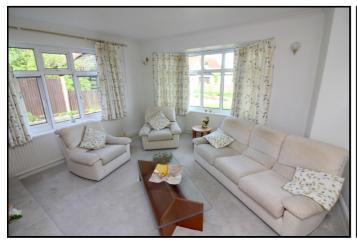

# **Living Room:**

Abt: 14' 1" x 14' 0" (4.29m x 4.27m) A light and airy dual aspect living room with double glazed bay window to front and double glazed window to side. Two radiators. Television point. Coved ceiling. Carpet as fitted.