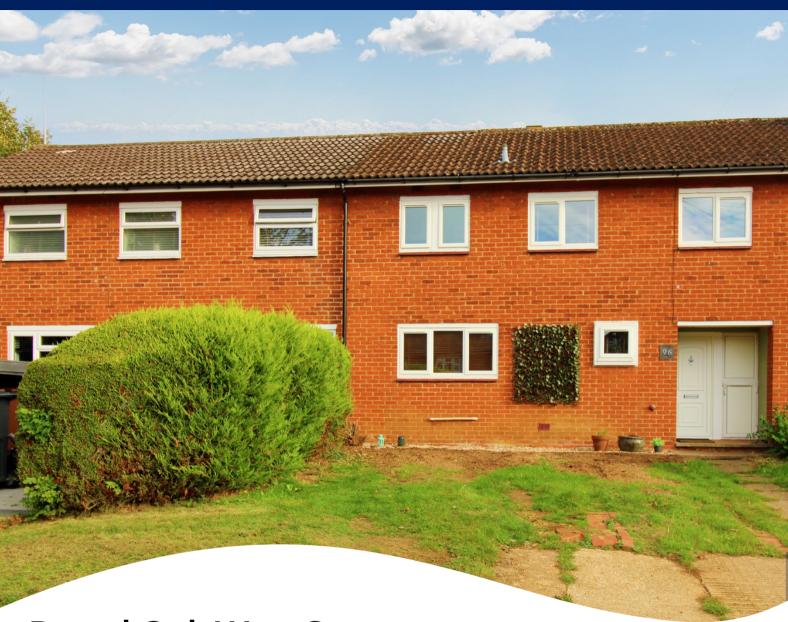

# Broad Oak Way, Stevenage, Hertfordshire. SG2 8RA

- CHAIN FREE
- THREE BEDROOMS
- UTILITY ROOM
- DRIVEWAY FOR MULTIPLE CARS

- FOUR PIECE BATHROOM SUITE
- GOOD SIZE REAR GARDEN
- CLOSE TO A1M AND A602
- CLOSE TO AMENITIES

# PROPERTY DESCRIPTION

This fantastic three bedroom house in Broad Oak Way, Broadwater, Stevenage is being sold CHAIN FREE. The property comprises; lounge, kitchen, utility room, three bedrooms and four piece bathroom. To the front of the property is a driveway for multiple cars and to the rear of the property is fully enclosed with patio and grass area.

### FRONT GARDEN

Driveway for multiple cars with lawn area.