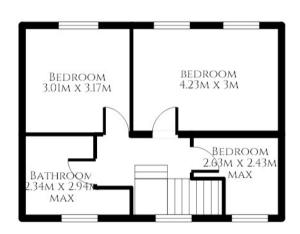

# FIRST FLOOR

# FIRST FLOOR LANDING

Doors to all bedrooms and bathroom. Access to the loft via a hatch.

# **BEDROOM ONE**

4.23m x 3m (13' 11" x 9' 10")

Double bedroom with two windows to the rear aspect. Radiator. Downlighting.

# **BEDROOM TWO**

3.17m x 3.01m (10' 5" x 9' 11")

Double bedroom with window to the rear aspect. Radiator.

### **BEDROOM THREE**

2.63m x 2.43m (8' 8" x 8' 0")

Single bedroom with window to the front aspect. Radiator.

# **BATHROOM**

2.34m x 2.94m (7' 8" x 9' 8") MAX

Four piece bathoom comprising side panel bath, shower enclosure, wash hand basin and w/c. Window to the front aspect. Downlighting.