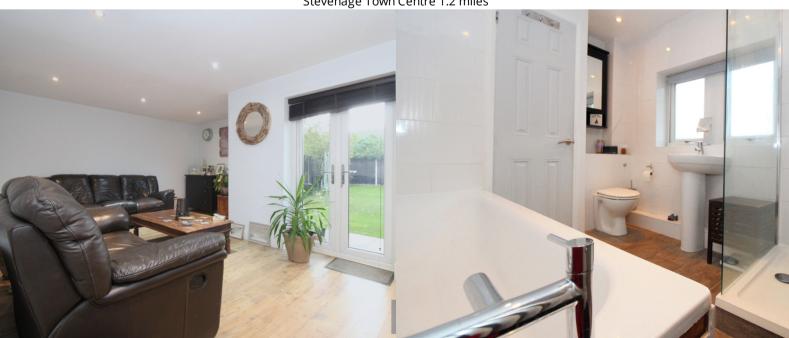

### LOUNGE

5.75m x 4.29m (18' 10" x 14' 1")

'L' Shaped lounge with French doors leading to the rear garden. Radiator.

# **BATHROOM**

2.34m x 2.94m (7' 8" x 9' 8") MAX

Four piece bathoom comprising side panel bath, shower enclosure, wash hand basin and w/c. Window to the front aspect. Downlighting.