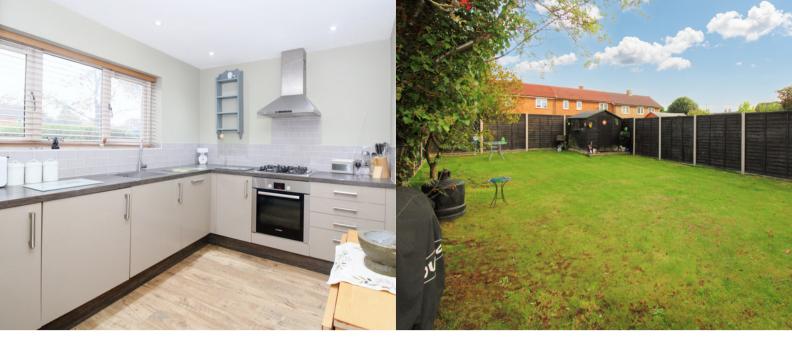

# **KITCHEN**

2.83m x 2.4m (9' 3" x 7' 10")

Fitted kitchen comprising; range of base units, integrated dishwasher, washing machine and fridge. Oven, gas hob with extractor over. Window to the front aspect.

### **REAR GARDEN**

Fully enclosed rear garden with lawn area.

GROUND FLOOR

FIRST FLOOR