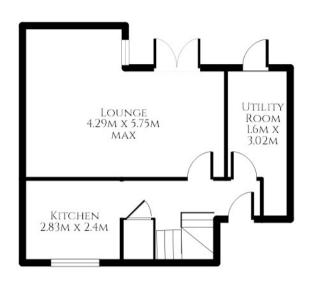

# **GROUND FLOOR**

# **ENTRANCE HALLWAY**

Doors to lounge and utility room, opening to kitchen. Stairs to first floor with storage space underneath. Radiator.

# **KITCHEN**

2.83m x 2.4m (9' 3" x 7' 10")

Fitted kitchen comprising; range of base units, integrated dishwasher, washing machine and fridge. Oven, gas hob with extractor over. Window to the front aspect.

### LOUNGE

5.75m x 4.29m (18' 10" x 14' 1")

'L' Shaped lounge with French doors leading to the rear garden. Radiator.

# **UTILITY ROOM**

1.6m x 3.02m (5' 3" x 9' 11")

Door leading to the rear garden.