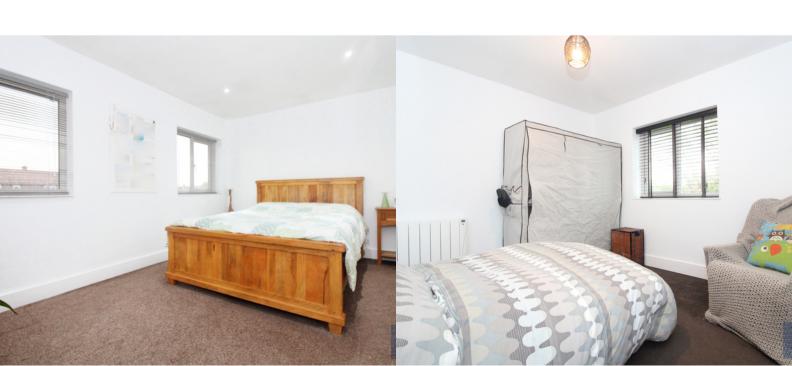

# **BEDROOM ONE**

4.23m x 3m (13' 11" x 9' 10")

Double bedroom with two windows to the rear aspect. Radiator. Downlighting.

# **BEDROOM TWO**

3.17m x 3.01m (10' 5" x 9' 11")

Double bedroom with window to the rear aspect. Radiator.

### **BEDROOM THREE**

2.63m x 2.43m (8' 8" x 8' 0")

Single bedroom with window to the front aspect. Radiator.