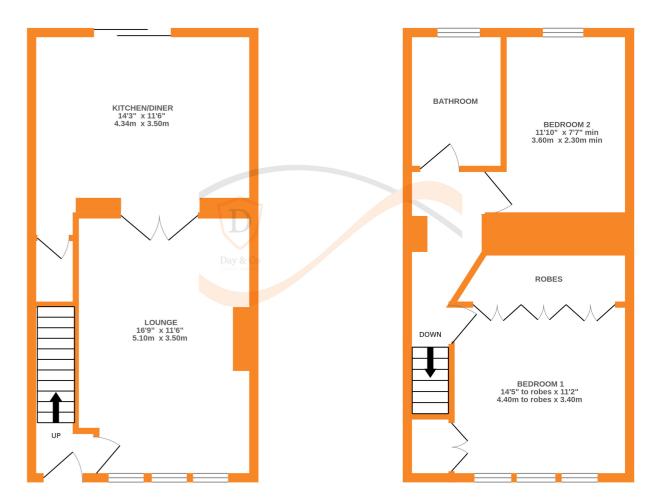

## **FULL DESCRIPTION**

Day & Co are delighted to bring to the market this beautifully presented, spacious mid terrace cottage, having two bedrooms being situated in the popular location of Bogthorn. The property offers good access via bus routes into Keighley town centre, which also has a train station giving access to other local towns and cities including, Skipton, Bradford and Leeds. The accommodation briefly comprises of an entrance hall, a spacious Living Room having a feature fireplace with multi fuel stove, beamed ceiling, display unit, double doors through to the Dining Kitchen has a good range of base and wall mounted units, appliances to include fridge freezer, oven, hob, extractor, plumb for washer, under stairs storage cupboard and double glazed patio doors to the rear. To the first floor the spacious Main Bedroom is a real feature of this property having fitted wardrobes and a built in storage cupboard/work station and double glazed windows to the front. There is a good sized Second Bedroom to the rear of the property and completing the accommodation is the Bathroom which comprises of a bath with shower over, WC, wash hand basin, double glazed window to the rear. Gas central heating, double glazing. Externally there is a raised terrace garden to the rear, small outside store at the side. Viewing is highly recommended to fully appreciate. EPC Rating C.

GROUND FLOOR 1ST FLOOR

Whilst every attempt has been made to ensure the accuracy of the floorplan contained here, measurements of doors, windows, rooms and any other items are approximate and no responsibility is taken for any error, omission or mis-statement. This plan is for illustrative purposes only and should be used as such by any prospective purchaser. The services, systems and appliances shown have not been tested and no guaranter as to their operability or efficiency can be given.