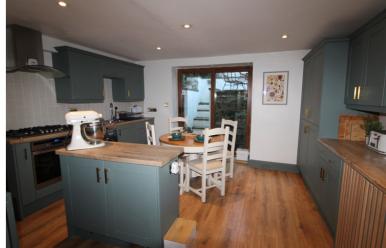

## **FULL DESCRIPTION**

Day & Co are delighted to bring to the market this beautifully presented, spacious mid terrace cottage, having two bedrooms being situated in the popular location of Bogthorn. The property offers good access via bus routes into Keighley town centre, which also has a train station giving access to other local towns and cities including, Skipton, Bradford and Leeds. The accommodation briefly comprises of an entrance hall, a spacious Living Room having a feature fireplace with multi fuel stove, beamed ceiling, display unit, double doors through to the Dining Kitchen has a good range of base and wall mounted units, appliances to include fridge freezer, oven, hob, extractor, plumb for washer, under stairs storage cupboard and double glazed patio doors to the rear. To the first floor the spacious Main Bedroom is a real feature of this property having fitted wardrobes and a built in storage cupboard/work station and double glazed windows to the front. There is a good sized Second Bedroom to the rear of the property and completing the accommodation is the Bathroom which comprises of a bath with shower over, WC, wash hand basin, double glazed window to the rear. Gas central heating, double glazing. Externally there is a raised terrace garden to the rear, small outside store at the side. Viewing is highly recommended to fully appreciate. EPC Rating C.