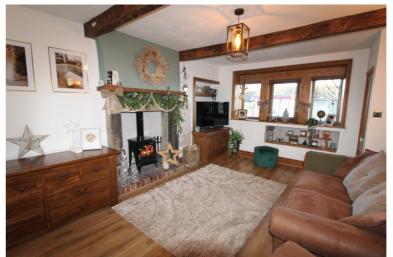

## **FULL DESCRIPTION**

Day & Co are delighted to bring to the market this beautifully presented, spacious mid terrace cottage, having two bedrooms being situated in the popular location of Bogthorn. The property offers good access via bus routes into Keighley town centre, which also has a train station giving access to other local towns and cities including, Skipton, Bradford and Leeds. The accommodation briefly comprises of an entrance hall, a spacious Living Room having a feature fireplace with multi fuel stove, beamed ceiling, display unit, double doors through to the Dining Kitchen has a good range of base and wall mounted units, appliances to include fridge freezer, oven, hob, extractor, plumb for washer, under stairs storage cupboard and double glazed patio doors to the rear. To the first floor the spacious Main Bedroom is a real feature of this property having fitted wardrobes and a built in storage cupboard/work station and double glazed windows to the front. There is a good sized Second Bedroom to the rear of the property and completing the accommodation is the Bathroom which comprises of a bath with shower over, WC, wash hand basin, double glazed window to the rear. Gas central heating, double glazing. Externally there is a raised terrace garden to the rear, small outside store at the side. Viewing is highly recommended to fully appreciate. EPC Rating C.