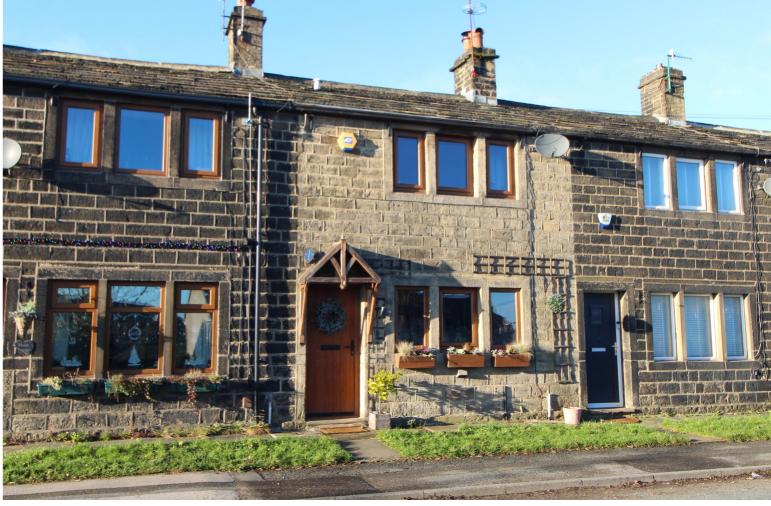

28 Cavendish Street
Keighley
BD21 3RG

6 Wood View, Bogthorn, Oakworth, Keighley, West Yorkshire, BD22 7LP

£175,000

- SPACIOUS TERRACE COTTAGE
- CHARACTER FEATURES
- VIEWING ADVISED

- TWO BEDROOMS
- REAR GARDEN
- EPC RATING C

## **FULL DESCRIPTION**

Day & Co are delighted to bring to the market this beautifully presented, spacious mid terrace cottage, having two bedrooms being situated in the popular location of Bogthorn. The property offers good access via bus routes into Keighley town centre, which also has a train station giving access to other local towns and cities including, Skipton, Bradford and Leeds. The accommodation briefly comprises of an entrance hall, a spacious Living Room having a feature fireplace with multi fuel stove, beamed ceiling, display unit, double doors through to the Dining Kitchen has a good range of base and wall mounted units, appliances to include fridge freezer, oven, hob, extractor, plumb for washer, under stairs storage cupboard and double glazed patio doors to the rear. To the first floor the spacious Main Bedroom is a real feature of this property having fitted wardrobes and a built in storage cupboard/work station and double glazed windows to the front. There is a good sized Second Bedroom to the rear of the property and completing the accommodation is the Bathroom which comprises of a bath with shower over, WC, wash hand basin, double glazed window to the rear. Gas central heating, double glazing. Externally there is a raised terrace garden to the rear, small outside store at the side. Viewing is highly recommended to fully appreciate. EPC Rating C.