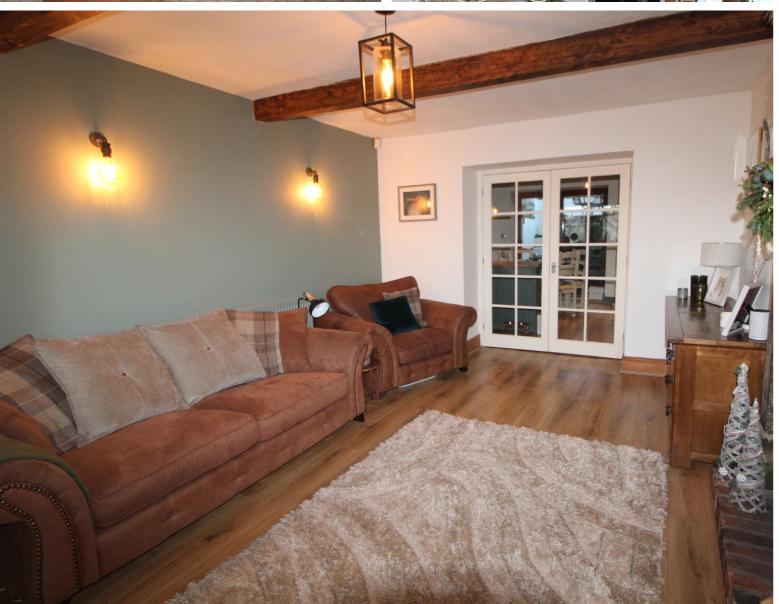

## **FULL DESCRIPTION**

Day & Co are delighted to bring to the market this beautifully presented, spacious mid terrace cottage, having two bedrooms being situated in the popular location of Bogthorn. The property offers good access via bus routes into Keighley town centre, which also has a train station giving access to other local towns and cities including, Skipton, Bradford and Leeds. The accommodation briefly comprises of an entrance hall, a spacious Living Room having a feature fireplace with multi fuel stove, beamed ceiling, display unit, double doors through to the Dining Kitchen has a good range of base and wall mounted units, appliances to include fridge freezer, oven, hob, extractor, plumb for washer, under stairs storage cupboard and double glazed patio doors to the rear. To the first floor the spacious Main Bedroom is a real feature of this property having fitted wardrobes and a built in storage cupboard/work station and double glazed windows to the front. There is a good sized Second Bedroom to the rear of the property and completing the accommodation is the Bathroom which comprises of a bath with shower over, WC, wash hand basin, double glazed window to the rear. Gas central heating, double glazing. Externally there is a raised terrace garden to the rear, small outside store at the side. Viewing is highly recommended to fully appreciate. EPC Rating C.