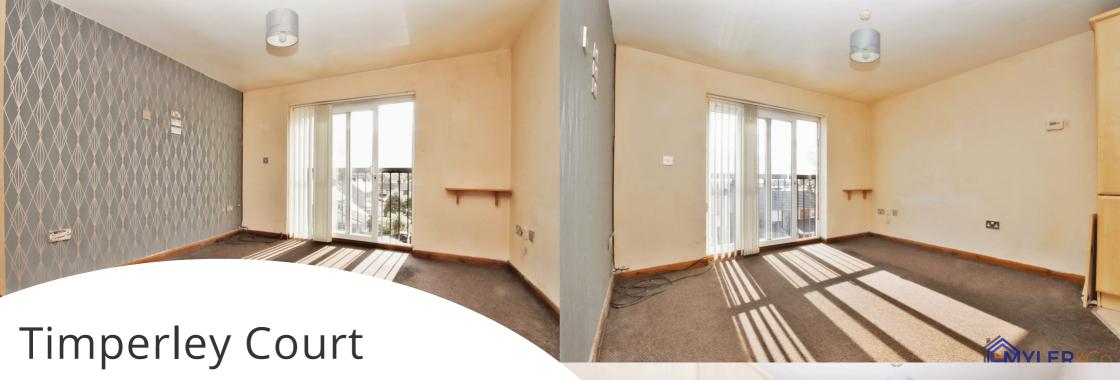

## Lounge/Kitchen

3.90m x 3.55m (12' 10" x 11' 8") Lounge Area Offering open plan living, ceiling light, carpet to flooring, radiator, rear aspect UPVC double-glazed sliding pation door leading to Juliet balcony.

#### Bedroom One

5.30m x 2.65m (17' 5" x 8' 8")

Rear aspect UPVC double-glazed sliding pation door leading to balcony, two ceiling lights, carpet to flooring, radiator.