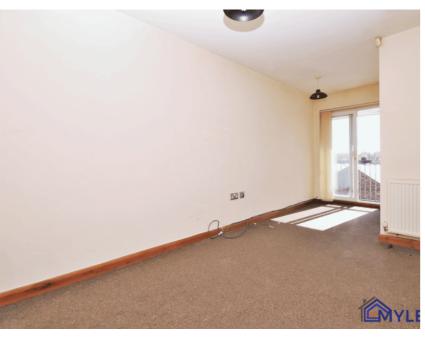

#### Bedroom One

5.30m x 2.65m (17' 5" x 8' 8")

Rear aspect UPVC double-glazed sliding pation door leading to balcony, two ceiling lights, carpet to flooring, radiator.

#### **Bedroom Two**

2.75m x 2.42m (9' 0" x 7' 11")

UPVC double-glazed window, ceilinglight, carpet to flooring, radiator.