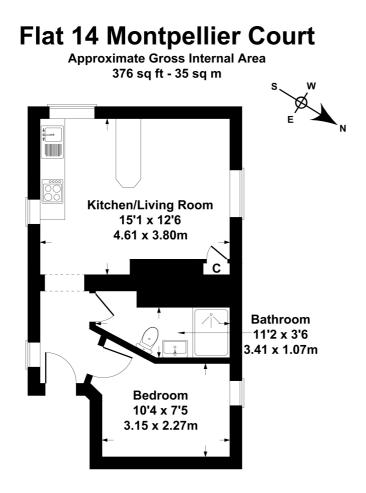

#### SKETCH PLAN FOR ILLUSTRATIVE PURPOSES ONLY

All measurements walls, doors, windows, fittings and appliances, their sizes and locations, are approximate only. They cannot be regarded as being a representation by the seller, nor their agent.

Produced by Potterplans Ltd. 2024

Nick Griffith Estate Agents for themselves and for the vendors or lessors of this property whose agents they are, give notice that: (i) The particulars are produced in good faith, are set out as a general guide only and do not constitute part of any contract. (ii) No person in the employment of Nick Griffith Estate Agents has any authority to make any representation or warranty whatever in relation to this property.