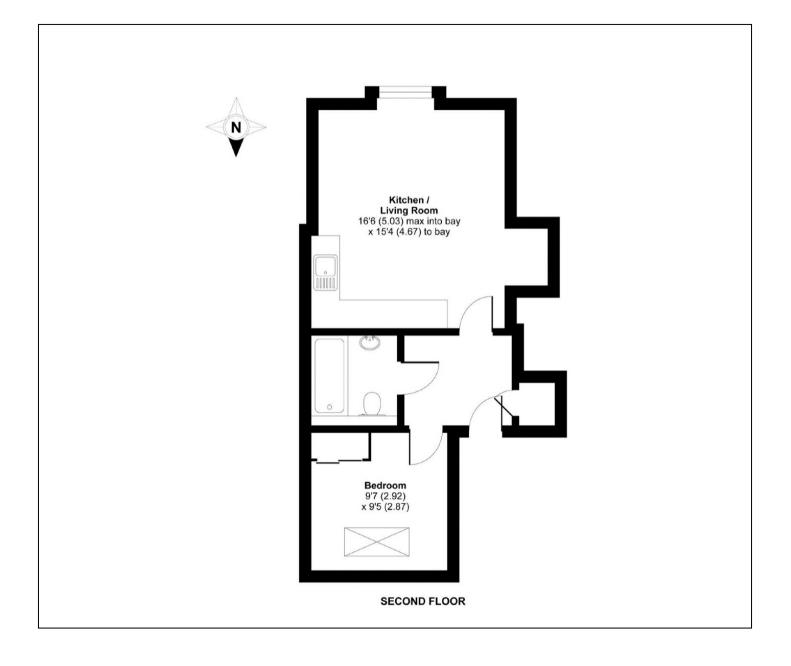

## Glebeland Gardens, Shepperton, TW17 9AT £235,000

- Central Location in Shepperton Village
- Double Bedroom with Built in Wardrobes

The Property Ombudsman

APPROVED CODI

• Leasehold

- Open Plan Kitchen Living Room
- Built in 2018
- Security Entrance System
- Council Tax Band B