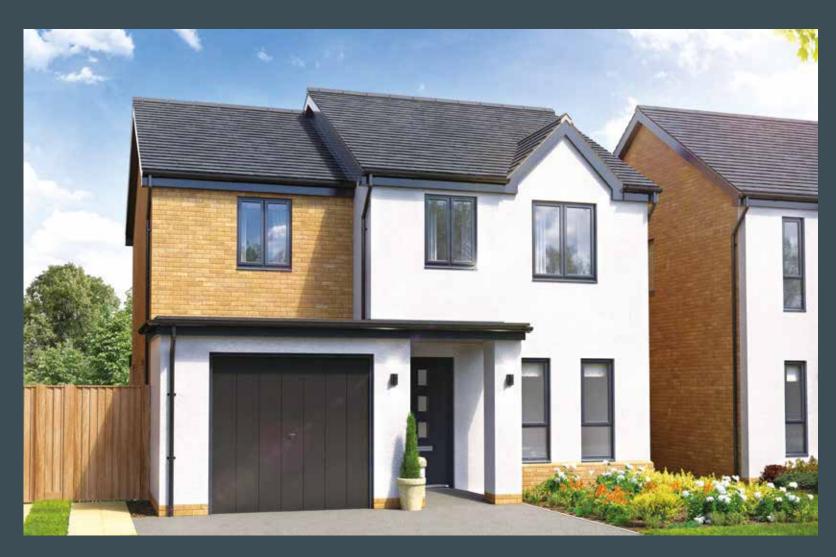

# The Rufford

3 bedroom detached home with garage.

## 1,056 total sq ft

\*Denotes maximum room dimensions.

This is a computer generated image of The Rufford, elevation treatment may vary. All internal images are indicative of a Morris house type. Room sizes are approximate. Plots may be handed and any garages may be single or double. Kitchen and bathroom layouts are indicative. These plans are correct at time of going to press, but may be subject to change during construction. Please ensure that you check for specific plot details.