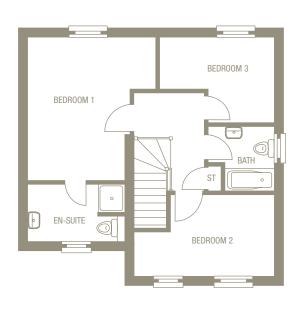

## The Plan | The Rufford

#### First Floor

| Size            |                                                                        |
|-----------------|------------------------------------------------------------------------|
| 4420* x 3945*mm | 14′6″* x 12′9″*                                                        |
| 2950 x 1750mm   | 9′7″ x 5′9″                                                            |
| 4290* x 2500*mm | 14′1″* x 8′2″*                                                         |
| 3530* x 2740*mm | 11′6″* x 9′0″*                                                         |
| 2025 x 1800mm   | 6′6″ x 6′3″                                                            |
|                 | 4420* x 3945*mm<br>2950 x 1750mm<br>4290* x 2500*mm<br>3530* x 2740*mm |