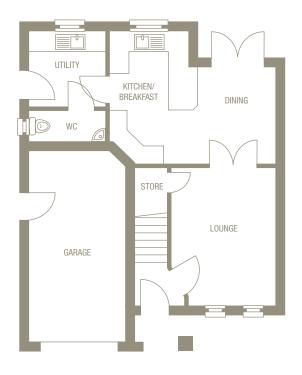

## The Plan | The Rufford

### **Ground Floor**

| Room                         | Size            |                  |
|------------------------------|-----------------|------------------|
| Lounge                       | 4230* x 3300*mm | 13′9″* x 10′10″* |
| Kitchen/Dining/<br>Breakfast | 5100* x 4085*mm | 16′9″* x 13′4″*  |
| Utility                      | 2340 x 2400mm   | 7′7″ × 7′10″     |
| Cloakroom                    | 2340 x 1450mm   | 7′7″ x 4′8″      |
| Garage                       | 6050* x 3000*mm | 19′8″* x 9′8″*   |
|                              |                 |                  |