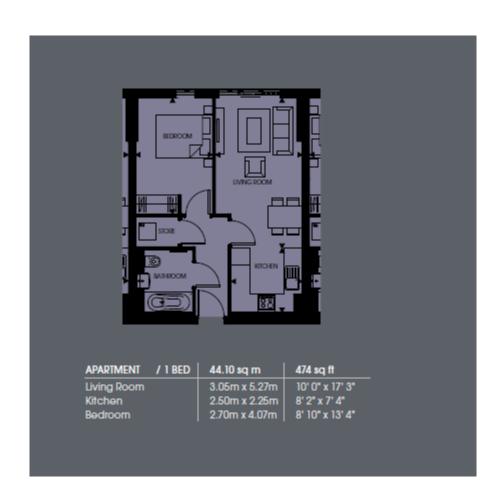

## FLAT 155 PINNACLE APARTMENTS,, 11 SAFFRON CENTRAL SQUARE

Ideally located just moments from Whitgift and Centrale, this stunning one-bedroom apartment is nestled within the prestigious Saffron Square luxury development. Featuring a sleek, high-specification interior with contemporary design, this exceptional residence offers a host of premium amenities, including a 24-hour concierge service, residents' gym, library, and business suite, ensuring both comfort and convenience.