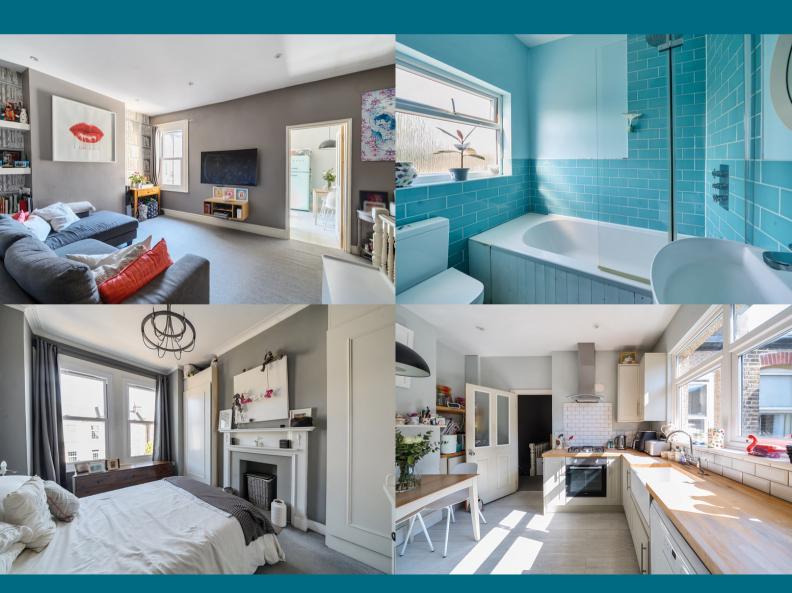

Inside, the property features a bright and welcoming living room, a well-appointed eat-in kitchen, two good sized bedrooms, and a modern bathroom. Additional highlights include double glazing and gas central heating, ensuring comfort and efficiency year-round.