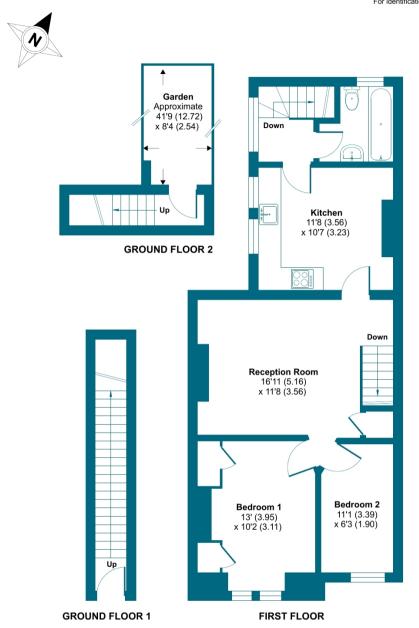

## Blandford Road, Beckenham, BR3

Approximate Area = 715 sq ft / 66.4 sq m

For identification only - Not to scale

Floor plan produced in accordance with RICS Property Measurement 2nd Edition, Incorporating International Property Measurement Standards (IPMS2 Residential). © nichecom 2025. Produced for Grafton Estate Agents. REF: 1293453