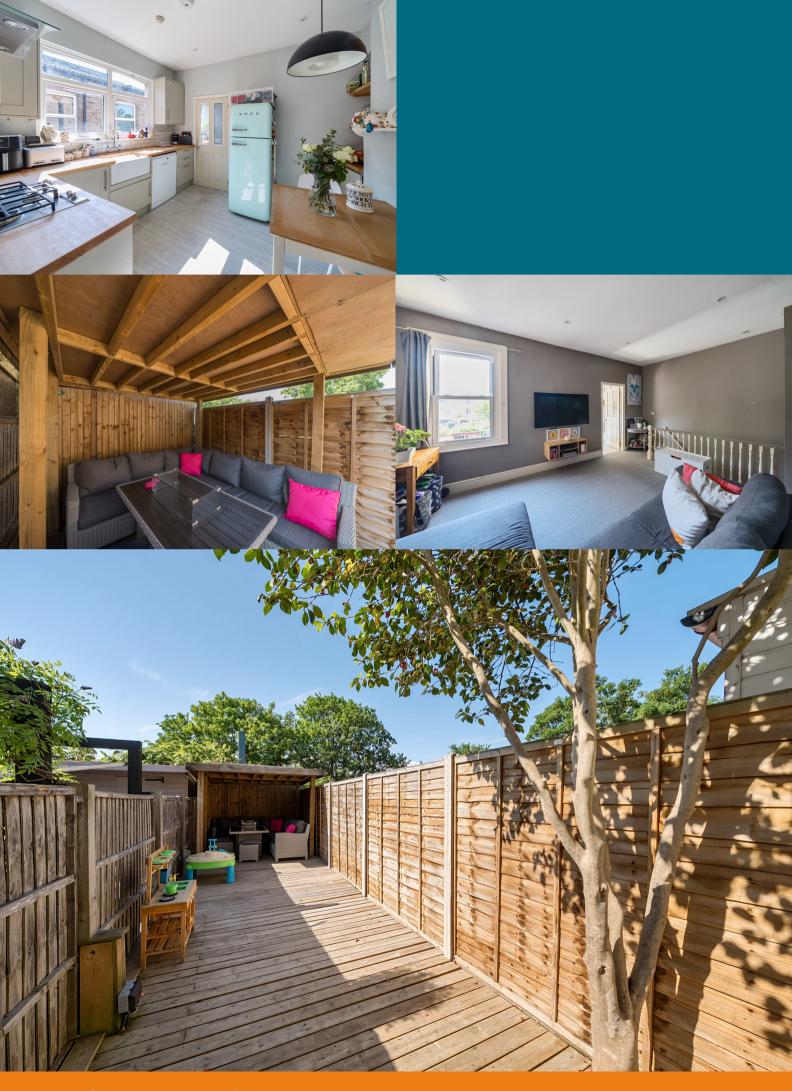

Inside, the property features a bright and welcoming living room, a well-appointed eat-in kitchen, two good sized bedrooms, and a modern bathroom. Additional highlights include double glazing and gas central heating, ensuring comfort and efficiency year-round.

- Private Garden
- Excellent Transport Links
- EPC Rating C