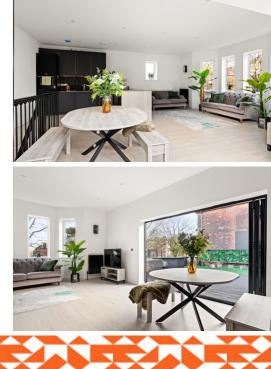

## £650,000 FREEHOLD

FOR SALE WITH BURNAP + ABEL... Welcome to this luxurious 3 bedroom period style new build home located on Earl's Avenue in the prestigious West End area of Folkestone. This stunning property boasts a spacious open plan living space, perfect for entertaining guests or enjoying cosy nights in Step outside from the aluminium bi-folding doors onto the large roof terrace and take in the views of the beautiful neighbourhood. All 3 bedrooms include an en-suite shower room and two have the added benefits of a walk-in wardrobe. The convenience of electric gated parking adds an extra level of security and ease to your daily routine. With no chain attached, you can move into your dream home without any delays or complications. Additionally, this property is situated close to high speed transportation options, making commuting a breeze. Don't miss out on this rare opportunity to own a piece of luxury in the highly sought after West End of Folkestone. Schedule a viewing today and make this house your new home sweet home!

## www.burnapandabel.co.uk

Phone 01303 258590

www.burnapandabel.co.uk

**Entrance Hall** Bedroom One 17' 9" x 14' 3" (5.41m x 4.34m) **En-Suite** Utility Room/W.C **Bedroom Two** 14' 7" x 12' 1" (4.45m x 3.68m) Walk-In Wardrobe **En-Suite Bedroom Three** 14' 7" x 11' 11" (4.45m x 3.63m) Walk-In Wardrobe **En-Suite** Open Plan Lounge/Kitchen/Dining Room 23' 10" x 17' 9" (7.26m x 5.41m) Driveway With electric sliding gate to the front. **Roof Terrace** 32' 7" x 24' 5" (9.93m x 7.44m) With a decking area, artificial grass area and electric for a hot tub.