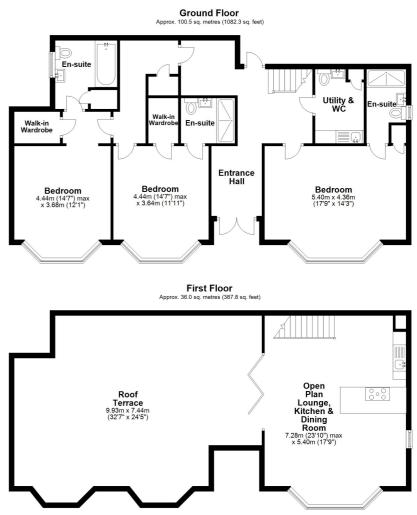

## www.burnapandabel.co.uk

Phone 01303 258590

www.burnapandabel.co.uk

**Entrance Hall** Bedroom One 17' 9" x 14' 3" (5.41m x 4.34m) **En-Suite** Utility Room/W.C **Bedroom Two** 14' 7" x 12' 1" (4.45m x 3.68m) Walk-In Wardrobe **En-Suite Bedroom Three** 14' 7" x 11' 11" (4.45m x 3.63m) Walk-In Wardrobe **En-Suite** Open Plan Lounge/Kitchen/Dining Room 23' 10" x 17' 9" (7.26m x 5.41m) Driveway With electric sliding gate to the front. **Roof Terrace** 32' 7" x 24' 5" (9.93m x 7.44m) With a decking area, artificial grass area and electric for a hot tub.

ooms and any other items are approximate and ed as such by any prospective purchaser rative purposes only and shou Plan produced using PlanUp