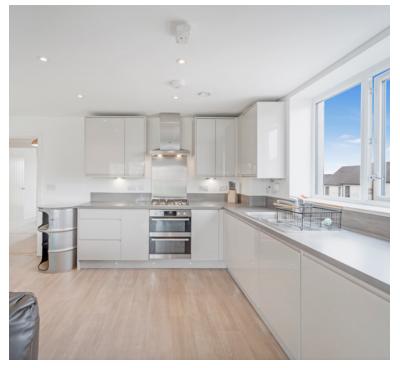

# Living Room/Kitchen/Dining Area

5.91m x 4.59m (19' 5" x 15' 1") UPVC double glazed sliding doors to balcony area, UPVC double glazed windows to side aspect, range of wall and base units inset sink and drainer with mixer taps over, integrated dish washer, integrated hob with oven under, integrated washing machine, integrated fridge freezer, radiator.