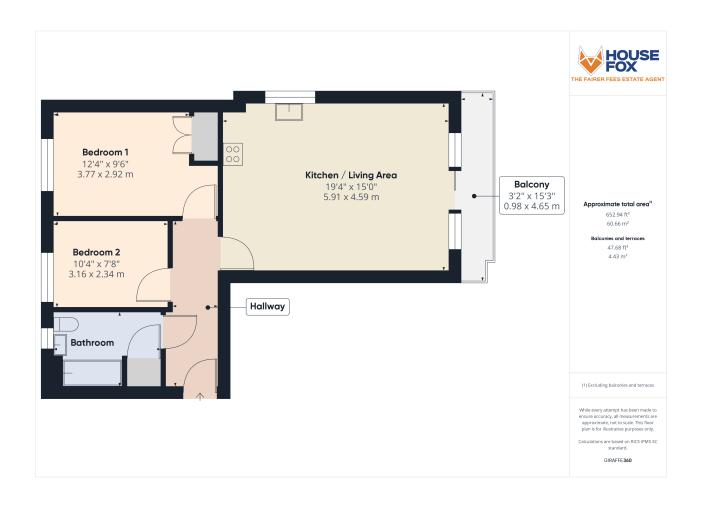

### **Entrance Hall**

doors to bathroom, both bedrooms and living area and door entry phone.

# **Bathroom**

Low level WC, pedestal wash hand basin, paneled bath with shower screen and shower above, heated towel rail, obscure double glazed window to rear

# **Bedroom One**

3.77m x 2.92m (12' 4" x 9' 7")
Full length UPVC double
glazed window to rear aspect,
radiator and built in
wardrobe.

# **Bedroom Two**

3.16m x 2.34m (10' 4" x 7' 8") UPVC double glazed full length windows to rear aspect, radiator.

# Living Room/Kitchen/Dining Area

5.91m x 4.59m (19' 5" x 15' 1") UPVC double glazed sliding doors to balcony area, UPVC double glazed windows to side aspect, range of wall and base units inset sink and drainer with mixer taps over, integrated dish washer, integrated hob with oven under, integrated washing machine, integrated fridge freezer, radiator.

# **Balcony**

Enclosed balcony with glass surround.