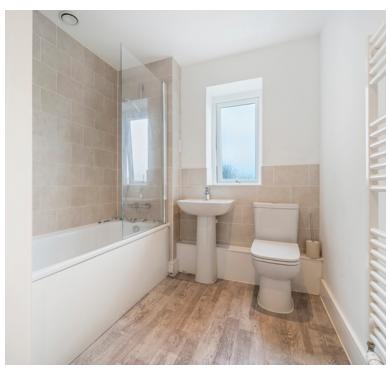

# **Bathroom**

Low level WC, pedestal wash hand basin, paneled bath with shower screen and shower above, heated towel rail, obscure double glazed window to rear