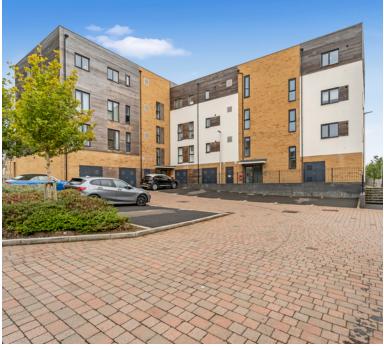

creen and shower above, heated towel rail, obscure double glazed window to rear

# **Bedroom One**

3.77m x 2.92m (12' 4" x 9' 7")
Full length UPVC double
glazed window to rear aspect,
radiator and built in
wardrobe.

# **Bedroom Two**

3.16m x 2.34m (10' 4" x 7' 8") UPVC double glazed full length windows to rear aspect, radiator.

# Living Room/Kitchen/Dining Area

5.91m x 4.59m (19' 5" x 15' 1") UPVC double glazed sliding doors to balcony area, UPVC double glazed windows to side aspect, range of wall and base units inset sink and drainer with mixer taps over, integrated dish washer, integrated hob with oven under, integrated washing machine, integrated fridge freezer, radiator.

# **Balcony**

Enclosed balcony with glass surround.

# **Parking**

Off road parking for two cars













#### FLOORPLAN & EPC