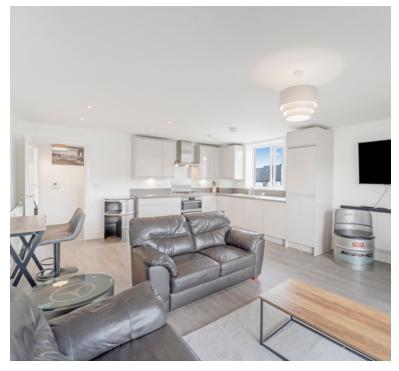

# Living Room/Kitchen/Dining Area

5.91m x 4.59m (19' 5" x 15' 1") UPVC double glazed sliding doors to balcony area, UPVC double glazed windows to side aspect, range of wall and base units inset sink and drainer with mixer taps over, integrated dish washer, integrated hob with oven under, integrated washing machine, integrated fridge freezer, radiator.