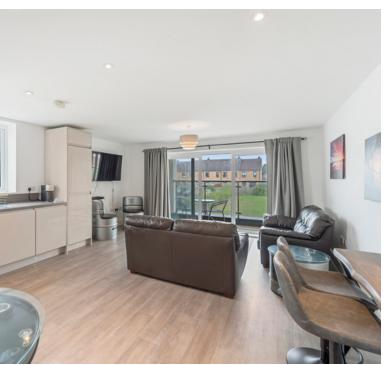

# Living Room/Kitchen/Dining Area

5.91m x 4.59m (19' 5" x 15' 1") UPVC double glazed sliding doors to balcony area, UPVC double glazed windows to side aspect, range of wall and base units inset sink and drainer with mixer taps over, integrated dish washer, integrated hob with oven under, integrated washing machine, integrated fridge freezer, radiator.