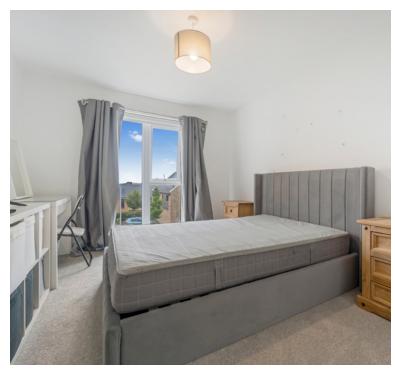

# **Bedroom One**

3.77m x 2.92m (12' 4" x 9' 7")
Full length UPVC double
glazed window to rear aspect,
radiator and built in
wardrobe.

# **Bedroom Two**

3.16m x 2.34m (10' 4" x 7' 8") UPVC double glazed full length windows to rear aspect, radiator.