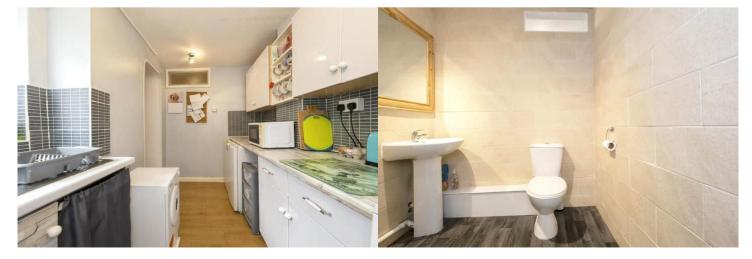

There is double glazing, electric heating throughout and has parking available. The council tax band is A.

The interior of this property comprises a living room, fitted kitchen, 2 bedrooms and the family bathroom. The exterior boasts a small yard.