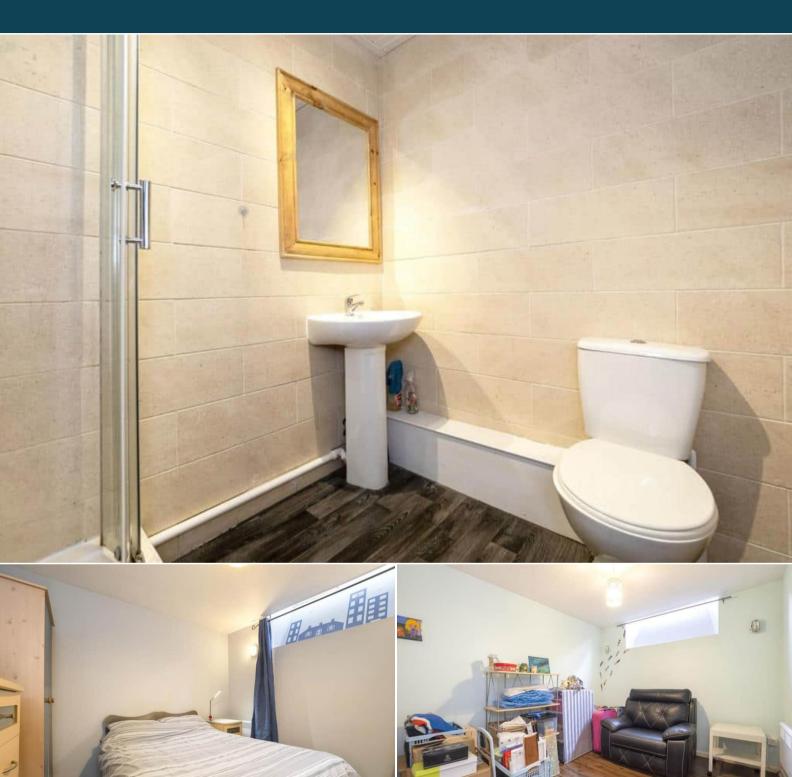

There is double glazing, electric heating throughout and has parking available. The council tax band is A.

The interior of this property comprises a living room, fitted kitchen, 2 bedrooms and the family bathroom. The exterior boasts a small yard.