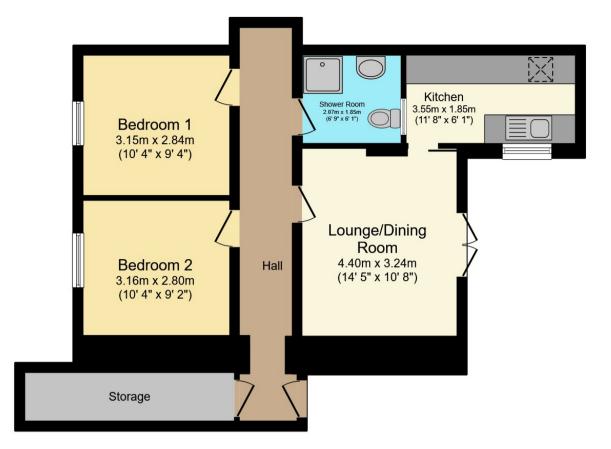

Total floor area 60.1 sq.m. (647 sq.ft.) approx

This floor plan is for illustrative purposes only. It is not drawn to scale. Any measurements, floor areas (including any total floor area), openings and orientation are approximate. No details are guaranteed, they cannot be relied upon for any purpose and they do not form part of any agreement. No liability is taken for any error, omission or misstatement. A party must rely upon its own inspection(s). Plan produced for Purple Bricks. Powered by www.focalagent.com