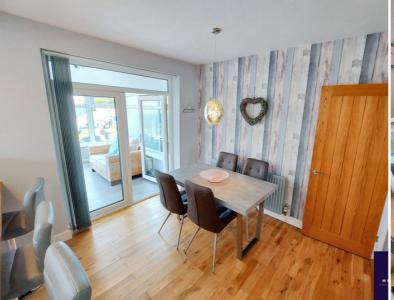

### Kitchen/Diner

5.38m x 2.85m (17' 8" x 9' 4")

# **Rear Conservatory**

2.55m x 3.21m (8' 4" x 10' 6")