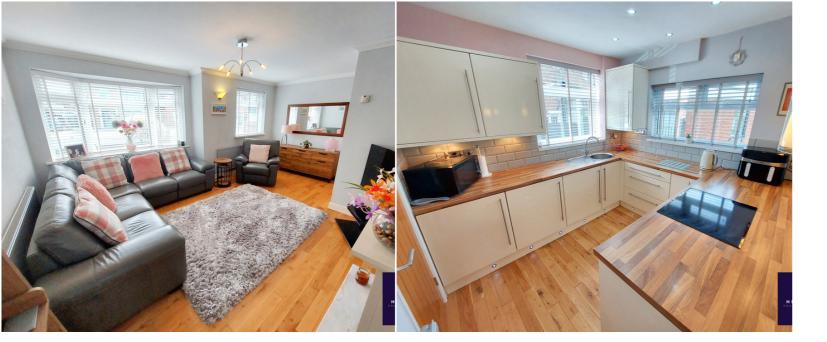

# Lounge

5.4m x 3.85m (17' 9" x 12' 8") views to front.

### Kitchen/Diner

5.38m x 2.85m (17' 8" x 9' 4")