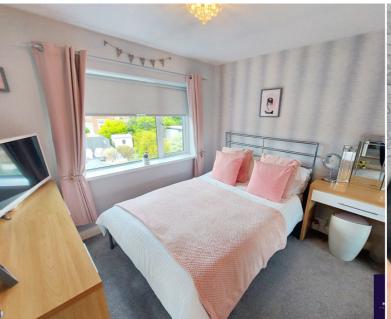

#### Bedroom 1

2.68m x 3.78m (8' 10" x 12' 5")

#### Bedroom 2

2.78m x 2.99m (9' 1" x 9' 10")