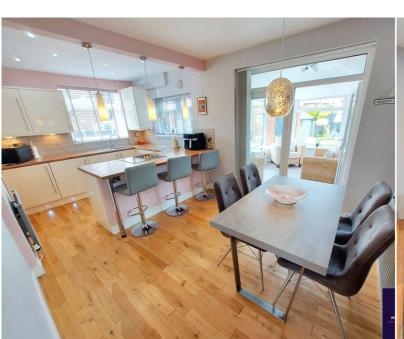

### Kitchen/Diner

5.38m x 2.85m (17' 8" x 9' 4")

# **Rear Conservatory**

2.55m x 3.21m (8' 4" x 10' 6")