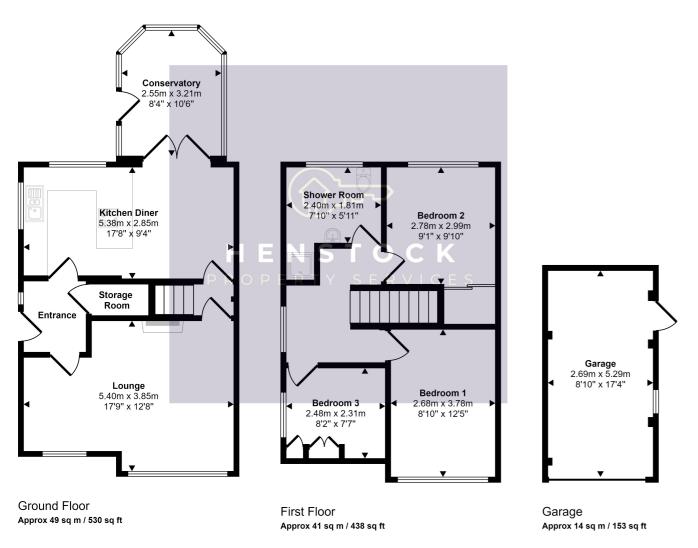

#### Approx Gross Internal Area 104 sq m / 1121 sq ft

This floorplan is only for illustrative purposes and is not to scale. Measurements of rooms, doors, windows, and any items are approximate and no responsibility is taken for any error, omission or mis-statement. Icons of items such as bathroom suites are representations only and may not look like the real items. Made with Made Snappy 360.

### **GROUND FLOOR**

# **Entrance**

Entrance door leading into hallway with storage cupboard.

# Lounge

5.4m x 3.85m (17' 9" x 12' 8") views to front.

### Kitchen/Diner

5.38m x 2.85m (17' 8" x 9' 4")

# **Rear Conservatory**

2.55m x 3.21m (8' 4" x 10' 6")

## **Detached Garage**

2.69m x 5.29m (8' 10" x 17' 4")

### **FIRST FLOOR**

#### Bedroom 1

2.68m x 3.78m (8' 10" x 12' 5")

#### Bedroom 2

2.78m x 2.99m (9' 1" x 9' 10")

### **Bedroom 3**

2.48m x 2.31m (8' 2" x 7' 7")

#### **Shower Room**

2.4m x 1.81m (7' 10" x 5' 11")