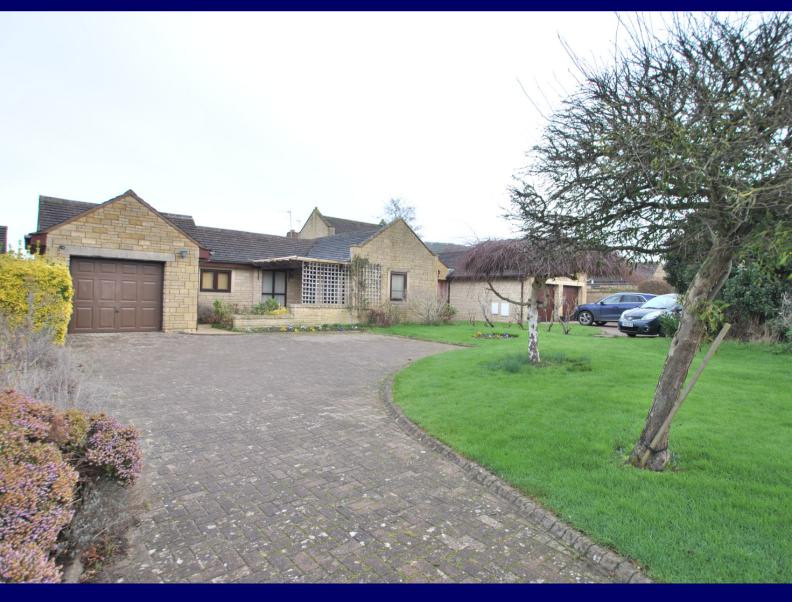

Tel: 01242 676767

www.cotswoldestateagents.co.uk

41a Church Road, Bishops Cleeve, Cheltenham, GL52 8LP

8, Woodmancote Vale Woodmancote GL52 9RJ

£525,000

A substantial stone built three bedroom detached bungalow set in a prime location with lovely views to surrounding hills. The property occupies a generous plot and offers spacious well planned living accommodation comprising lounge with vaulted ceiling, dining room, kitchen/breakfast room, ante room, three bedrooms with large master bedroom with en-suite. To the exterior there is ample driveway for five vehicles leading to garage and generous attractive gardens.

Exterior: Front garden laid to lawn with various trees and flower and shrub borders, a block paved driveway offering parking for approximately five vehicles leading to garage. Gated side access to rear garden. Rear garden: Outstanding views to Nottingham hill backing onto school playing fields, being enclosed with walling and hedging and laid to lawn with various trees and flower and shrub borders with two separate patio areas.