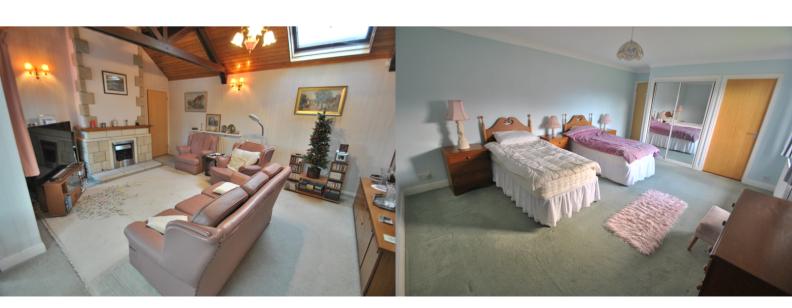

Entrance hall, doors to cloakroom, lounge and bedroom three. Cloakroom with modern suite. Lounge: Feature vaulted ceiling, fireplace with gas coal effect living flame fire and door to hallway and bedrooms. Dining area: door to conservatory and door to kitchen/breakfast room fitted with a matching range of storage units with built-in fan assisted oven, gas hob and extractor hood, appliance space and breakfast bar. Utility area with appliance space, door to conservatory and door to anteroom. Anteroom: wall mounted gas boiler and door to garage. Conservatory: lovely views to Nottingham Hill and doors to patio and garden. Bedroom three: built-in double wardrobe. Bathroom: fully tiled suite comprising bath with shower, pedestal wash hand basin, bidet and WC, built-in airing cupboard. Bedroom one: window to rear garden, built-in double wardrobe and door to en-suite shower room. Bedroom two: window and door to garden and built-in wardrobe. Bedroom three: window to front aspect and built-in wardrobe.