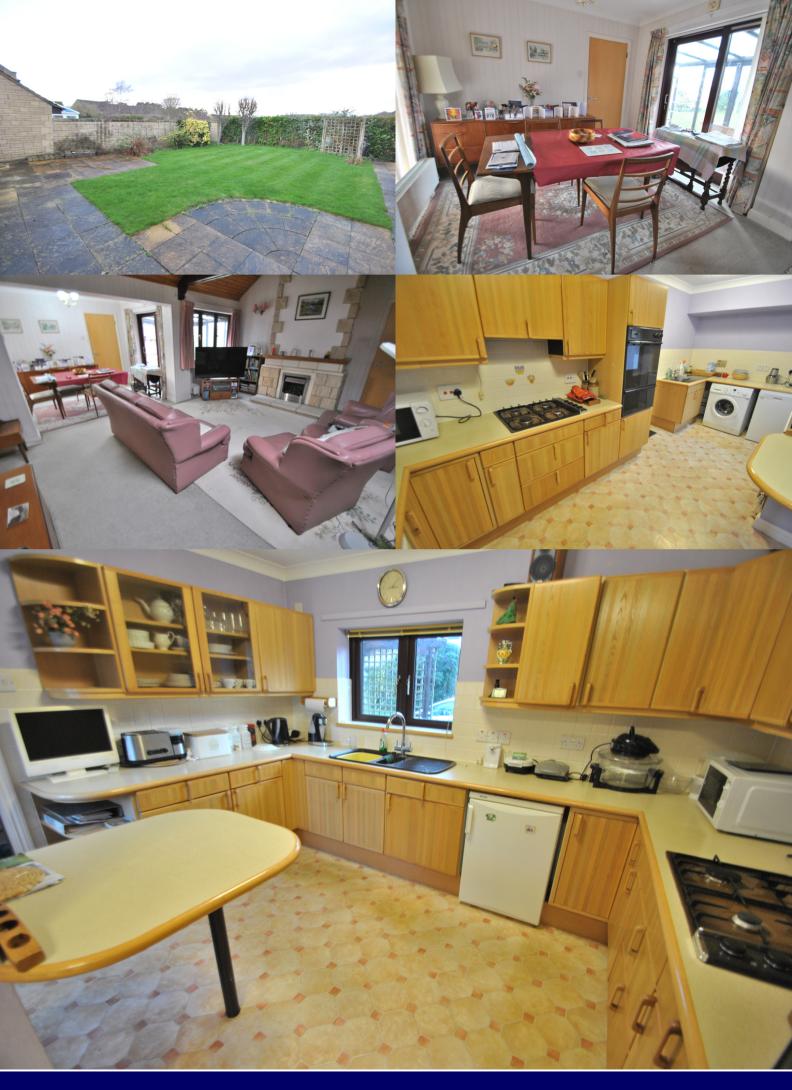

Entrance hall, doors to cloakroom, lounge and bedroom three. Cloakroom with modern suite. Lounge: Feature vaulted ceiling, fireplace with gas coal effect living flame fire and door to hallway and bedrooms. Dining area: door to conservatory and door to kitchen/breakfast room fitted with a matching range of storage units with built-in fan assisted oven, gas hob and extractor hood, appliance space and breakfast bar. Utility area with appliance space, door to conservatory and door to anteroom. Anteroom: wall mounted gas boiler and door to garage. Conservatory: lovely views to Nottingham Hill and doors to patio and garden. Bedroom three: built-in double wardrobe. Bathroom: fully tiled suite comprising bath with shower, pedestal wash hand basin, bidet and WC, built-in airing cupboard. Bedroom one: window to rear garden, built-in double wardrobe and door to en-suite shower room. Bedroom two: window and door to garden and built-in wardrobe. Bedroom three: window to front aspect and built-in wardrobe.

Exterior: Front garden laid to lawn with various trees and flower and shrub borders, a block paved driveway offering parking for approximately five vehicles leading to garage. Gated side access to rear garden. Rear garden: Outstanding views to Nottingham hill backing onto school playing fields, being enclosed with walling and hedging and laid to lawn with various trees and flower and shrub borders with two separate patio areas.