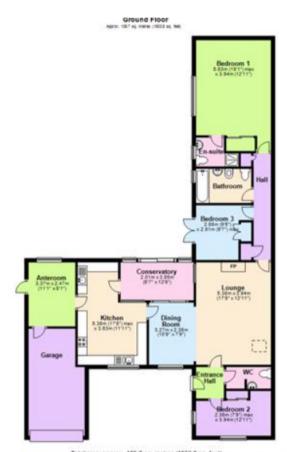

Tel: 01242 676767

www.cotswoldestateagents.co.uk

41a Church Road, Bishops Cleeve, Cheltenham, GL52 8LP

8, Woodmancote Vale Woodmancote GL52 9RJ

£525,000

A substantial stone built three bedroom detached bungalow set in a prime location with lovely views to surrounding hills. The property occupies a generous plot and offers spacious well planned living accommodation comprising lounge with vaulted ceiling, dining room, kitchen/breakfast room, ante room, three bedrooms with large master bedroom with en-suite. To the exterior there is ample driveway for five vehicles leading to garage and generous attractive gardens.

Entrance hall, doors to cloakroom, lounge and bedroom three. Cloakroom with modern suite. Lounge: Feature vaulted ceiling, fireplace with gas coal effect living flame fire and door to hallway and bedrooms. Dining area: door to conservatory and door to kitchen/breakfast room fitted with a matching range of storage units with built-in fan assisted oven, gas hob and extractor hood, appliance space and breakfast bar. Utility area with appliance space, door to conservatory and door to anteroom. Anteroom: wall mounted gas boiler and door to garage. Conservatory: lovely views to Nottingham Hill and doors to patio and garden. Bedroom three: built-in double wardrobe. Bathroom: fully tiled suite comprising bath with shower, pedestal wash hand basin, bidet and WC, built-in airing cupboard. Bedroom one: window to rear garden, built-in double wardrobe and door to en-suite shower room. Bedroom two: window and door to garden and built-in wardrobe. Bedroom three: window to front aspect and built-in wardrobe.

Total area: approx. 139.7 eq. metres (1503.8 eq. feet)
The bapper is to install appoint only and size size in resourcement as short they are approximate for metal or installation and of the prefine bapper is to install appoint only a size of the prefine bapper is to install appoint only a size of the prefine bapper is to install appoint only a size of the prefine bapper is to install appoint only a size of the prefine bapper is to install a size of the prefine bapper is to install a size of the prefine bapper is to install a size of the prefine bapper is to install a size of the prefine bapper is to install a size of the prefine bapper is to install a size of the prefine bapper is to install a size of the prefine bapper is to install a size of the prefine bapper is to install a size of the prefine bapper is to install a size of the prefine bapper is to install a size of the prefine bapper is to install a size of the prefine bapper is to install a size of the prefine bapper is to install a size of the prefine bapper is to install a size of the prefine bapper is to install a size of the prefine bapper is to install a size of the prefine bapper is to install a size of the prefine bapper is to install a size of the prefine bapper is to install a size of the prefine bapper is to install a size of the prefine bapper is to install a size of the prefine bapper is to install a size of the pre
fine bapper is to install a size of the pre
fine bapper is to install a size of the pre
fine bapper is to install a size of the pre
fine bapper is to install a size of the pre
fine bapper is to install a size of the pre
fine bapper is to install a size of the pre
fine bapper is to install a size of the pre
fine bapper is to install a size of the pre
fine bapper is to install a size of the pre
fine bapper is to install a size of the pre
fine bapper is to install a size of the pre
fine bapper is to install a size of the pre
fine bapper is to install a siz