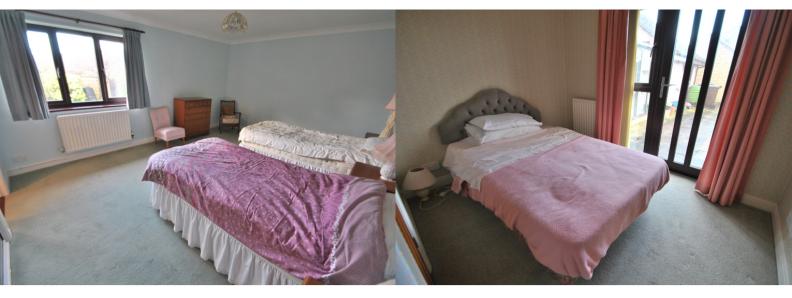

Entrance hall, doors to cloakroom, lounge and bedroom three. Cloakroom with modern suite. Lounge: Feature vaulted ceiling, fireplace with gas coal effect living flame fire and door to hallway and bedrooms. Dining area: door to conservatory and door to kitchen/breakfast room fitted with a matching range of storage units with built-in fan assisted oven, gas hob and extractor hood, appliance space and breakfast bar. Utility area with appliance space, door to conservatory and door to anteroom. Anteroom: wall mounted gas boiler and door to garage. Conservatory: lovely views to Nottingham Hill and doors to patio and garden. Bedroom three: built-in double wardrobe. Bathroom: fully tiled suite comprising bath with shower, pedestal wash hand basin, bidet and WC, built-in airing cupboard. Bedroom one: window to rear garden, built-in double wardrobe and door to en-suite shower room. Bedroom two: window and door to garden and built-in wardrobe. Bedroom three: window to front aspect and built-in wardrobe.