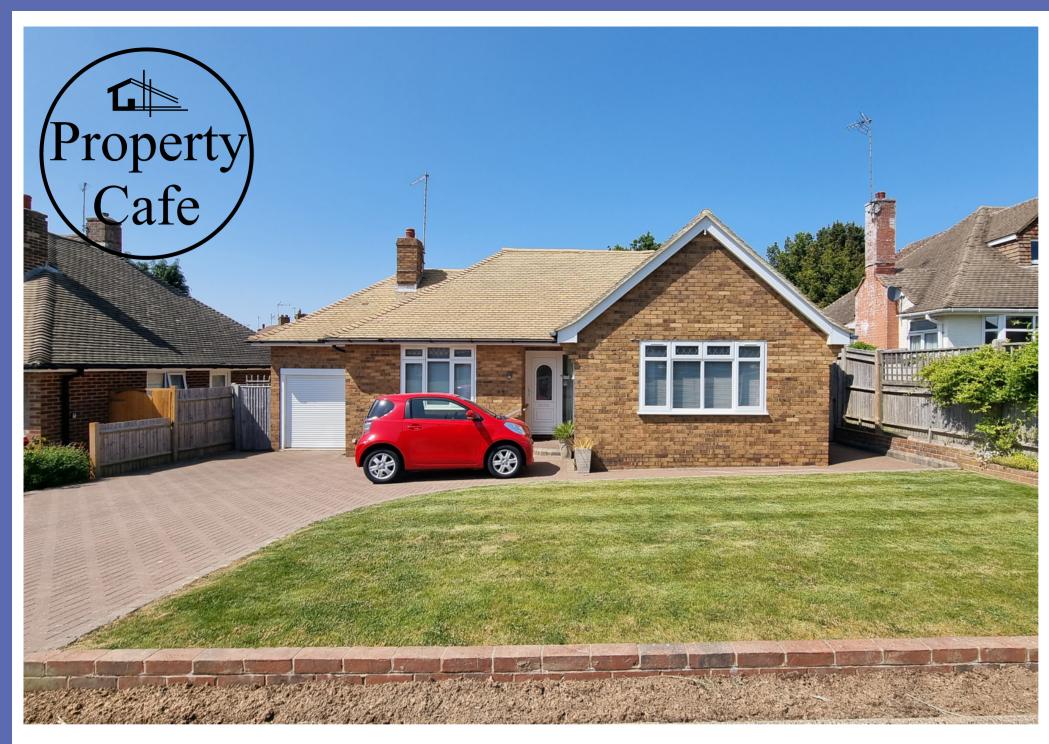

## 60 Birkdale, Bexhill-on-Sea, East Sussex. TN39 3TG.

Guide Price £525,000 to £550,000 An Immaculate Two Bedroom Detached Bungalow Close To Little Common Village £525,000

GUIDE PRICE OF £525,000 to £550,000. This is one of our 'FOCUS PROPERTY' and is being offered for sale at the GUIDE PRICE OF £525,000 to £550,000.

An immaculate two bedroom 'Larkin built' detached bungalow situated in a sought after Little Common location. Accommodation and benefits include; An immaculate inner 'L' shaped entrance hall with access all rooms to include; A 20'ft x 12ft dual aspect lounge/diner with central fireplace, a modern fully refurbished kitchen, two spacious double bedrooms, a modern refurbished bathroom & separate W.C. To the rear there is a newly fitted full width UPVC conservatory enjoying lovely views across the rear garden. To the front there is a block paved driveway offering ample parking leading through to an attached single garage with remote roller door. As you will note the bungalow is in immaculate condition throughout & has a lovely landscaped rear garden which is mostly laid to lawn with mature shrubs and flower borders. The property is situated within easy access of Little Common Village and your earliest viewing is highly recommended. For additional details or to arrange to view please contact our Bexhill Sales Team on 01424 224488.