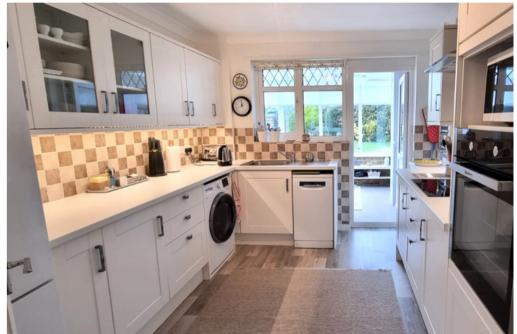

An immaculate two bedroom 'Larkin built' detached bungalow situated in a sought after Little Common location. Accommodation and benefits include; An immaculate inner 'L' shaped entrance hall with access all rooms to include; A 20'ft x 12ft dual aspect lounge/diner with central fireplace, a modern fully refurbished kitchen, two spacious double bedrooms, a modern refurbished bathroom & separate W.C. To the rear there is a newly fitted full width UPVC conservatory enjoying lovely views across the rear garden. To the front there is a block paved driveway offering ample parking leading through to an attached single garage with remote roller door. As you will note the bungalow is in immaculate condition throughout & has a lovely landscaped rear garden which is mostly laid to lawn with mature shrubs and flower borders. The property is situated within easy access of Little Common Village and your earliest viewing is highly recommended. For additional details or to arrange to view please contact our Bexhill Sales Team on 01424 224488.