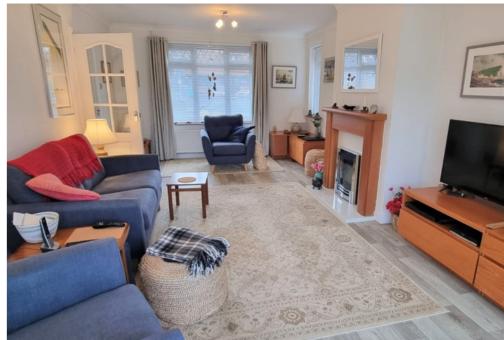

An immaculate two bedroom 'Larkin built' detached bungalow situated in a sought after Little Common location. Accommodation and benefits include; An immaculate inner 'L' shaped entrance hall with access all rooms to include; A 20'ft x 12ft dual aspect lounge/diner with central fireplace, a modern fully refurbished kitchen, two spacious double bedrooms, a modern refurbished bathroom & separate W.C. To the rear there is a newly fitted full width UPVC conservatory enjoying lovely views across the rear garden. To the front there is a block paved driveway offering ample parking leading through to an attached single garage with remote roller door. As you will note the bungalow is in immaculate condition throughout & has a lovely landscaped rear garden which is mostly laid to lawn with mature shrubs and flower borders. The property is situated within easy access of Little Common Village and your earliest viewing is highly recommended. For additional details or to arrange to view please contact our Bexhill Sales Team on 01424 224488.