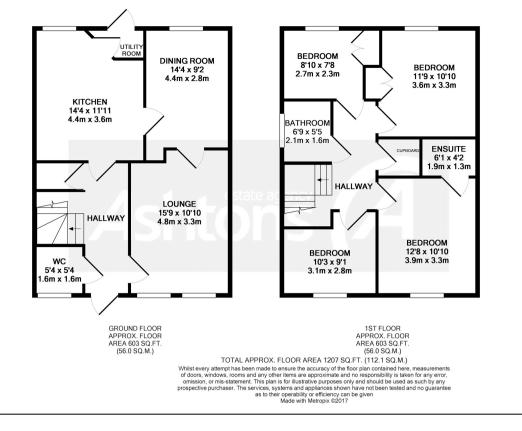

Arranged over two storeys it features; entrance hall with stair access, ground floor cloaks/W.C., a lounge and a separate dining room, utility room, a well equipped fitted kitchen which offers a range of

wall/base units and breakfast bar area. There are four bedrooms on the first floor which are well proportioned with the master having access to its own en-suite shower room, landing with loft access, airing cupboard and a three piece family bathroom. Outside the rear garden has been mainly laid to