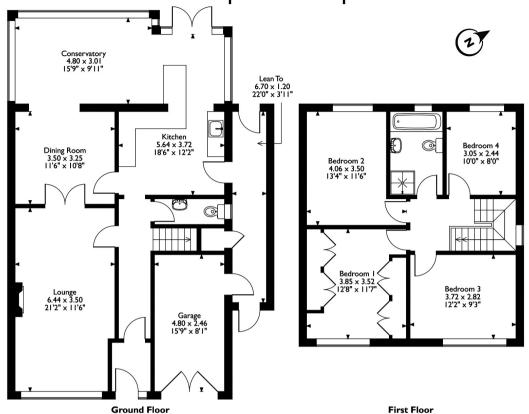

## Meadow Close Hockley Heath, Solihull Approximate Gross Internal Area 154 Sq M/1658 Sq Ft

Please note that the location of doors, windows and other items are approximate and this floorplan is to be used for illustrative purposes only. Unauthorized reproduction is prohibited.