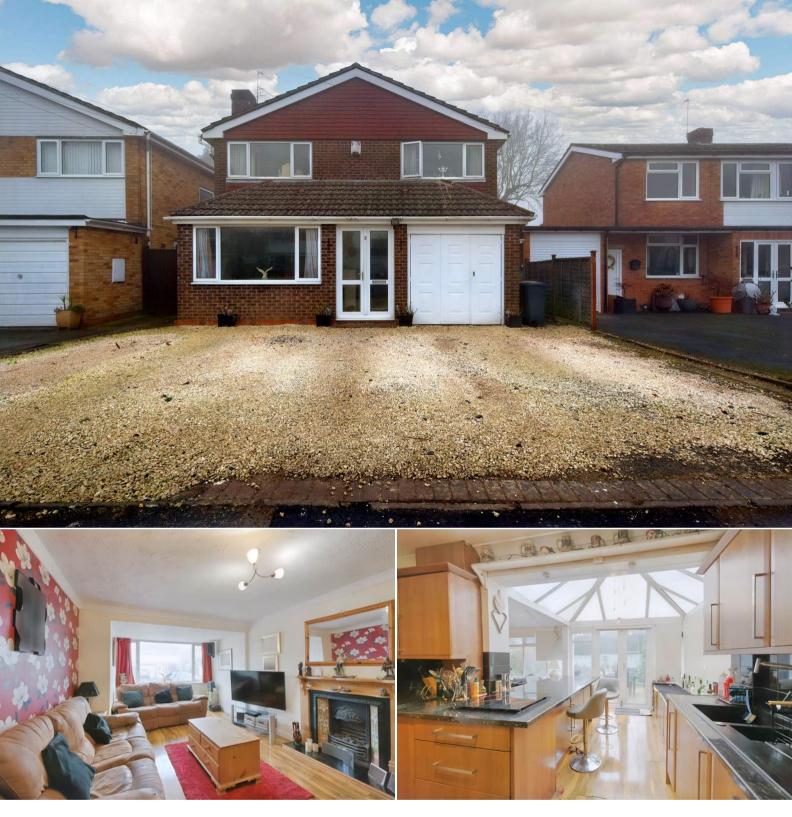

## Meadow Close Solihull

Bettermove are proud to present this spacious 4 bedroom detached house in Hockley Heath. Call for Details!

The property benefits from double glazing, gas central heating throughout and has off street parking available via a double driveway and garage.

The interior of this beautifully-presented property comprises of a spacious living room, dining room and fitted kitchen on the ground floor. The first floor comprises 4 bedrooms and the family bathroom. The exterior of the property boasts a private rear garden, perfect for enjoying the summer months.

Located in the popular town of Hockley Heath, the property is close to a range of amenities, including shops, supermarkets, restaurants and pubs. Excellent transport connections can be found from the M42, M40 and many local buses.