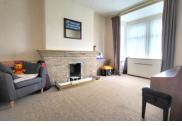

# **RECEPTION 1**

11' 0" (min) x 11' 8" (3.35m x 3.56m) 14' 9" (into bay) (4.50m) (approx) Bay window to front and radiator.

#### **RECEPTION 2**

11' 7" (min) x 15' 9" (3.53m x 4.80m) 14' 2" (4.32m)(approx) Window to rear, window to side and radiator.