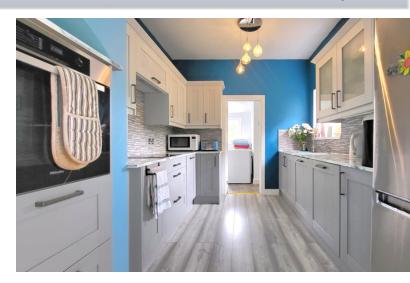

## KITCHEN / DINER

8'8'' (min) (2.64m) 10' 2" (into bay) x 23'(3.10m x 7.01m) (approx) Fitted with a range of base and eye level units with work surfaces over, sink unit, integrated oven, induction hob, integrated dishwasher, space for a fridge/freezer and vertical radiator. UPVC double glazed bay window to side.