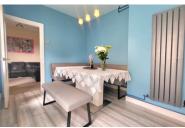

## KITCHEN / DINER

8'8'' (min) (2.64m) 10' 2" (into bay) x 23'(3.10m x 7.01m) (approx) Fitted with a range of base and eye level units with work surfaces over, sink unit, integrated oven, induction hob, integrated dishwasher, space for a fridge/freezer and vertical radiator. UPVC double glazed bay window to side.