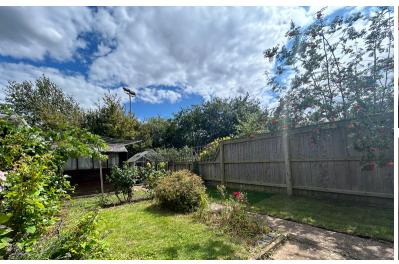

## **OUTSIDE**

The front of the property is enclosed by a brick wall. The rear of the property has fencing with mature shrubs.