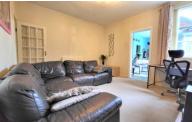

# **RECEPTION 1**

11' 0" (min) x 11' 8" (3.35m x 3.56m) 14' 9" (into bay) (4.50m) (approx) Bay window to front and radiator.

#### **RECEPTION 2**

11' 7" (min) x 15' 9" (3.53m x 4.80m) 14' 2" (4.32m)(approx) Window to rear, window to side and radiator.