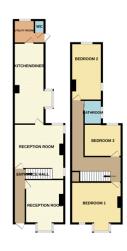

#### **ENTRANCE**

Door to front, radiator and stairs to first floor.

# **RECEPTION 1**

11' 0" (min) x 11' 8" (3.35m x 3.56m) 14' 9" (into bay) (4.50m) (approx) Bay window to front and radiator.

#### **RECEPTION 2**

11' 7" (min) x 15' 9" (3.53m x 4.80m) 14' 2" (4.32m)(approx) Window to rear, window to side and radiator.

## KITCHEN / DINER

8'8'' (min) (2.64m) 10' 2" (into bay) x 23'(3.10m x 7.01m) (approx) Fitted with a range of base and eye level units with work surfaces over, sink unit, integrated oven, induction hob, integrated dishwasher, space for a fridge/freezer and vertical radiator. UPVC double glazed bay window to side.

# **UTILITY**

 $6' 8" \times 5' 4"$  (2.03m x 1.63m) (approx) Plumbing for a washing machine and space for a tumble dryer. Window to rear.

#### **CLOAKROOM**

4' 0" x 2' 6" (1.22m x 0.76m) (approx) Fitted with a two piece suite comprising low level W/C, wash hand basin. Window to side.

## FIRST FLOOR LANDING

Window to side and cupboard with boiler enclosed.

## **BEDROOM 1**

14' 3"  $\times$  11' 8" (4.34m  $\times$  3.56m) (approx) Two windows to front and radiator.

## **BEDROOM 2**

16' 3" (4.95m ) 7' 9"(min) x 8' 8" (max) (2.36m x 2.64m) (approx) Window to rear and side, radiator.

## **BEDROOM 3**

10' 9" x 9' 1" (3.28m x 2.77m) (approx) Window to rear and radiator.

# **BATHROOM**

5' 8"  $\times$  5' 7" (1.73m  $\times$  1.70m) (approx) Fitted with a three piece suite comprising low level W/C, wash hand basin, bath with shower over. Window to side.

#### **AGENT NOTES**

The floorplan is for illustrative purposes only. Fixtures and fittings do not represent the current state of the property. Not to scale and is meant as a guide only.