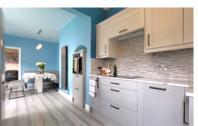

## KITCHEN / DINER

8'8'' (min) (2.64m) 10' 2" (into bay) x 23'(3.10m x 7.01m) (approx) Fitted with a range of base and eye level units with work surfaces over, sink unit, integrated oven, induction hob, integrated dishwasher, space for a fridge/freezer and vertical radiator. UPVC double glazed bay window to side.