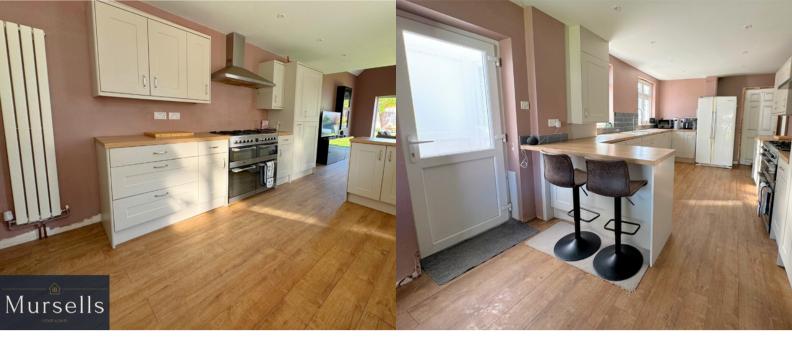

The accommodation features a stylish kitchen/dining room with French doors that open to the rear garden. The kitchen is equipped with a generous range of modern light-fronted base and wall units incorporating breakfast bar and boasts quality wood-effect flooring throughout.