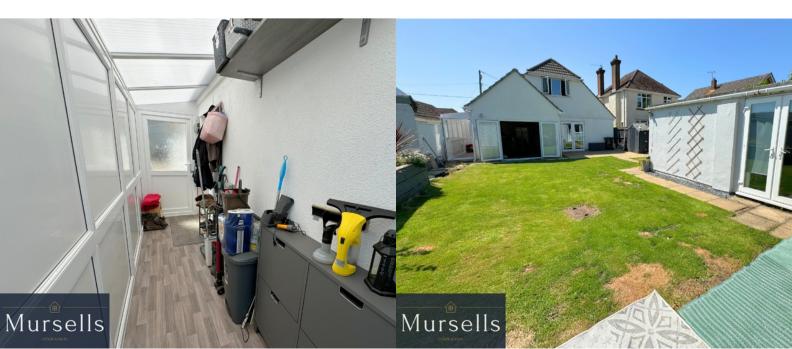

Outside, the property features off-road parking at the front and a rear garden that offers a high degree of privacy with fencing on all boundaries. Immediately to the rear of the property is a patio, while the rest of the garden is mainly laid to lawn. A separate garden building offers numerous uses - a home office, gym, games room for the teenagers or simply additional storage.