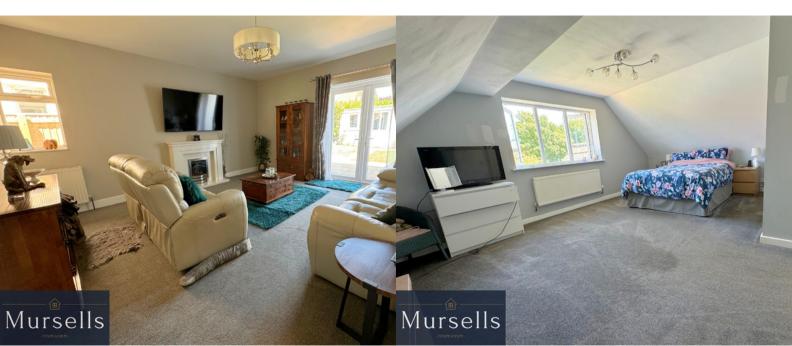

The well-proportioned living room also has French doors leading to the rear garden, a feature fireplace with fitted gas fire adds the cosy touch on chilly evenings.

Two of the four bedrooms are located on the ground floor, served by a modern shower room fitted with quadrant shower cubicle, wash hand basin and w.c. Upstairs there are two additional bedrooms, including the master bedroom with an adjoining ensuite shower room and a modern family bathroom fitted with a "P" shaped bath/shower, basin, and w.c.