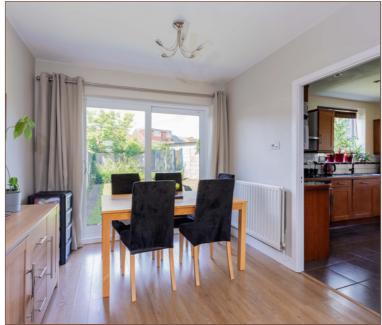

The ground floor features a spacious 16ft living room, separate dining room with sliding doors overlooking the rear, and 13ft fitted kitchen. The kitchen comprises gas cooker, space for a large fridge freezer, and door for side access.

SPACIOUS LIVING AREA AND BEDROOMS

FOUR-PIECE BATH & SHOWER SUITE

CLOSE TO LANGLEY GRAMMAR SCHOOL AND LANGLEY ACADEMY

SEPARATE DINING ROOM OVERLOOKING THE REAR GARDEN