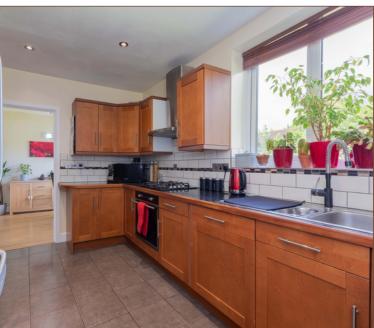

The ground floor features a spacious 16ft living room, separate dining room with sliding doors overlooking the rear, and 13ft fitted kitchen. The kitchen comprises gas cooker, space for a large fridge freezer, and door for side access.