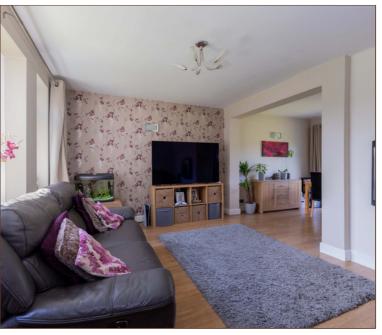

The ground floor features a spacious 16ft living room, separate dining room with sliding doors overlooking the rear, and 13ft fitted kitchen. The kitchen comprises gas cooker, space for a large fridge freezer, and door for side access.

SPACIOUS LIVING AREA AND BEDROOMS

FOUR-PIECE BATH & SHOWER SUITE

CLOSE TO LANGLEY GRAMMAR SCHOOL AND LANGLEY ACADEMY

SEPARATE DINING ROOM OVERLOOKING THE REAR GARDEN