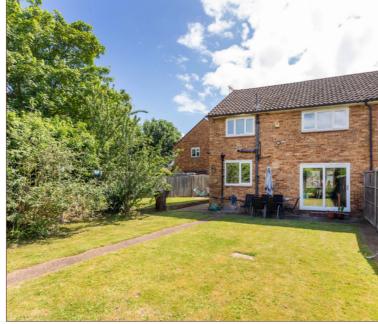

Occupying an advantageous corner plot this three bedroom semi-detached property boasts a unique rear garden that is widespread offering a remarkable outdoor space. The property is offered to the market with granted planning permission for a double storey side extension.

The property offers well-maintained front and rear gardens, both mostly laid to lawn. The rear garden features an exclusive shape due to the corner plot location, that provides two separate lawned areas. Residents parking bays are amply available in lay-bys along the street.