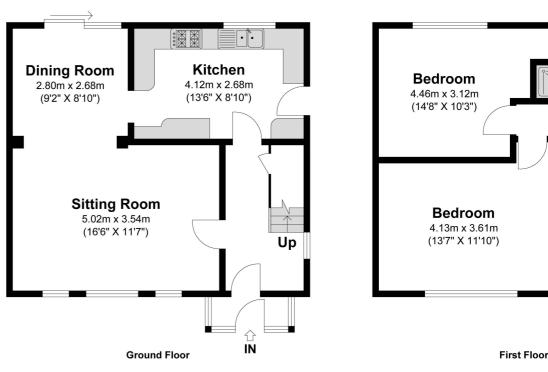

The ground floor features a spacious 16ft living room, separate dining room with sliding doors overlooking the rear, and 13ft fitted kitchen. The kitchen comprises gas cooker, space for a large fridge freezer, and door for side access.

To the first floor are three generously sized bedrooms, all with sufficient space for a double bed and wardrobes. The family washroom offers a four-piece suite including bath and separate shower cubicle.

Property Information Floor Plan

THREE BEDROOM SEMI-DETACHED FAMILY HOME

CORNER PLOT OFFERING A WIDESPREAD REAR GARDEN

RESIDENTS PARKING BAYS AMPLY AVAILABLE

16FT LIVING ROOM

WELL-MAINTAINED MODERN CONDITION THROUGHOUT APPROVED PLANS FOR DOUBLE STOREY SIDE EXTENSION (P/19493/001)

## Stile Road

Approximate Floor Area 986.83 Square feet 91.68 Square metres

Dn

Bedroom

3.61m x 2.78m

(11'10" X 9'2")

Illustrations are for identification purposes only, measurements are approximate, not to scale