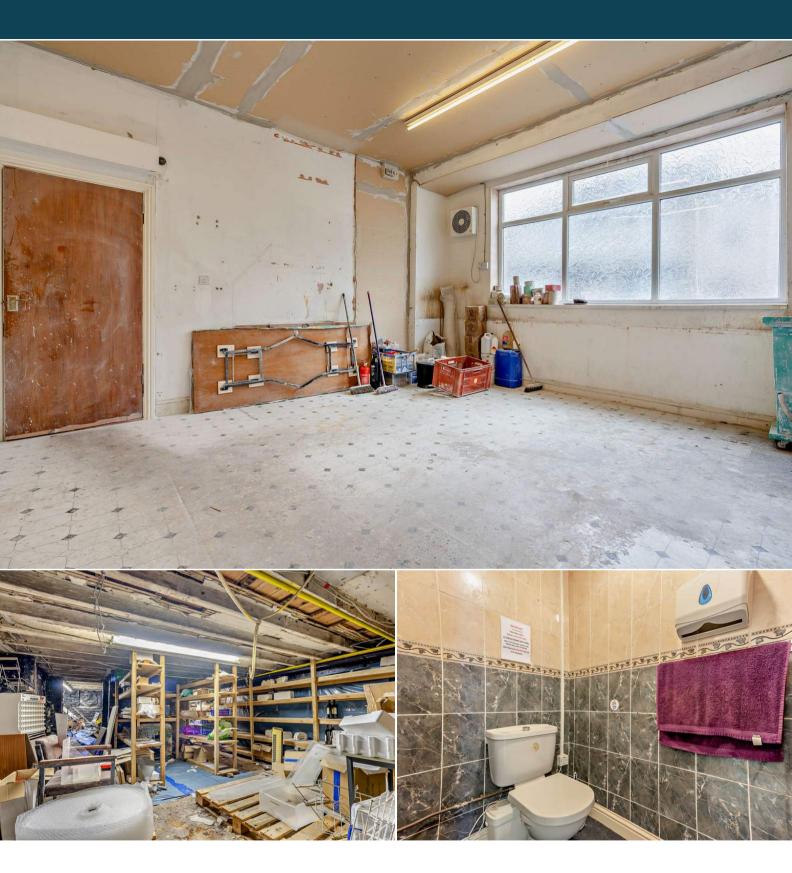

The interior of this commercial property comprises three large rooms, two bathrooms and additional storage space throughout on the ground floor. The basement provides excellent additional storage space and ample opportunity for further development.