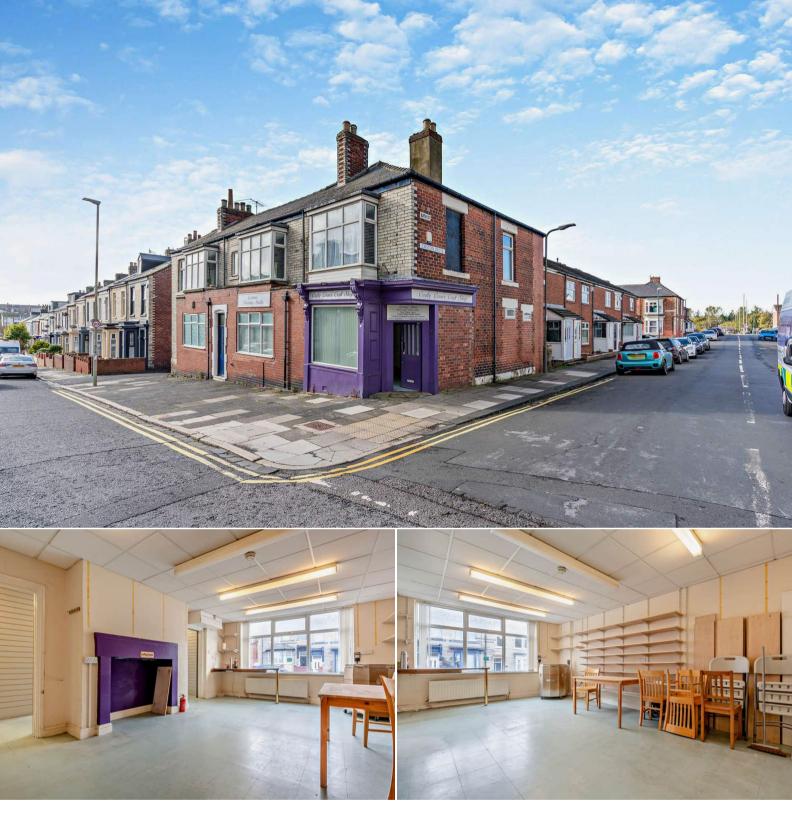

## Baring Street South Shields

Bettermove are proud to present this commercial property in South Shields, available with no forward chain.

The property benefits from double glazing, gas central heating throughout and has ample on street parking available nearby. The council tax band is TBC.

The interior of this commercial property comprises three large rooms, two bathrooms and additional storage space throughout on the ground floor. The basement provides excellent additional storage space and ample opportunity for further development.