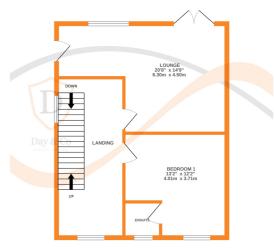

## **FULL DESCRIPTION**

An ideal purchase for the growing family is this spacious four bedroom (master en-suite) semi-detached family home situated in this popular residential location with excellent access to the primary school. The well proportioned accommodation comprises of an entrance hall giving access to a cloaks WC, the spacious dining kitchen has a range of modern base and wall mounted units, integrated oven, hob and extractor fan, dishwasher, fridge, double glazed window to the rear and double glazed sliding doors to the rear. There is a separate utility room, and an integral garage. To the first floor there is a spacious lounge with double glazed patio doors leading to the rear garden. The master bedroom is also on this level having a double glazed window to the front, radiator, fitted mirror fronted wardrobes and an en-suite shower room. To the second floor there are three bedrooms, and the house bathroom having a bath with shower over, WC, wash hand basin. Externally a driveway leads to the integral garage and there is an enclosed rear patio garden. Far reaching views to the front, viewing essential to fully appreciate. EPC rating is C.

ROUND FLOOR 1ST FLOOR 2ND FLOOR

Whilst every attempt has been made to ensure the accuracy of the floorplan contained here, measurement of doors, windows, rooms and any other items are approximate and no responsibility is taken for any error, omission or mis-statement. This plan is for illustrative purposes only and should be used as such by any prospective purchaser. The services, systems and appliances shown have not been tested and no guarante as to their operability or efficiency can be given.