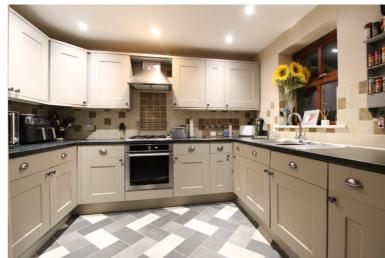

## **FULL DESCRIPTION**

An ideal purchase for the growing family is this spacious four bedroom (master en-suite) semi-detached family home situated in this popular residential location with excellent access to the primary school. The well proportioned accommodation comprises of an entrance hall giving access to a cloaks WC, the spacious dining kitchen has a range of modern base and wall mounted units, integrated oven, hob and extractor fan, dishwasher, fridge, double glazed window to the rear and double glazed sliding doors to the rear. There is a separate utility room, and an integral garage. To the first floor there is a spacious lounge with double glazed patio doors leading to the rear garden. The master bedroom is also on this level having a double glazed window to the front, radiator, fitted mirror fronted wardrobes and an en-suite shower room. To the second floor there are three bedrooms, and the house bathroom having a bath with shower over, WC, wash hand basin. Externally a driveway leads to the integral garage and there is an enclosed rear patio garden. Far reaching views to the front, viewing essential to fully appreciate. EPC rating is C.