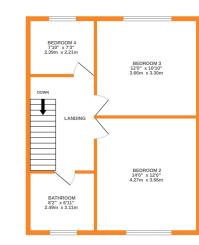

## **FULL DESCRIPTION**

An ideal purchase for the growing family is this spacious four bedroom (master en-suite) semi-detached family home situated in this popular residential location with excellent access to the primary school. The well proportioned accommodation comprises of an entrance hall giving access to a cloaks WC, the spacious dining kitchen has a range of modern base and wall mounted units, integrated oven, hob and extractor fan, dishwasher, fridge, double glazed window to the rear and double glazed sliding doors to the rear. There is a separate utility room, and an integral garage. To the first floor there is a spacious lounge with double glazed patio doors leading to the rear garden. The master bedroom is also on this level having a double glazed window to the front, radiator, fitted mirror fronted wardrobes and an en-suite shower room. To the second floor there are three bedrooms, and the house bathroom having a bath with shower over, WC, wash hand basin. Externally a driveway leads to the integral garage and there is an enclosed rear patio garden. Far reaching views to the front, viewing essential to fully appreciate. EPC rating is C.

ROUND FLOOR 1ST FLOOR 2ND FLOOR

Whilst every attempt has been made to ensure the accuracy of the floorplan contained here, measurement of doors, windows, rooms and any other items are approximate and no responsibility is taken for any error, omission or mis-statement. This plan is for illustrative purposes only and should be used as such by any prospective purchaser. The services, systems and appliances shown have not been tested and no guarante as to their operability or efficiency can be given.