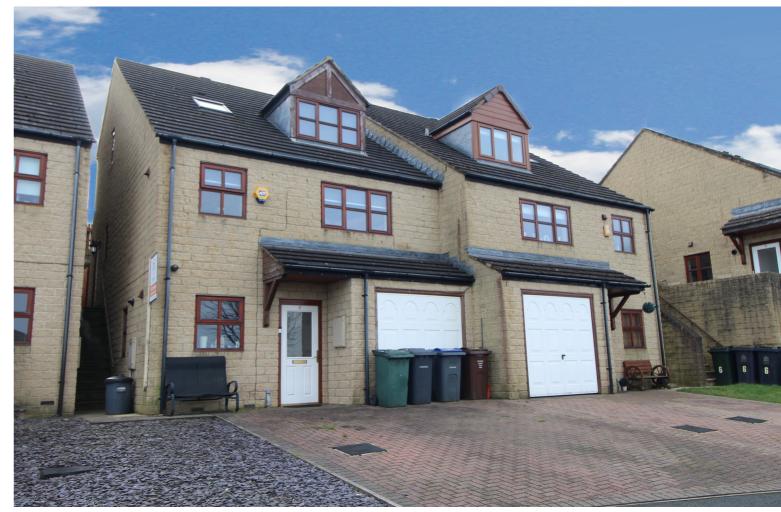

£244,995

- EPC Rating Is C
- Four Bedrooms & Master En-Suite
- Drive & Integral Garage

- Spacious Semi-Detached Family Home
- Accommodation Over Three Floors
- Popular Residential Location/Excellent Access To Local Schools

## **SUMMARY**

\*\*A DECEPTIVELY SPACIOUS 4 BEDROOM (MASTER EN-SUITE) SEMI-DETACHED FAMILY HOME, POPULAR CUL-DE-SAC POSITION IN LONG LEE WITH EXCELLENT ACCESS TO THE LOCAL PRIMARY SCHOOL!!\*\* Accommodation over 3 floors, drive, integral garage, enclosed rear patio garden, far reaching views to the front - VIEWING ESSENTIAL TO FULLY APPRECIATE!! EPC rating is C

## **FULL DESCRIPTION**

An ideal purchase for the growing family is this spacious four bedroom (master en-suite) semi-detached family home situated in this popular residential location with excellent access to the primary school. The well proportioned accommodation comprises of an entrance hall giving access to a cloaks WC, the spacious dining kitchen has a range of modern base and wall mounted units, integrated oven, hob and extractor fan, dishwasher, fridge, double glazed window to the rear and double glazed sliding doors to the rear. There is a separate utility room, and an integral garage. To the first floor there is a spacious lounge with double glazed patio doors leading to the rear garden. The master bedroom is also on this level having a double glazed window to the front, radiator, fitted mirror fronted wardrobes and an en-suite shower room. To the second floor there are three bedrooms, and the house bathroom having a bath with shower over, WC, wash hand basin. Externally a driveway leads to the integral garage and there is an enclosed rear patio garden. Far reaching views to the front, viewing essential to fully appreciate. EPC rating is C.