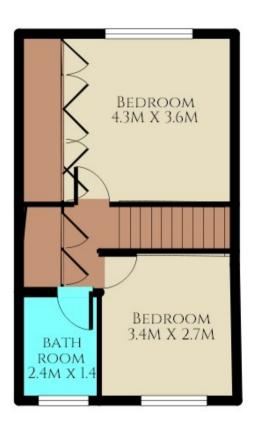

# **SECOND FLOOR**

#### SECOND FLOOR LANDING

Two large storage cupboards, one housing the hot water tank.

Access to the loft via a hatch.

# **BEDROOM ONE**

3.6m x 3.6m (11' 10" x 11' 10")

Double bedroom with fitted wardrobes.

Window to the rear aspect.

#### **BEDROOM TWO**

3.4m x 2.7m (11' 2" x 8' 10")

Double bedroom with window to the front aspect.

#### **BATHROOM**

2.4m x 1.4m (7' 10" x 4' 7")

Fully tiled bathroom with window to the front and side aspect. Side panel bath, w/c and vanity wash hand basin.

FIRST FLOOR

SECOND FLOOR

Stevenage 15, Ashdown Road, Stevenage, SG2 8TY 01438 572020 linzi.davis@kalmestateagents.co.uk