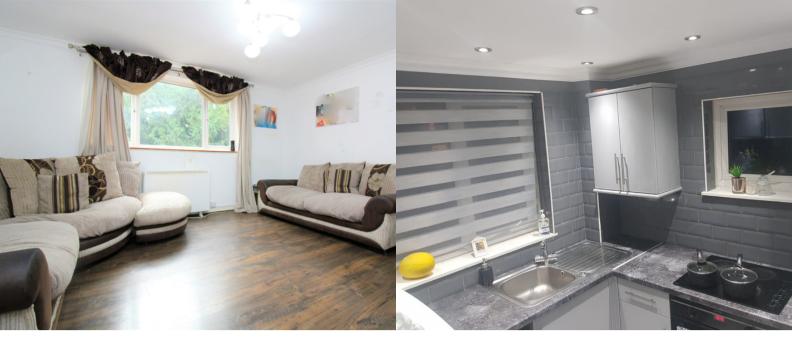

#### LOUNGE/DINER

5.4m x 4.3m (17' 9" x 14' 1") MAX Space for lounge suite and dining table, window to the rear aspect. Large storage cupboard.

#### **KITCHEN**

2.5m x 2.3m (8' 2" x 7' 7")

Fully fitted kitchen with range of wall and base units with worksurface over.

Washing machine, fridge.

Window to the front aspect.