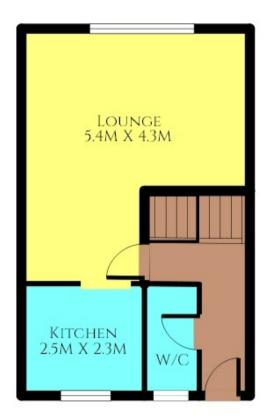

# **FIRST FLOOR**

#### **ENTRANCE HALLWAY**

Doors to downstairs cloakroom and lounge. Stairs to next floor.

# **DOWNSTAIRS CLOAKROOM**

0.7m x 2.1m (2' 4" x 6' 11")

Fully tiled with vanity wash hand basin and w/c. Window to the front aspect.

#### LOUNGE/DINER

5.4m x 4.3m (17' 9" x 14' 1") MAX Space for lounge suite and dining table, window to the rear aspect. Large storage cupboard.

#### **KITCHEN**

2.5m x 2.3m (8' 2" x 7' 7")

Fully fitted kitchen with range of wall and base units with worksurface over.

Washing machine, fridge.

Window to the front aspect.