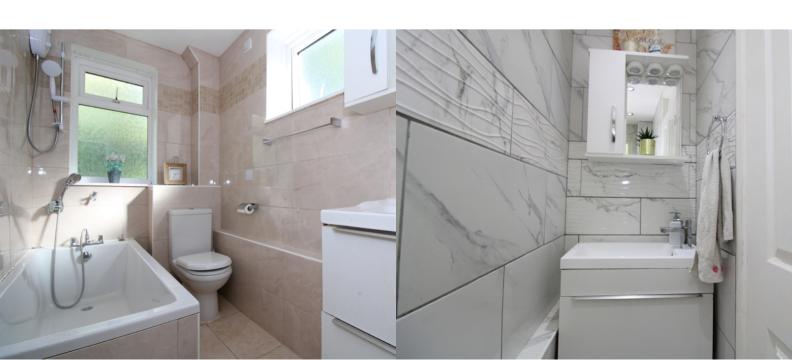

# **DOWNSTAIRS CLOAKROOM**

0.7m x 2.1m (2' 4" x 6' 11")

Fully tiled with vanity wash hand basin and w/c. Window to the front aspect.

#### **BATHROOM**

2.4m x 1.4m (7' 10" x 4' 7")

Fully tiled bathroom with window to the front and side aspect. Side panel bath, w/c and vanity wash hand basin.

FIRST FLOOR

SECOND FLOOR

Stevenage 15, Ashdown Road, Stevenage, SG2 8TY 01438 572020 linzi.davis@kalmestateagents.co.uk