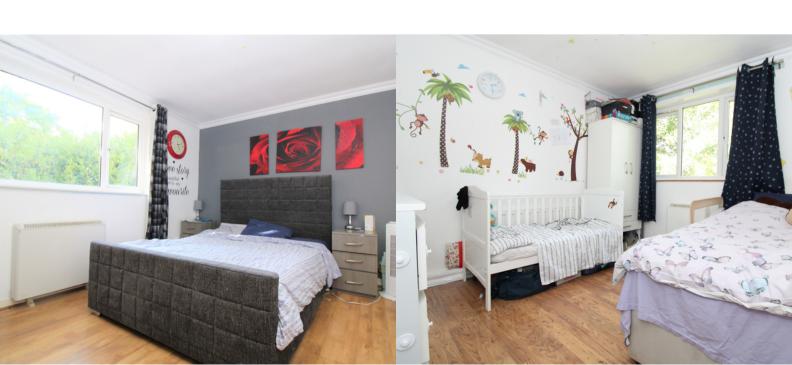

# **BEDROOM ONE**

3.6m x 3.6m (11' 10" x 11' 10")

Double bedroom with fitted wardrobes.

Window to the rear aspect.

#### **BEDROOM TWO**

3.4m x 2.7m (11' 2" x 8' 10")

Double bedroom with window to the front aspect.