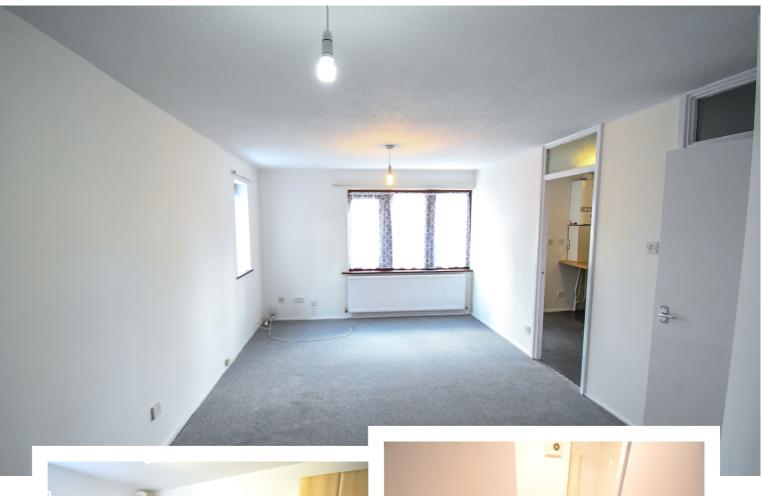

Set within minutes of the train station and the main town of Bedford.

Communal entrance door leads you to this ground floor apartment. The apartment is bright and airy and has recently been painted in neutral colours and new carpets flow throughout the main accommodation. The bedroom is off the hallway with fitted wardrobes and window to front. The lounge is of a good size which can easily fit a sofa and dining table. The kitchen is separate from the living area and has a range of wall and base units, with space for appliances. The bathroom is to the front of the apartment which has panel bath, low level wc and wash hand basin. Outside you have one allocated parking space and storage cupboard. Within walking distance of Bedford Train Station.

Lounge: 19'6 x 11'4

Kitchen 11'2 x 6'2

Bedroom 1 11' x 7'9

Please note: We are still awaiting the length of the lease information. Peppercorn ground rent and service charge of £80.00 per calendar month

Total area: approx. 42.7 sq. metres (460.0 sq. feet)