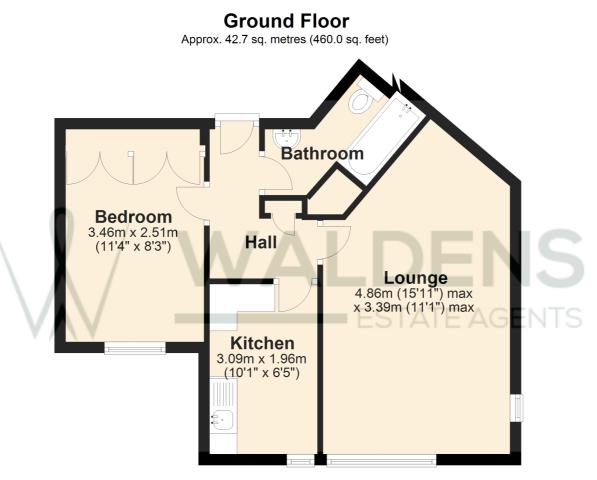

Lounge: 19'6 x 11'4

Kitchen 11'2 x 6'2

Bedroom 1 11' x 7'9

Please note: We are still awaiting the length of the lease information. Peppercorn ground rent and service charge of £80.00 per calendar month

Total area: approx. 42.7 sq. metres (460.0 sq. feet)

This floor plan is for illustrative purposes only. The total size does include outbuildings and is an approximate. Plan produced using PlanUp.