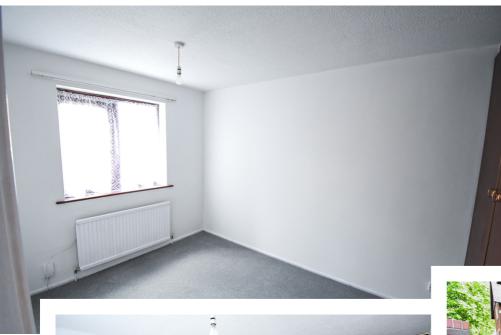

Set within minutes of the train station and the main town of Bedford.

Communal entrance door leads you to this ground floor apartment. The apartment is bright and airy and has recently been painted in neutral colours and new carpets flow throughout the main accommodation. The bedroom is off the hallway with fitted wardrobes and window to front. The lounge is of a good size which can easily fit a sofa and dining table. The kitchen is separate from the living area and has a range of wall and base units, with space for appliances. The bathroom is to the front of the apartment which has panel bath, low level wc and wash hand basin. Outside you have one allocated parking space and storage cupboard. Within walking distance of Bedford Train Station.

Lounge: 19'6 x 11'4

Kitchen 11'2 x 6'2

Bedroom 1 11' x 7'9

Please note: We are still awaiting the length of the lease information. Peppercorn ground rent and service charge of £80.00 per calendar month

Total area: approx. 42.7 sq. metres (460.0 sq. feet)