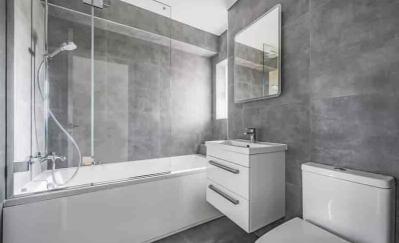

#### Bathroom

Suite comprising panel enclosed bath with shower over and glass screen, wall mounted vanity wash hand basin and low-level WC. Tiled floor and fully tiled walls. Obscured double-glazed window to rear.