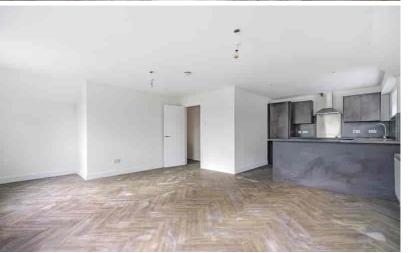

# Kitchen / Dining / Living Room

7.29m (max) x 6.02m (max) (23' 11" x 19' 9")

A range of wall and base units with work surfaces over. Inset stainless steel sink and drainer unit with swan neck mixer tap over. Integrated electric oven and ho with stainless steel extractor hood over. Integrated fridge freezer. Radiator. Double-glazed windows to front and side. Wood effect flooring.