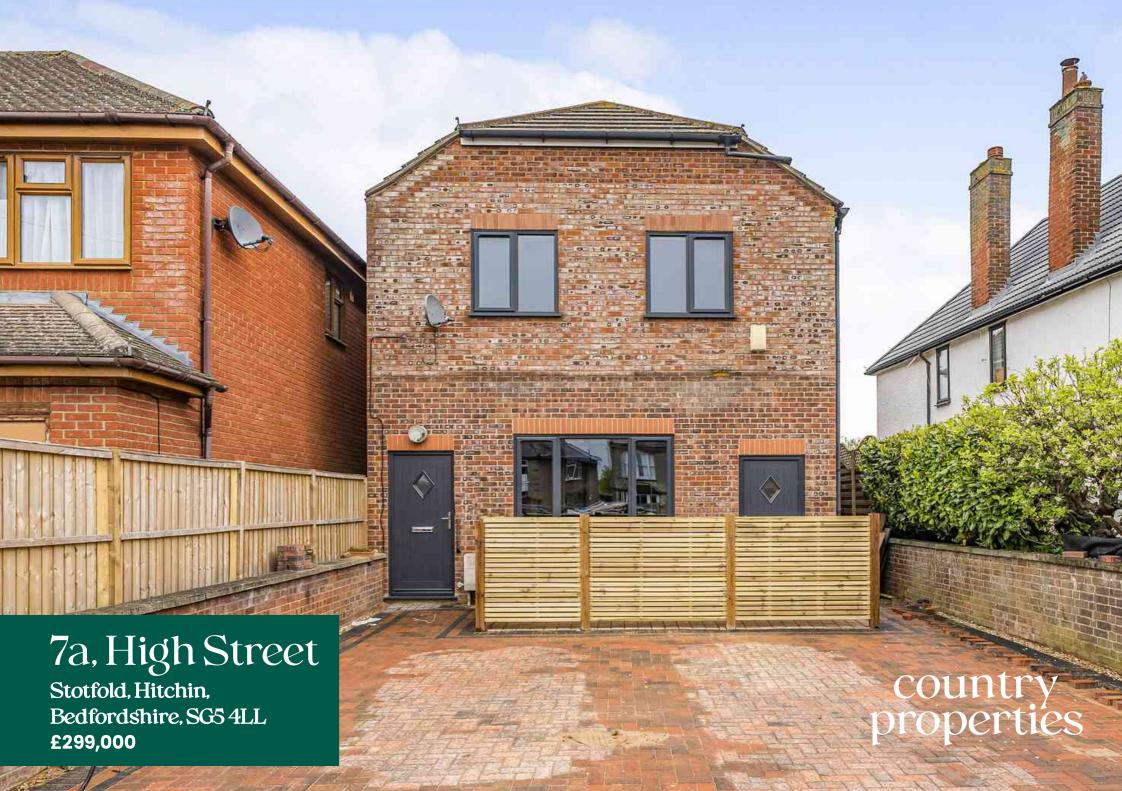

Newly converted apartment situated in the heart of Stotfold offered chain free and with a 999\* year lease. Close to local amenities and easy access to the Al and London via Arlesey Station.

- Newly converted two bedroom apartment
- Offered with no upward chain
- Bathroom and en-suite shower room to bedroom 1
- Easy access to Arlesey station with direct link to London St
   Pancras in 40 minutes
- Allocated parking in front of property
- Modern open plan kitchen and living area
- 999\* year lease