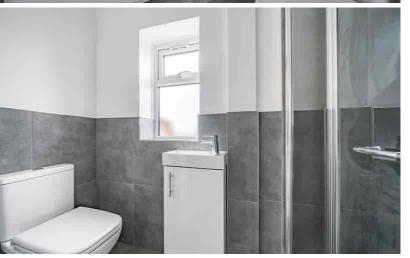

#### **Ensuite**

Suite comprising shower cubicle, vanity wash hand basin and low-level WC. Tiled floor and partially tiled walls. Obscured doubleglazed window to side.