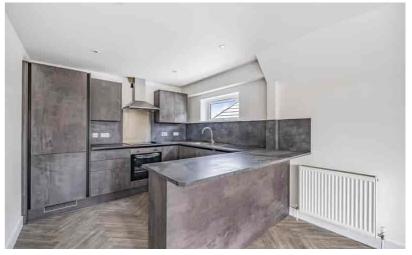

# Kitchen / Dining / Living Room

7.29m (max) x 6.02m (max) (23' 11" x 19' 9")

A range of wall and base units with work surfaces over. Inset stainless steel sink and drainer unit with swan neck mixer tap over. Integrated electric oven and ho with stainless steel extractor hood over. Integrated fridge freezer. Radiator. Double-glazed windows to front and side. Wood effect flooring.