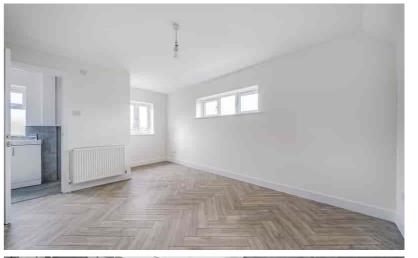

# Kitchen / Dining / Living Room

7.29m (max) x 6.02m (max) (23' 11" x 19' 9")

A range of wall and base units with work surfaces over. Inset stainless steel sink and drainer unit with swan neck mixer tap over. Integrated electric oven and ho with stainless steel extractor hood over. Integrated fridge freezer. Radiator. Double-glazed windows to front and side. Wood effect flooring.