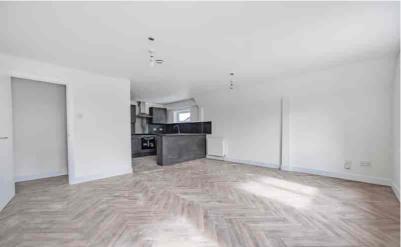

# Kitchen / Dining / Living Room

7.29m (max) x 6.02m (max) (23' 11" x 19' 9")

A range of wall and base units with work surfaces over. Inset stainless steel sink and drainer unit with swan neck mixer tap over. Integrated electric oven and ho with stainless steel extractor hood over. Integrated fridge freezer. Radiator. Double-glazed windows to front and side. Wood effect flooring.