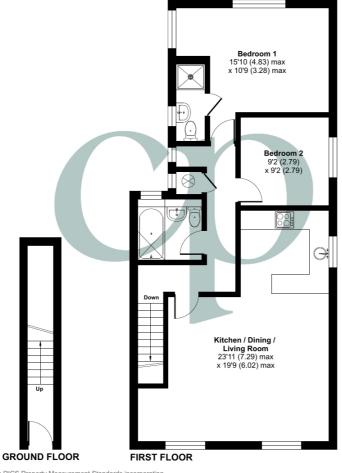

#### Bedroom 1

4.83m (max) x 3.28m (max) (15' 10" x 10' 9")

Double-glazed window to rear and side. Wood effect flooring. Radiator. Door to ensuite.

#### **Ensuite**

Suite comprising shower cubicle, vanity wash hand basin and low-level WC. Tiled floor and partially tiled walls. Obscured doubleglazed window to side.

#### Bedroom 2

2.79m x 2.79m (9' 2" x 9' 2") Double-glazed window to side. Wood effect flooring.

#### Bathroom

Suite comprising panel enclosed bath with shower over and glass screen, wall mounted vanity wash hand basin and low-level WC. Tiled floor and fully tiled walls. Obscured double-glazed window to rear.

For identification only - Not to scale

Certified Property Measurer Floor plan produced in accordance with RICS Property Measurement Standards incorporating International Property Measurement Standards (IPMS2 Residential). © nichecom 2024. Produced for Country Properties. REF: 1118553