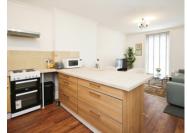

#### KITCHEN / LIVING ROOM

12' 4" x 21' 5" (3.76m x 6.53m) Mix of base and wall units with complementary work surfaces over. Space for washing machine, fridge/freezer and oven.

Upvc full length window to front aspect.