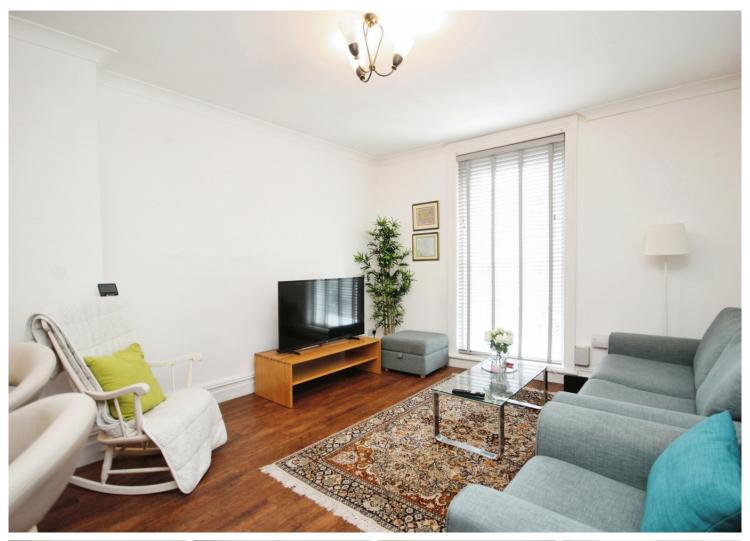

Fantastic position in the HEART of Westbourne and offered for sale with NO FORWARD CHAIN. This well presented FIRST FLOOR apartment boasts a BRIGHT and SPACIOUS OPEN PLAN LIVING/KITCHEN/DINING, a LARGE MAIN BEDROOM, a further single bedroom and BATHROOM and would make an ideal BUY TO LET investment!

#### KITCHEN / LIVING ROOM

12' 4" x 21' 5" (3.76m x 6.53m) Mix of base and wall units with complementary work surfaces over. Space for washing machine, fridge/freezer and oven.

Upvc full length window to front aspect.