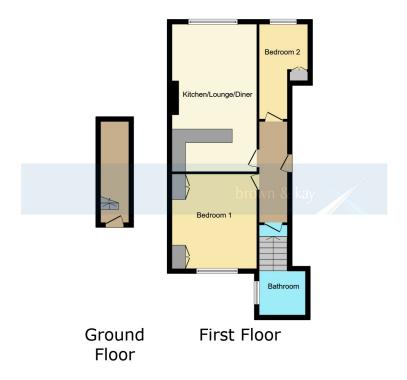

This floor plan is for illustrative purposes only. It is not drawn to scale. Any measurements, floor areas (including any total floor area), openings and orientations are approximate. No leability is taken for any error, omission o misstatement. A party must refu upon its own inspection(s). Powered by www. Propertybox.io

#### **COMMUNAL ENTRANCE HALL**

Stairs leading to first floor.

#### KITCHEN / LIVING ROOM

12' 4" x 21' 5" (3.76m x 6.53m) Mix of base and wall units with complementary work surfaces over. Space for washing machine, fridge/freezer and oven.

Upvc full length window to front aspect.

#### **BEDROOM ONE**

12' 4"  $\times$  13' 9" (3.76m  $\times$  4.19m) Built in wardrobes, Upvc double glazed window to rear aspect.

#### **BEDROOM TWO**

7' 1" x 13' 9" MAX (2.16m x 4.19m) Upvc double glazed window to front aspect, cupboard.

### **BATHROOM**

Wash hand basin, w.c, bath with mixer taps and shower over. Window to side aspect.