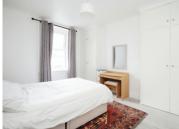

#### **BEDROOM ONE**

12' 4"  $\times$  13' 9" (3.76m  $\times$  4.19m) Built in wardrobes, Upvc double glazed window to rear aspect.

#### **BEDROOM TWO**

7' 1" x 13' 9" MAX (2.16m x 4.19m) Upvc double glazed window to front aspect, cupboard.