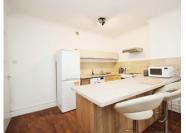

#### KITCHEN / LIVING ROOM

12' 4" x 21' 5" (3.76m x 6.53m) Mix of base and wall units with complementary work surfaces over. Space for washing machine, fridge/freezer and oven.

Upvc full length window to front aspect.