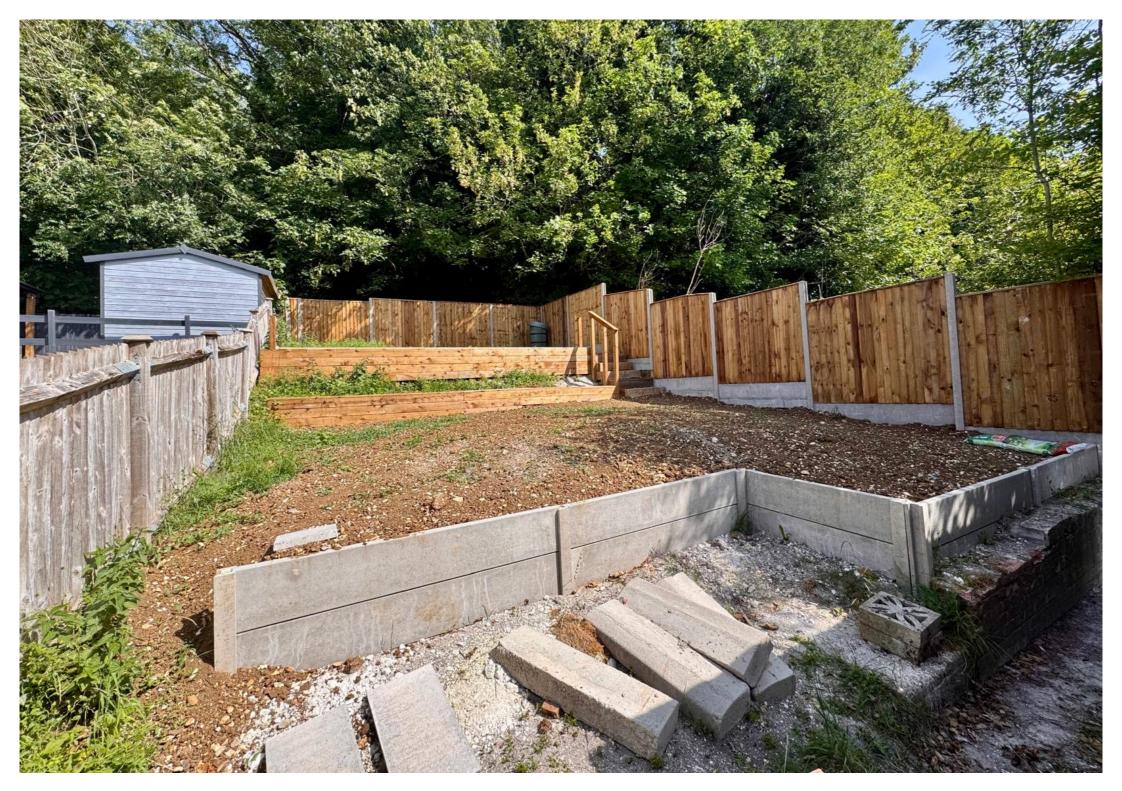

## Rear

Tiered easterly facing rear garden measuring approx 8ft x 25ft backing onto woodland, gated access at side to front.

All measurements are approximate and quoted in metric with imperial equivalents and for general guidance only and whilst every attempt has been made to ensure accuracy, they must not be relied on. The fixtures, fittings and appliances referred to have not been tested and therefore no guarantee can be given and that they are in working order. Internal photographs are reproduced for general information and it must not be inferred that any item shown is included with the property. For a free valuation, contact the numbers listed on the brochure.