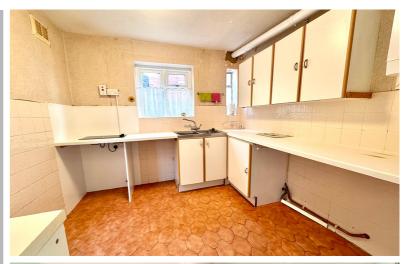

#### Kitchen

9' 2" x 9' 2" (2.79m x 2.79m)
Two windows to the side aspect,
radiator, range of wall mounted and
base level units with work surface
over and inset sink with drainer,
integral induction hob, wall
mounted gas boiler, door to:-