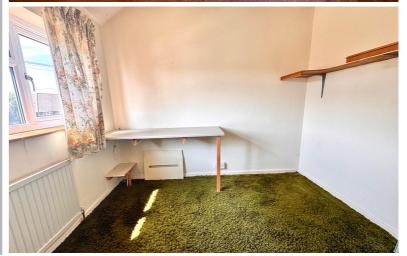

## **Bedroom Three**

9' 3" max x 9' 4" (2.82m x 2.84m) Window to the front aspect, radiator.