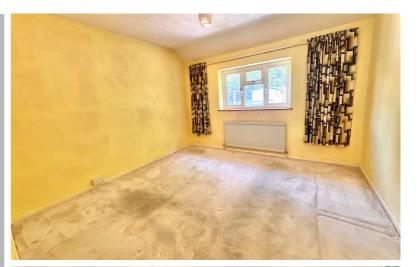

# Lounge

20' 2" x 11' 0" (6.15m x 3.35m) Window to the front aspect, window to the rear aspect, two radiators, wall mounted gas fire, airing cupboard, door to:-