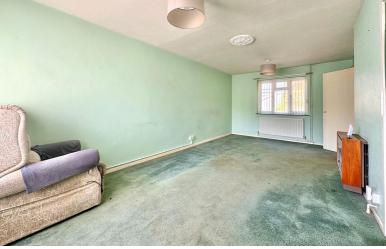

# Lounge

20' 2" x 11' 0" (6.15m x 3.35m) Window to the front aspect, window to the rear aspect, two radiators, wall mounted gas fire, airing cupboard, door to:-