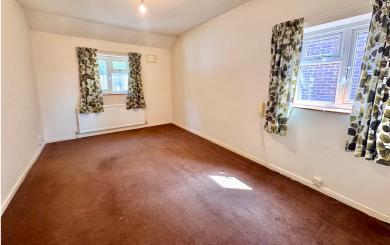

#### Bedroom One

14' 2" x 9' 3" (4.32m x 2.82m) Window to the front aspect, window to the rear aspect, radiator, built in wardrobe.

#### **Bedroom Two**

14' 3" x 11' 0" (4.34m x 3.35m) Window to the rear aspect, radiator.