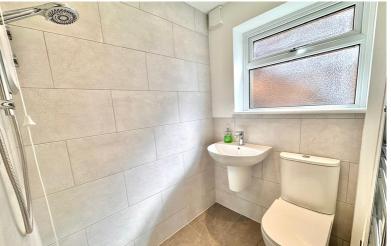

#### Wet Room

Fully tiled, window to the side aspect, heated towel rail, wash hand basin, Aqualisa shower.