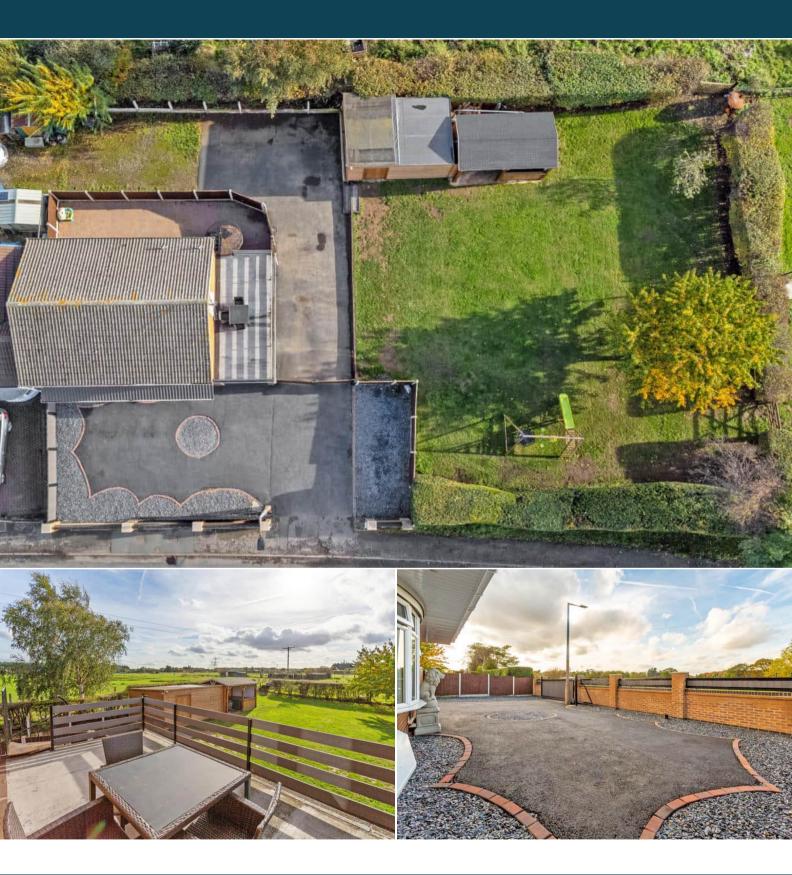

The interior of this beautifully presented property comprises a spacious living room, fitted kitchen, office and utility room and a bathroom on the ground floor. The first floor consists of 4 bedrooms and the family bathroom. The exterior boasts a private rear garden, perfect for enjoying the summer months and a spacious roof terrace.

Located in the popular town of Cantley, the property is close to a range of amenities, including shops, supermarkets, restaurants and pubs. Excellent transport connections can be found from the M18 and many local buses.