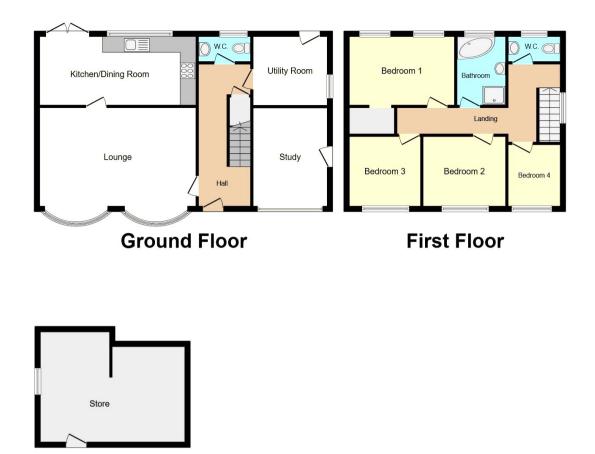

The interior of this beautifully presented property comprises a spacious living room, fitted kitchen, office and utility room and a bathroom on the ground floor. The first floor consists of 4 bedrooms and the family bathroom. The exterior boasts a private rear garden, perfect for enjoying the summer months and a spacious roof terrace.

## Outbuilding

This floorplan is for illustrative purposes only and is not drawn to scale. Measurements, floor-areas, openings and orientations are approximate. They should not be relied upon for any purpose and do not form any part of an agreement. No liability is taken for any error or mis-statement. All parties must rely on their own inspections.