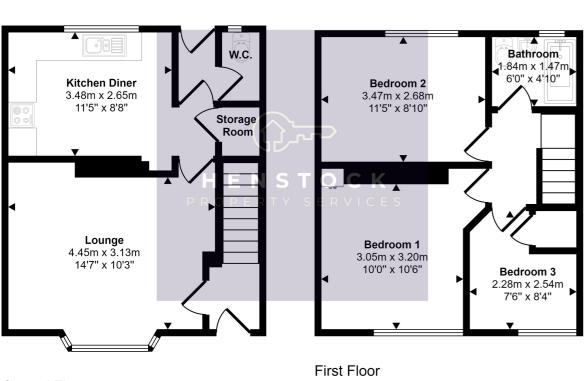

Approx Gross Internal Area 69 sq m / 744 sq ft

Ground Floor Approx 35 sq m / 372 sq ft Approx 35 sq m / 372 sq ft

This floorplan is only for illustrative purposes and is not to scale. Measurements of rooms, doors, windows, and any items are approximate and no responsibility is taken for any error, omission or mis-statement. Icons of items such as bathroom suites are representations only and may not look like the real items. Made with Made Snappy 360.

## **GROUND FLOOR**

#### Entrance

Hallway with single radiator.

#### Front Lounge

4.45m x 3.13m (14' 7" x 10' 3") into bay window to front, central wall mounted gas fire, double radiator.

## Kitchen

3.48m x 2.65m (11' 5" x 8' 8") views to rear, white modern units with marble style worktops, white sink, mixer tap, plumbed for freestanding gas cooker, part tiled walls, space for dining suite, corridor to under stair storage and ground floor w.c, double radiator.

## Under stair storage

1.9m x .89m (6' 3" x 2' 11")

## FIRST FLOOR

## Bedroom 1

3.05m x 3.2m (10' 0" x 10' 6") views to front, built in storage, single radiator.

## Bedroom 2

3.47m x 2.68m (11' 5" x 8' 10") views to rear, single radiator.

#### **Bedroom 3**

2.28m x 2.54m (7' 6" x 8' 4") L shaped, views to front, single radiator.

## Bathroom

1.84m x 1.47m (6' 0" x 4' 10") white modern suite comprising; bath with over bath wall mounted electric shower, sink, close coupled w.c, fully tiled walls, oak effect laminate flooring.