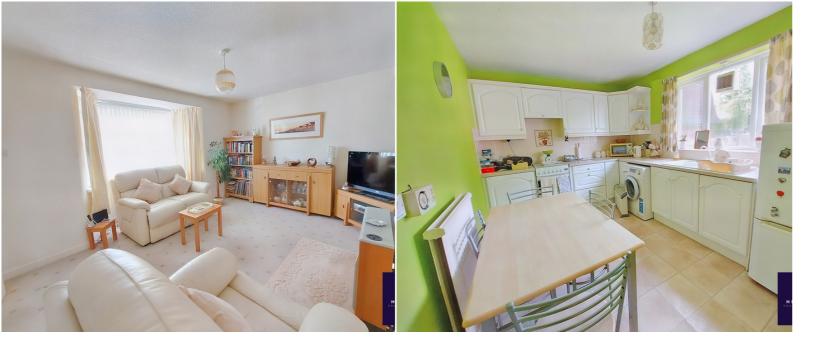

#### Front Lounge

4.45m x 3.13m (14' 7" x 10' 3") into bay window to front, central wall mounted gas fire, double radiator.

## Kitchen

3.48m x 2.65m (11' 5" x 8' 8") views to rear, white modern units with marble style worktops, white sink, mixer tap, plumbed for freestanding gas cooker, part tiled walls, space for dining suite, corridor to under stair storage and ground floor w.c, double radiator.