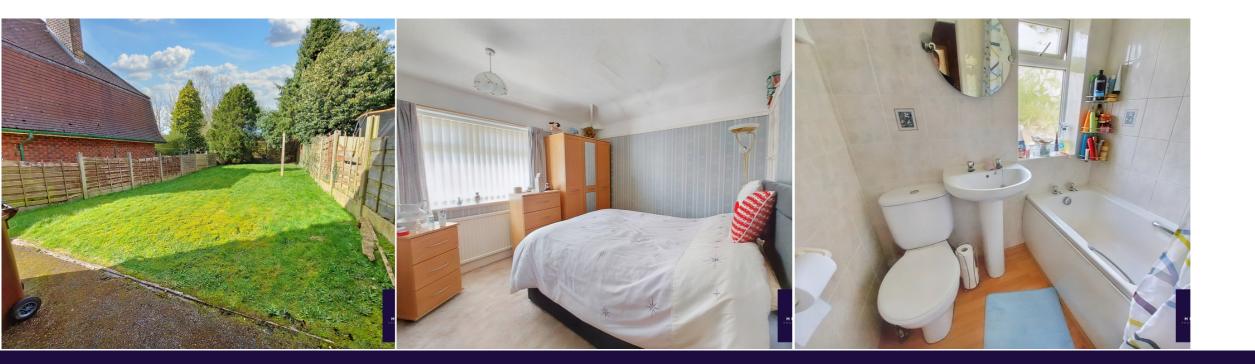

## Bedroom 1

3.05m x 3.2m (10' 0" x 10' 6") views to front, built in storage, single radiator.

## Bathroom

1.84m x 1.47m (6' 0" x 4' 10") white modern suite comprising; bath with over bath wall mounted electric shower, sink, close coupled w.c, fully tiled walls, oak effect laminate flooring.

## Exterior

Front garden area - tarmac paths, central lawn.

Large lawned back garden.