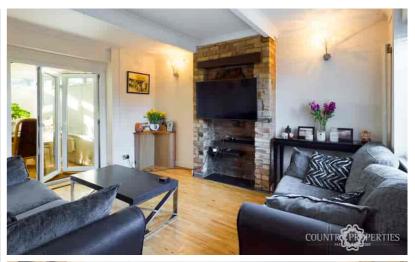

## Lounge

Front aspect double glazed window, fitted radiators, laminate wood flooring, brick built chimney breast, bi folding double glazed door to: