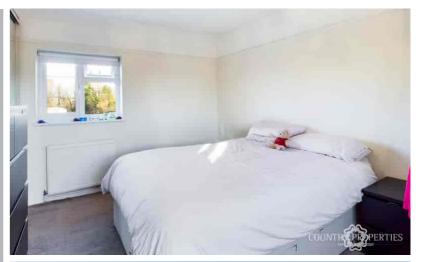

#### Bedroom One

Rear aspect double glazed window, built in wardrobes with sliding mirror fronted doors, fitted radiator, picture rail.

#### **Bedroom Two**

Dual aspect double glazed windows, fitted radiator, exposed beams.

## Bedroom Three

Side aspect double glazed window, fitted wardrobes, fitted radiator, picture rail.