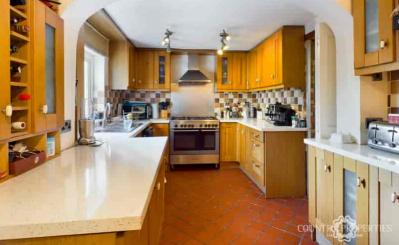

#### Kitchen

Side aspect double glazed window. Range of Matching wall and base units with worksurfaces over incorporating one and half bowl stainless steel single drainer sink unit with mixer taps. Space for appliances, fitted cooker hood, complementary tiling to splashback areas, tiled flooring.