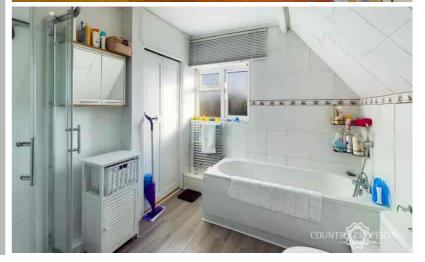

## Bathroom

Side aspect double glazed obscure window. Three piece bathroom suite comprising panel enclosed bath with hand held shower attachment, low level WC, wash hand basin with vanity unit below, fully tiled walls, heated towel rail, airing cupboard housing Gas boiler and immersion heater.