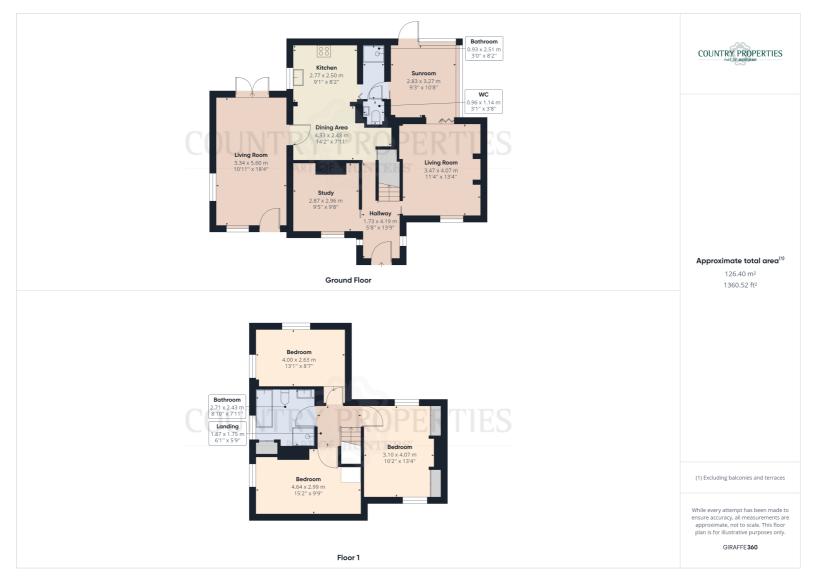

# Hallway

Via part double glazed entrance door, fitted radiator, side aspect double glazed window, stairs to first floor landing, doors leading off to:

## Study

Front aspect double glazed window, fitted radiator, laminate wood flooring, coved cornice to textured ceiling.

## Lounge

Front aspect double glazed window, fitted radiators, laminate wood flooring, brick built chimney breast, bi folding double glazed door to:

## Conservatory

Half brick base with dual aspect double glazed windows and door to rear garden, fitted radiator, power points.

#### Shower Room

Shower cubicle with rainfall shower unit over, heated towel rail, low level WC, wash hand basin, fully tiled walls.

## Playroom

Front aspect part double glazed door, dual aspect double glazed windows, fitted radiator, laminate wood flooring, double glazed French doors to rear garden.

#### Kitchen

Side aspect double glazed window. Range of Matching wall and base units with worksurfaces over incorporating one and half bowl stainless steel single drainer sink unit with mixer taps. Space for appliances, fitted cooker hood, complementary tiling to splashback areas, tiled flooring.

# First Floor Landing

Access to loft space, doors leading off to:

#### Bedroom One

Rear aspect double glazed window, built in wardrobes with sliding mirror fronted doors, fitted radiator, picture rail.

#### **Bedroom Two**

Dual aspect double glazed windows, fitted radiator, exposed beams.

## Bedroom Three

Side aspect double glazed window, fitted wardrobes, fitted radiator, picture rail.

## Bathroom

Side aspect double glazed obscure window. Three piece bathroom suite comprising panel enclosed bath with hand held shower attachment, low level WC, wash hand basin with vanity unit below, fully tiled walls, heated towel rail, airing cupboard housing Gas boiler and immersion heater.