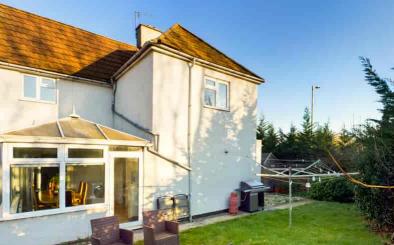

#### Rear Garden

Mainly laid to lawn with perimeter fencing, gated access to front, hardstanding for garden shed.

## Front Garden

Blocked paved to accommodate off street parking.

All measurements are approximate and quoted in metric with imperial equivalents and for general guidance only and whilst every attempt has been made to ensure accuracy, they must not be relied on. The fixtures, fittings and appliances referred to have not been tested and therefore no guarantee can be given and that they are in working order. Internal photographs are reproduced for general information and it must not be inferred that any item shown is included with the property. For a free