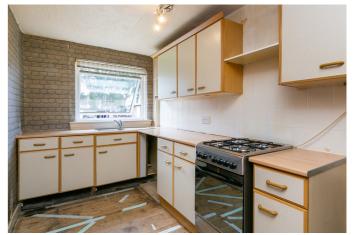

There are enclosed private lawn gardens to the front and rear, a secured entry system and a shared drying yard to the rear.

The entrance hall affords access throughout the majority of the property, and has three storage cupboards and wood effect flooring extending through to the front-facing living room which features a fire surround and plain coving. Set off the living room, the kitchen is fitted with contemporary units, wood effect worktops and a stainless steel sink; with appliances including a gas cooker.