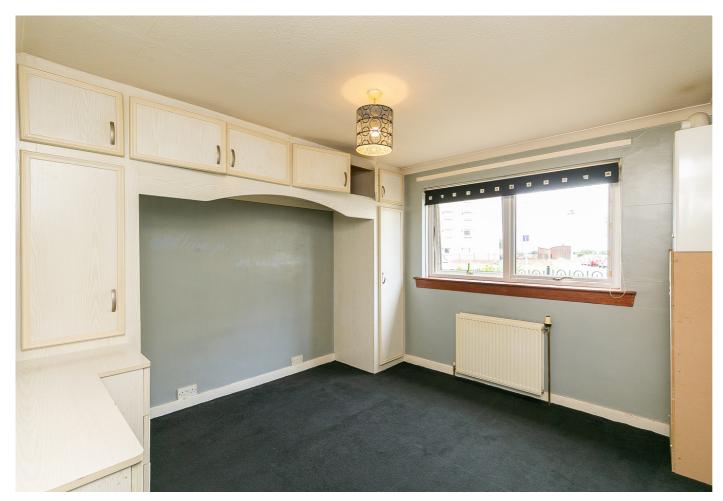

There are enclosed private lawn gardens to the front and rear, a secured entry system and a shared drying yard to the rear.

The entrance hall affords access throughout the majority of the property, and has three storage cupboards and wood effect flooring extending through to the front-facing living room which features a fire surround and plain coving. Set off the living room, the kitchen is fitted with contemporary units, wood effect worktops and a stainless steel sink; with appliances including a gas cooker.