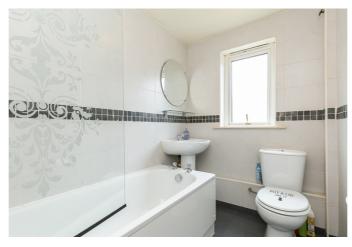

Two double bedrooms are set to opposite aspects, similarly well sized, with bedroom one featuring fitted storage; whilst set to the rear, a flexible store room could be used as a study/office. Completing the accommodation, the bathroom is fitted with a three-piece suite, a Mira Sport shower over the bath and tiled splash walls.