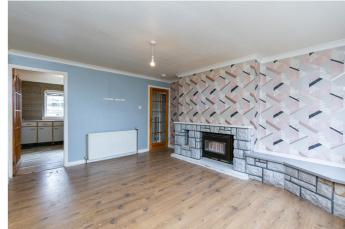

There are enclosed private lawn gardens to the front and rear, a secured entry system and a shared drying yard to the rear.

The entrance hall affords access throughout the majority of the property, and has three storage cupboards and wood effect flooring extending through to the front-facing living room which features a fire surround and plain coving. Set off the living room, the kitchen is fitted with contemporary units, wood effect worktops and a stainless steel sink; with appliances including a gas cooker.