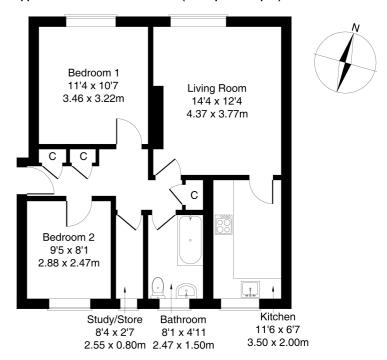

Comprises an entrance hallway, living room, kitchen, two double bedrooms, a flexible study/store room and a bathroom.

Requiring updating, features include fitted kitchen units, a modern bathroom with a recent Mira Sport shower unit, contemporary flooring, modern gas central heating and double glazing.

Two double bedrooms are set to opposite aspects, similarly well sized, with bedroom one featuring fitted storage; whilst set to the rear, a flexible store room could be used as a study/office. Completing the accommodation, the bathroom is fitted with a three-piece suite, a Mira Sport shower over the bath and tiled splash walls.

### y<sup>8</sup> 8/1 Muirhouse Grove Edinburgh EH4 4SS

Approximate Gross Internal Area: (635 sq ft - 59 sq m.)

Legal Disclaimer: Floor-plan and measurements are for illustrative guidance only, and not intended to form part of any contract.