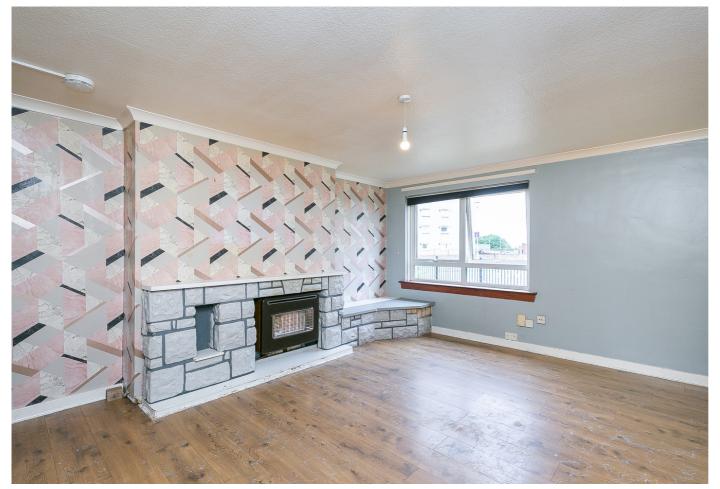

There are enclosed private lawn gardens to the front and rear, a secured entry system and a shared drying yard to the rear.

The entrance hall affords access throughout the majority of the property, and has three storage cupboards and wood effect flooring extending through to the front-facing living room which features a fire surround and plain coving. Set off the living room, the kitchen is fitted with contemporary units, wood effect worktops and a stainless steel sink; with appliances including a gas cooker.