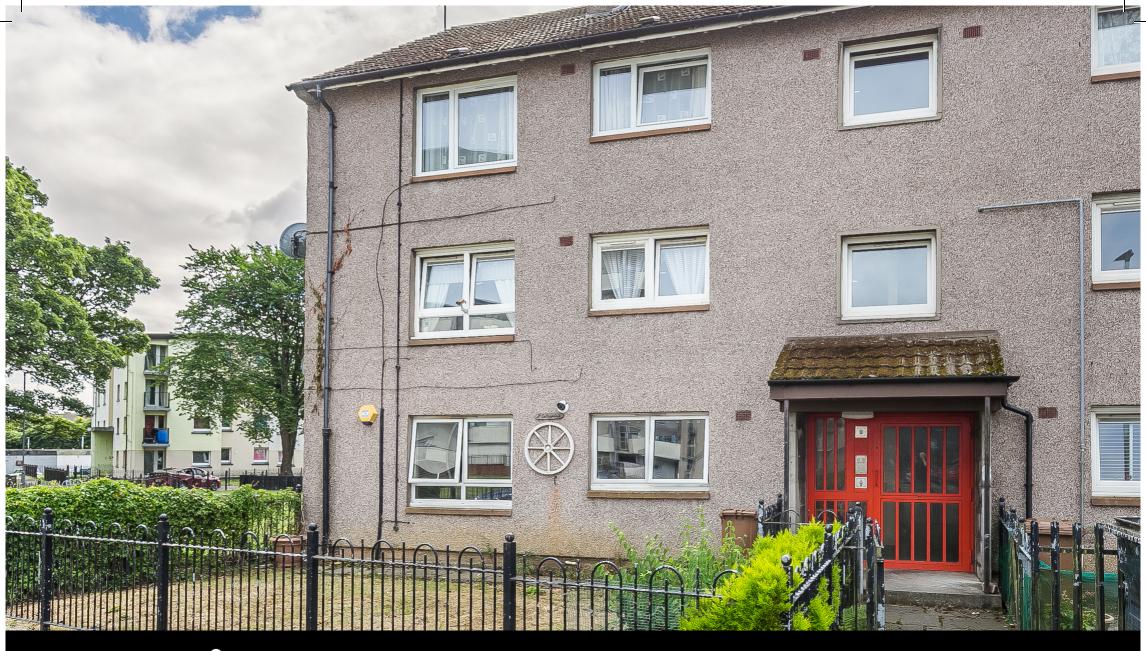

# 8/1 Muirhouse Grove, Muirhouse, Edinburgh, EH4 4SS

Spacious, Two Bedroom, Dual Aspect, Ground Floor Garden Flat

Up to date price and viewing info at mov8realestate.com/property

There are enclosed private lawn gardens to the front and rear, a secured entry system and a shared drying yard to the rear.

The entrance hall affords access throughout the majority of the property, and has three storage cupboards and wood effect flooring extending through to the front-facing living room which features a fire surround and plain coving. Set off the living room, the kitchen is fitted with contemporary units, wood effect worktops and a stainless steel sink; with appliances including a gas cooker.