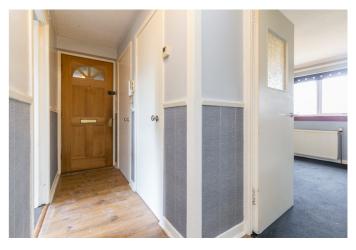

There are enclosed private lawn gardens to the front and rear, a secured entry system and a shared drying yard to the rear.

The entrance hall affords access throughout the majority of the property, and has three storage cupboards and wood effect flooring extending through to the front-facing living room which features a fire surround and plain coving. Set off the living room, the kitchen is fitted with contemporary units, wood effect worktops and a stainless steel sink; with appliances including a gas cooker.