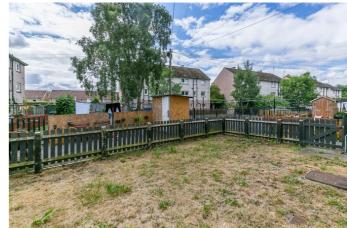

There are enclosed private lawn gardens to the front and rear, a secured entry system and a shared drying yard to the rear.

The entrance hall affords access throughout the majority of the property, and has three storage cupboards and wood effect flooring extending through to the front-facing living room which features a fire surround and plain coving. Set off the living room, the kitchen is fitted with contemporary units, wood effect worktops and a stainless steel sink; with appliances including a gas cooker.