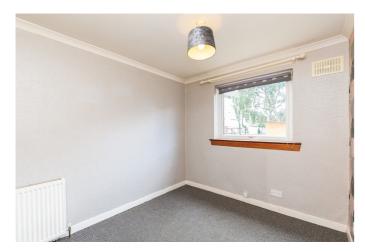

Two double bedrooms are set to opposite aspects, similarly well sized, with bedroom one featuring fitted storage; whilst set to the rear, a flexible store room could be used as a study/office. Completing the accommodation, the bathroom is fitted with a three-piece suite, a Mira Sport shower over the bath and tiled splash walls.