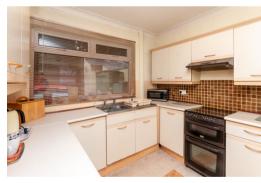

An attractive, extremely spacious, bay fronted Victorian three bedroom mid-terrace family home on a much sought after residential street in Warrington. Arranged over two floors accommodation briefly comprises; entrance hall, lounge with feature fireplace leading through to the dining room with double doors opening to the rear garden and fitted kitchen. To the first floor there is a landing area, two large double bedrooms, a good sized third bedroom and a family bathroom. Externally is a block paved rear garden with double gates providing off road parking. This much loved family home is ideally located with popular schools and parks in the surrounding area as well as being a stone's throw from Warrington town centre with all it's amenities and excellent commuter links. Viewing is highly recommended.