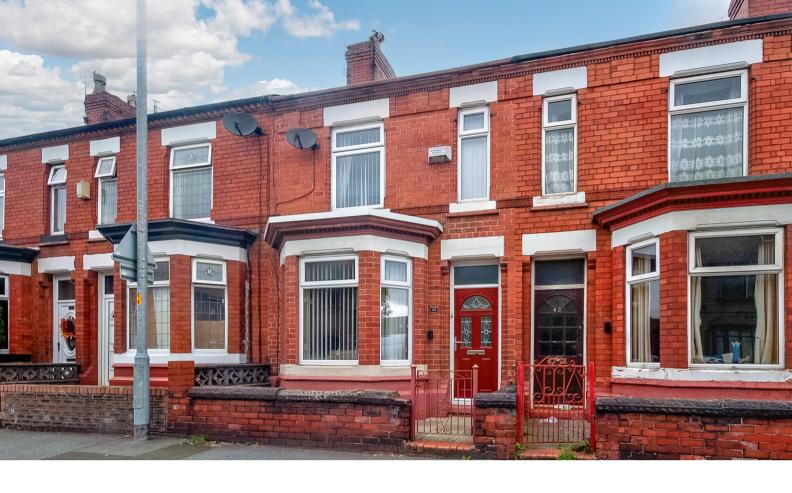

An attractive, extremely spacious, bay fronted Victorian three bedroom mid-terrace family home on a much sought after residential street in Warrington. Arranged over two floors accommodation briefly comprises; entrance hall, lounge with feature fireplace leading through to the dining room with double doors opening to the rear garden and fitted kitchen. To the first floor there is a landing area, two large double bedrooms, a good sized third bedroom and a family bathroom. Externally is a block paved rear garden with double gates providing off road parking. This much loved family home is ideally located with popular schools and parks in the surrounding area as well as being a stone's throw from Warrington town centre with all it's amenities and excellent commuter links. Viewing is highly recommended.