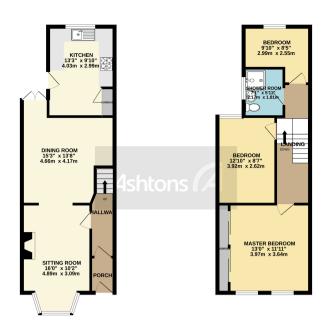

An attractive, extremely spacious, bay fronted Victorian three bedroom mid-terrace family home on a much sought after residential street in Warrington. Arranged over two floors accommodation briefly comprises; entrance hall, lounge with feature fireplace leading through to the dining room with double doors opening to the rear garden and fitted kitchen. To the first floor there is a landing area, two large double bedrooms, a good sized third bedroom and a family bathroom. Externally is a block paved rear garden with double gates providing off road parking. This much loved family home is ideally located with popular schools and parks in the surrounding area as well as being a stone's throw from Warrington town centre with all it's amenities and excellent commuter links. Viewing is highly recommended.