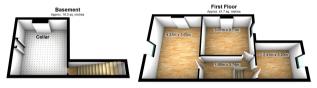

## £1,495 pcm Freehold

- AVAILABLE NOW
- 3 SEPARATE BEDROOMS
- LARGE MASTER BEDROOM
- CLOSE TO GILLINGHAM HIGH STREET & TRAIN STATION
- EPC Rating

Cobblestone Estates is pleased to offer this fantastic 3 bedroom property located on King Street. Three bedroom mid terrace property house with two separate reception rooms on the ground floor leading onto a kitchen and the bathroom to the rear of the ground floor. To the first floor there are three bedrooms, The property also benefits from double glazing and gas central heating.