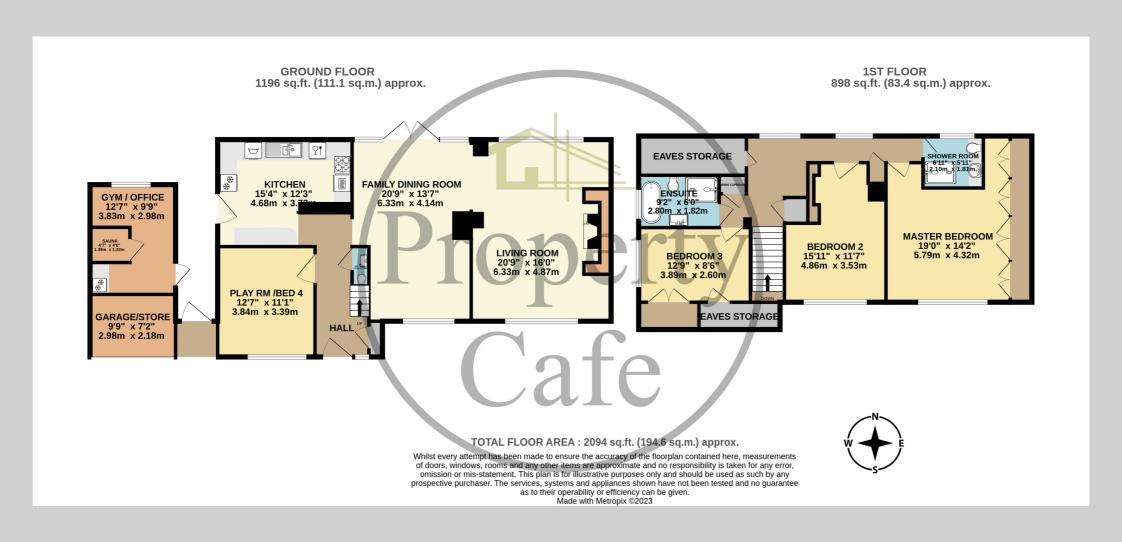

Berrylands, 18 Highwoods Avenue, Bexhill-on-Sea, East Sussex, TN39 4NN Guide Price £650,000 To £675,000 A Stunning Four Bedroom Detached Family Home £650,000

at the GUIDE PRICE £650,000 to £675,000. This is one of our 'FOCUS PROPERTY' and is now being offered for sale at the GUIDE PRICE OF £650,000 to £675,000.... The Property Café Is Delighted To Offer For Sale: This Substantially Extended & Spacious Home \* With Accommodation & Benefits That Include: Four Good Size Double Bedrooms \* A Dual Aspect Family Lounge With Hand Built Fireplace \* Additional Dual Aspect Family Dining Room \* Bespoke Fitted Kitchen With Built In Appliances \* A Very Spacious Master Bedroom Suite With Full Width Storage \* Three First Floor Double Bedrooms & An Additional Spacious Ground Floor Bedroom 4 \* Beautifully Presented Decoration Throughout & Ample Storage Throughout This Home \* Immaculate Inner Hall & Landing \* Beautiful Bathrooms with Bespoke Suites \* Garden Office/Gym with Sauna \* Low Maintenance Garden With Resin Bond Patio \* Central Heated & D.Glazed Throughout \* Immaculate & Stylish Decoration Throughout \* Ample Off Road Parking To The Front \* Highly Sought After Location \* Outskirts Of Little Common Village \* Close To Amazing Walks @ Highwoods \* Lovely Peaceful Neighbourhood \* Internal Viewing Highly Recommended Call Our Bexhill Team On 01424 224488

The Property Cafe Is Delighted To Offer For Sale: This Substantially Extended & Spacious Home \* With Accommodation & Benefits That Include: Four Good Size Double Bedrooms \* A Dual Aspect Family Lounge With Hand Built Fireplace \* Additional Dual Aspect Family Dining Room \* Bespoke Fitted Kitchen With Built In Appliances \* A Very Spacious Master Bedroom Suite With Full Width Storage \* Three First Floor Double Bedrooms & An Additional Spacious Ground Floor Bedroom 4 \* Beautifully Presented Decoration Throughout & Ample Storage Throughout This Home \* Immaculate Inner Hall & Landing \* Beautiful Bathrooms with Bespoke Suites \* Garden Office/Gym with Sauna \* Low Maintenance Garden With Resin Bond Patio \* Central Heated & D.Glazed Throughout \* Immaculate & Stylish Decoration Throughout \* Ample Off Road Parking To The Front \* Highly Sought After Location \* Outskirts Of Little Common Village \* Close To Amazing Walks @ Highwoods \* Lovely Peaceful Neighbourhood \* Internal Viewing Highly Recommended Call Our Bexhill Team On 01424 224488

- Guide Price £650,000 To £675,000
- Four Good Size Double Bedrooms
- Substantially Extended & Spacious Home
- Dual Aspect Family Lounge With Fireplace
- Additional Dual Aspect Family Dining Room
- Bespoke Fitted Kitchen With Built In Appliances
  - Spacious Master Bedroom Suite
  - Three First Floor Double Bedrooms
  - Spacious Ground Floor Bedroom 4
- Beautifully Presented Decoration Throughout
  - · Ample Storage Throughout This Home
  - Immaculate Inner Hall & Landing

- Beautiful Bathrooms with Bespoke Suites
  - · Garden Office/Gym with Sauna
- Low Maintenance Garden With Resin Bond Patio
  - Cental Heated & D.Glazed Throughout
- Immaculate & Stylish Decoration Throughout
  - Ample Off Road Parking To The Front
    - Highly Sought After Location
  - Outskirts Of Little Common Village
  - Close To Amazing Walks @ Highwoods
    - Lovely Peaceful Neighbourhood
  - Internal Viewing Highly Recommended