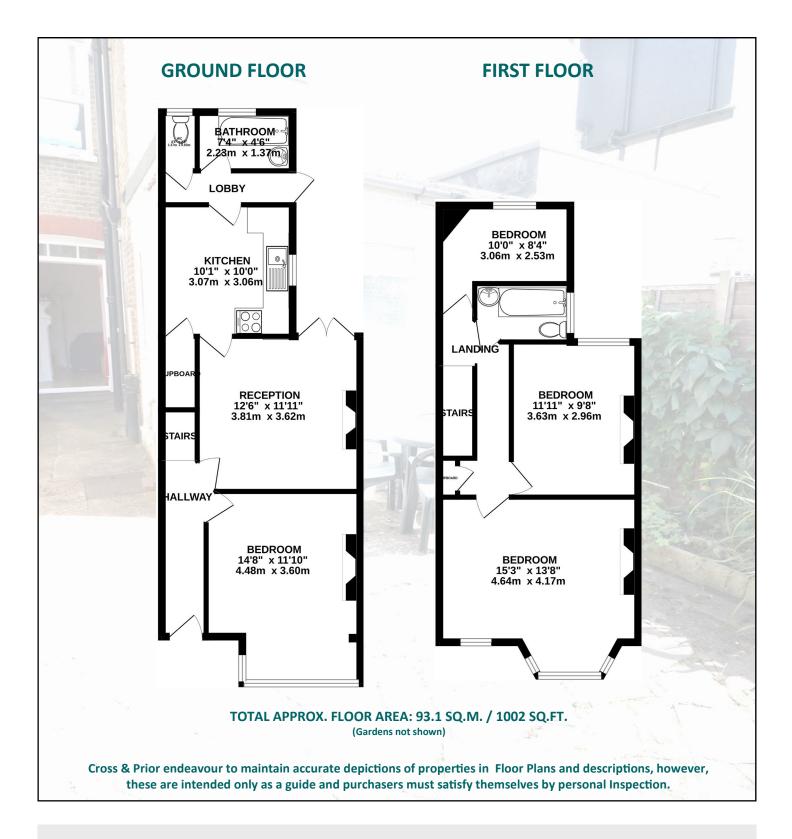

### **PROPERTY DETAILS**

- Edwardian Terrace House
- Potential to Extend (STP)
- Excellent Location
- A Low Maintenance Garden
- **3 Bedrooms** (2 Double 1 Single)
- 2 Spacious Reception Rooms
- Large Eat-In Kitchen
- Close to Popular Schools
- 2 Bathrooms
- Gas Central Heating
- Chain Free / Freehold
- EPC Rating = D