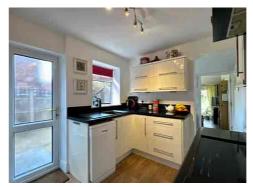

The bright and airy DINING ROOM offers ample space for formal dining, with high ceilings and traditional decor. This leads conveniently to the stylishly updated KITCHEN with modern cabinetry and contrasting countertops, providing a sleek yet practical cooking space.