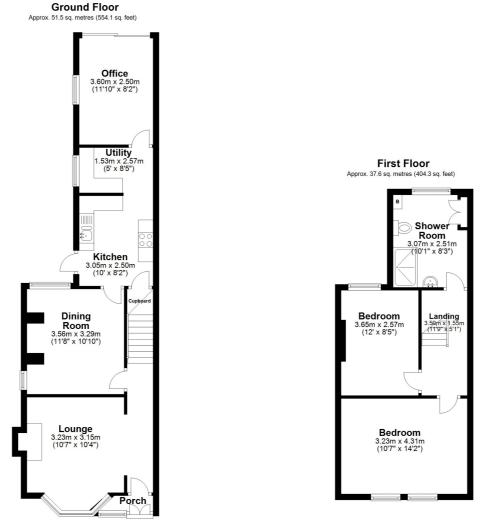

## Ground Floor:

Step into the inviting LOUNGE featuring a large bay window that fills the room with natural light. The charming fireplace and classic ceiling rose add a touch of elegance to this welcoming space.

The bright and airy DINING ROOM offers ample space for formal dining, with high ceilings and traditional decor. This leads conveniently to the stylishly updated KITCHEN with modern cabinetry and contrasting countertops, providing a sleek yet practical cooking space.

Beyond the kitchen, a handy UTILITY AREA offers extra storage and laundry facilities. Towards the rear of the property, a versatile SNUG/OFFICE SPACE enjoys views over the garden through patio doors, creating a pleasant environment for working or relaxing.

## First Floor:

Upstairs, the property features TWO WELL-PROPORTIONED DOUBLE BEDROOMS, each with its own charm and character. The spacious SHOWER ROOM is attractively styled with a modern suite and benefits from plenty of natural light.

Plan produced using PlanUp.