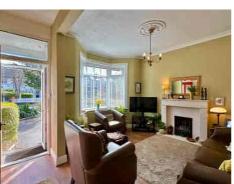

## Ground Floor:

Step into the inviting LOUNGE featuring a large bay window that fills the room with natural light. The charming fireplace and classic ceiling rose add a touch of elegance to this welcoming space.