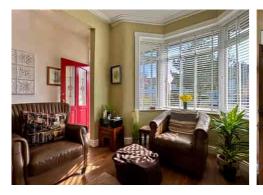

## Ground Floor:

Step into the inviting LOUNGE featuring a large bay window that fills the room with natural light. The charming fireplace and classic ceiling rose add a touch of elegance to this welcoming space.