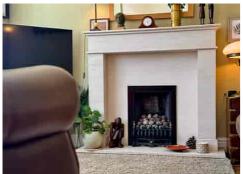

## Ground Floor:

Step into the inviting LOUNGE featuring a large bay window that fills the room with natural light. The charming fireplace and classic ceiling rose add a touch of elegance to this welcoming space.