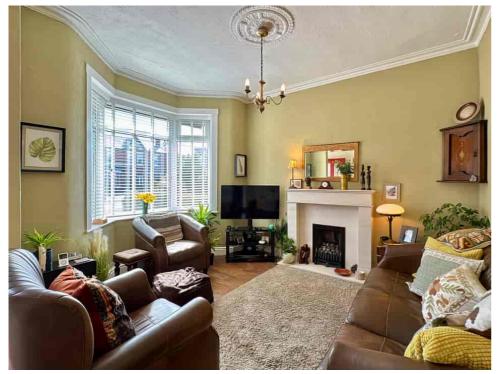

## Ground Floor:

Step into the inviting LOUNGE featuring a large bay window that fills the room with natural light. The charming fireplace and classic ceiling rose add a touch of elegance to this welcoming space.