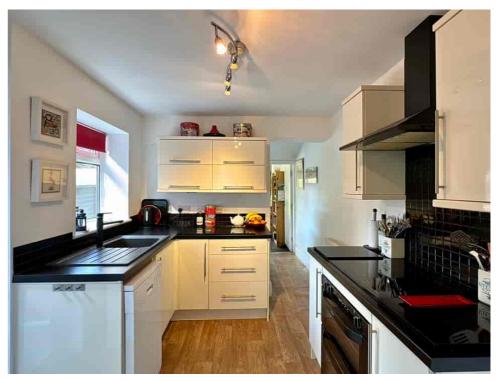

The bright and airy DINING ROOM offers ample space for formal dining, with high ceilings and traditional decor. This leads conveniently to the stylishly updated KITCHEN with modern cabinetry and contrasting countertops, providing a sleek yet practical cooking space.