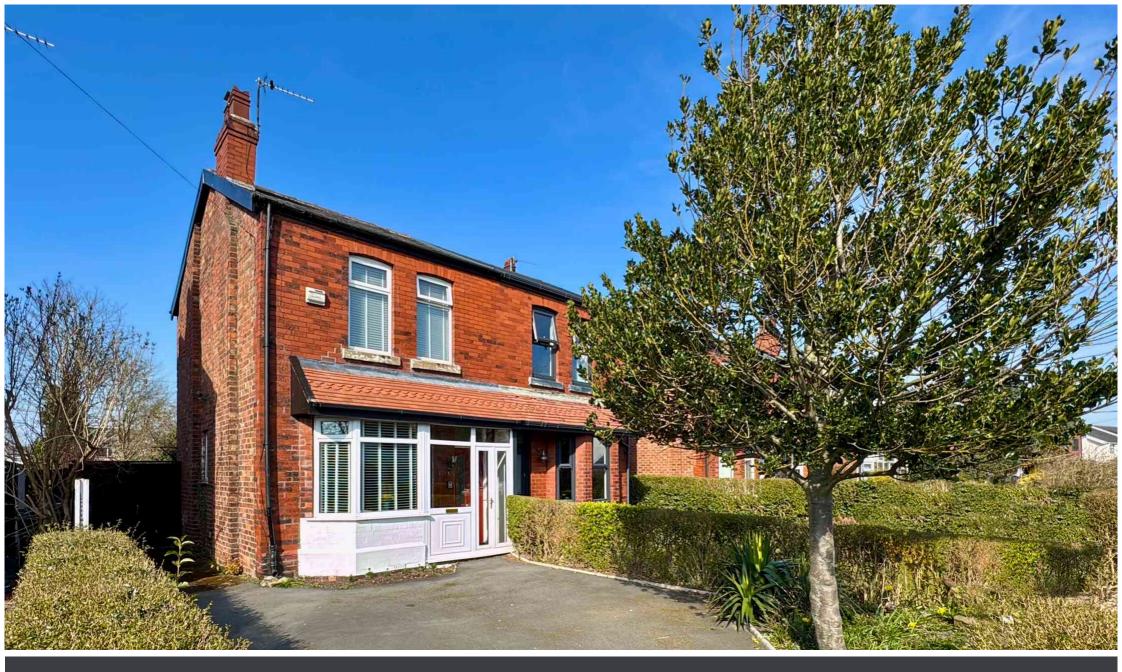

Old Mill Lane, Formby, L37 3PE OFFERS OVER £280,000

Charming Edwardian-Style Semi-Detached House with Delightful Victorian Features

Welcome to this beautifully presented SEMI-DETACHED HOUSE, likely built during the Edwardian era with distinct Victorian influences. Nestled in a popular and convenient location, this home offers spacious, CHARACTERFUL accommodation combined with a GENEROUS, MATURE GARDEN that perfectly complements its PERIOD CHARM.

## Exterior:

The property enjoys a large rear garden, perfect for those who appreciate outdoor space. Framed by established planting and a neatly kept lawn, it's an ideal spot for relaxation or entertaining. To the front, a private DRIVEWAY provides convenient OFF-ROAD PARKING.