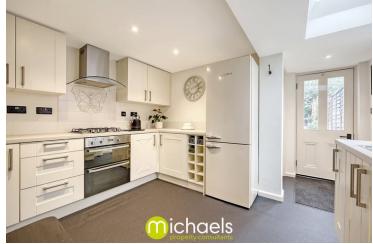

e Road, Colchester, Colchester, Essex. CO2 8EA.

\*\*GUIDE PRICE £250,000-£260,000\*\* This spacious and deceptively large two-bedroom mid-terraced property is located to the south of Colchester and would make an ideal first-time purchase. It is also well-suited for working professionals seeking a balance of practicality and comfort. This charming home offers a blend of space and modern features throughout, including a generous living and dining area, a modern kitchen with space for a dining table, and an attractive rear garden. The property has been tastefully decorated and well-maintained by its current owners.



## Property Details.

#### **Ground Floor**

#### Living Room



11' 11" x 11' 1" (3.63m x 3.38m)

#### **Dining Room**



11' 11" x 10' 11" (3.63m x 3.33m)

#### **Kitchen**



15' 3" x 11' 11" (4.65m x 3.63m)

#### Bathroom



12' 4" x 7' 2" (3.76m x 2.18m)

## Property Details.

#### **First Floor**

#### **Bedroom One**



12' 0" x 11' 0" (3.66m x 3.35m)

#### **Bedroom Two**



10' 11" x 9' 4" (3.33m x 2.84m)

#### Outside



Outside, the property boasts a large, attractive rear garden, enclosed by panel fencing and featuring both patio and lawned areas, perfect for outdoor dining or garden furniture. Two garden sheds are also included. Located close to local convenience stores and served by excellent bus routes into Colchester City Centre, and just moments from the village of Rowhedge, this property is an excellent first home. Internal viewing is highly recommended.

### Property Details.

#### Floorplans



#### Location



We have not carried out a struc