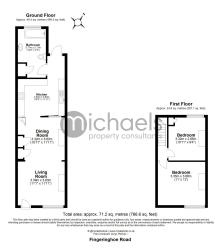

#### **Ground Floor**

#### Living Room

11' 11" x 11' 1" (3.63m x 3.38m)

#### **Dining Room**

11' 11" x 10' 11" (3.63m x 3.33m)

#### **Kitchen**

15' 3" x 11' 11" (4.65m x 3.63m)

#### Bathroom

12' 4" x 7' 2" (3.76m x 2.18m)

#### **First Floor**

#### **Bedroom One**

12' 0" x 11' 0" (3.66m x 3.35m)

#### **Bedroom Two**

10' 11" x 9' 4" (3.33m x 2.84m)

#### Floorplans