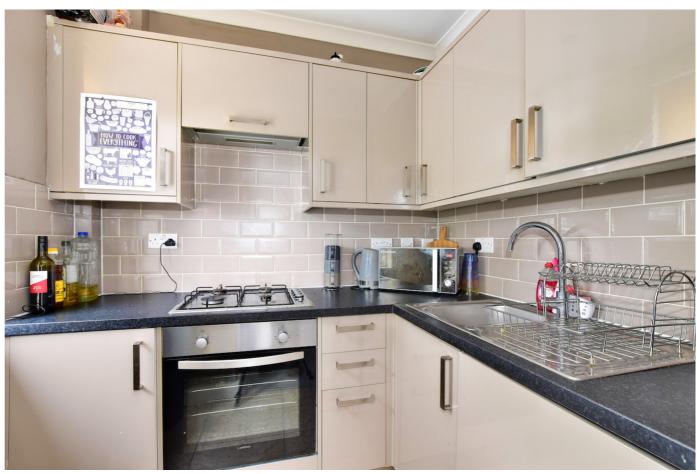

The property includes stairs to first floor, a communal entrance, a good-sized living room (16'4"x14'2") with views to the front and a kitchen with a range of wall and floor units, double bedroom(10'x14'1") with fitted wardrobes and a fully tiled shower room.

# **First Floor**

Approx. 45.1 sq. metres (485.3 sq. feet)

Total area: approx. 45.1 sq. metres (485.3 sq. feet)

**Kitchen** 2.07m x 1.75m (6'9" x 5'9")

FOR ILLUSTRATIVE PURPOSES ONLY - NOT TO SCALE