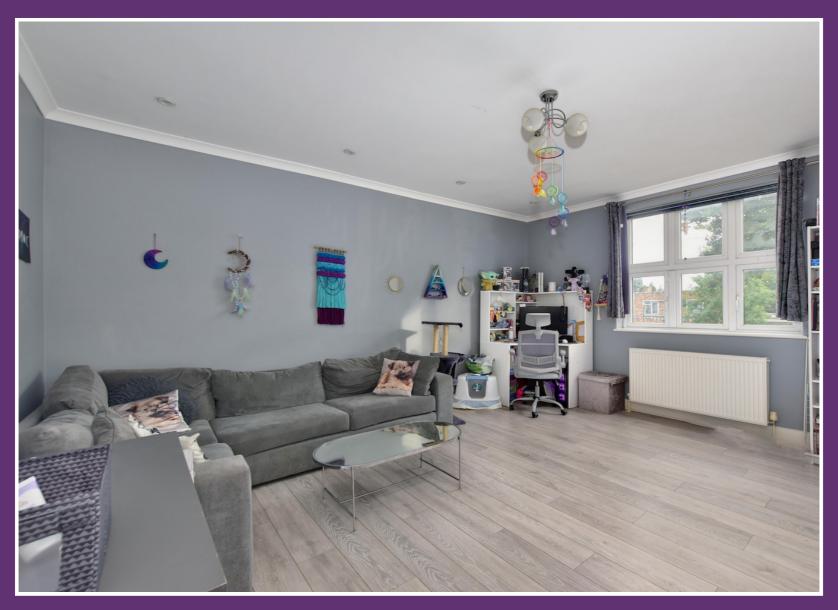

The property includes stairs to first floor, a communal entrance, a good-sized living room (16'4"x14'2") with views to the front and a kitchen with a range of wall and floor units, double bedroom(10'x14'1") with fitted wardrobes and a fully tiled shower room.