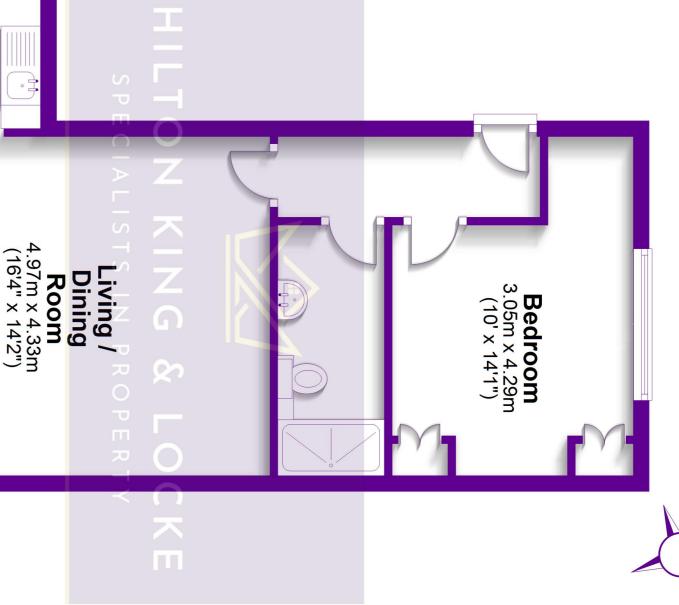

The property includes stairs to first floor, a communal entrance, a good-sized living room (16'4"x14'2") with views to the front and a kitchen with a range of wall and floor units, double bedroom(10'x14'1") with fitted wardrobes and a fully tiled shower room.

# **First Floor**

Approx. 45.1 sq. metres (485.3 sq. feet)

Total area: approx. 45.1 sq. metres (485.3 sq. feet)

**Kitchen** 2.07m x 1.75m (6'9" x 5'9")

FOR ILLUSTRATIVE PURPOSES ONLY - NOT TO SCALE