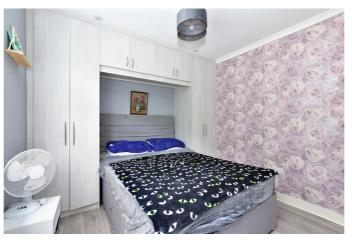

The property includes stairs to first floor, a communal entrance, a good-sized living room (16'4"x14'2") with views to the front and a kitchen with a range of wall and floor units, double bedroom(10'x14'1") with fitted wardrobes and a fully tiled shower room.