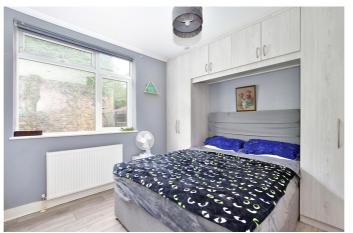

The property includes stairs to first floor, a communal entrance, a good-sized living room (16'4"x14'2") with views to the front and a kitchen with a range of wall and floor units, double bedroom(10'x14'1") with fitted wardrobes and a fully tiled shower room.