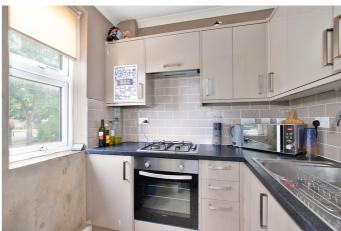

The property includes stairs to first floor, a communal entrance, a good-sized living room (16'4"x14'2") with views to the front and a kitchen with a range of wall and floor units, double bedroom(10'x14'1") with fitted wardrobes and a fully tiled shower room.

# **First Floor**

Approx. 45.1 sq. metres (485.3 sq. feet)

Total area: approx. 45.1 sq. metres (485.3 sq. feet)

**Kitchen** 2.07m x 1.75m (6'9" x 5'9")

FOR ILLUSTRATIVE PURPOSES ONLY - NOT TO SCALE