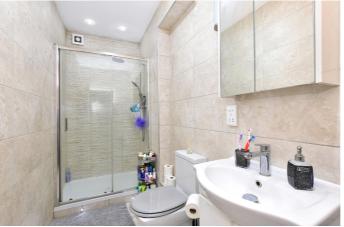

The property includes stairs to first floor, a communal entrance, a good-sized living room (16'4"x14'2") with views to the front and a kitchen with a range of wall and floor units, double bedroom(10'x14'1") with fitted wardrobes and a fully tiled shower room.