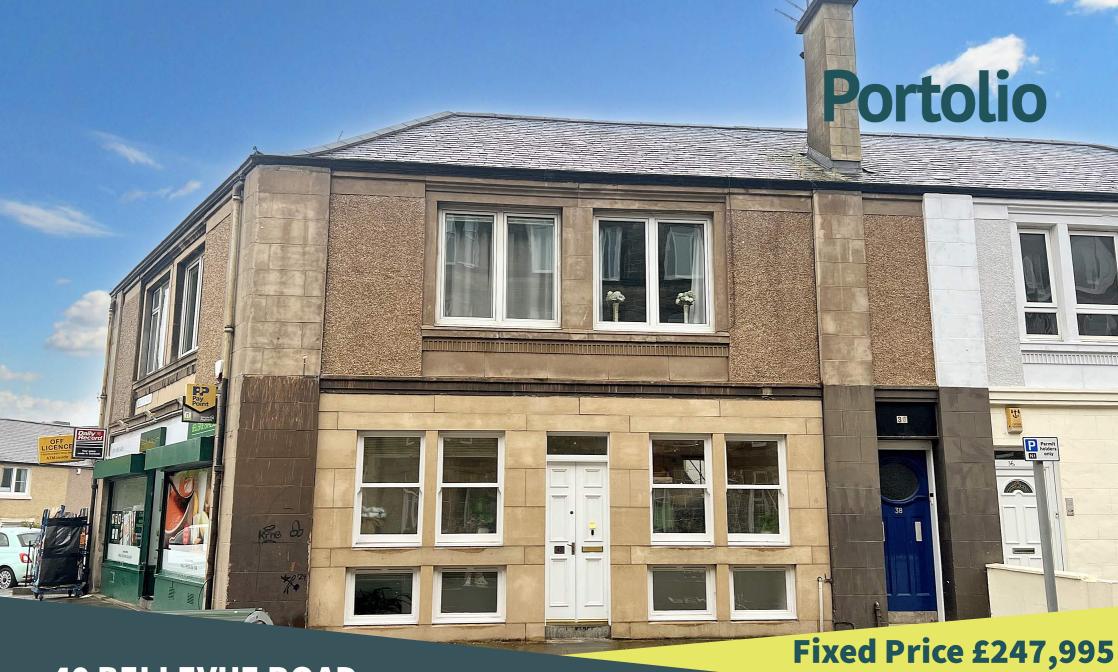

**40 BELLEVUE ROAD** 

Edinburgh, EH7 4DB

Tenanted 2 bedroom buy-to-let investment property in the highly sought-after location of Bellevue in the heart of Edinburgh. This property is available with a £37,000 discount on the Home Report value. The accommodation comprises on the ground floor of the entrance hallway and open plan living room/dining room/kitchen. On the lower ground floor there is a hallway, two bedrooms, and a shower room. The property benefits from gas central heating, double glazing and is fully compliant for the rental market.

Bellevue is a district of Edinburgh which includes the easternmost extent of Edinburgh's New Town UNESCO heritage site. The property is within a short walk of the St James Quarter which offers high street retailers as well as bars and restaurants.

## **FEATURES**

- Buy-to-Let Investment Property
- Tenanted & Fully Compliant
- Home Report: £285,000
- Discount £37,000
- 2 Bedrooms
- Current rental £1200pm
- Current Yield 5.8%
- 70 sq m
- EPC Rating: C