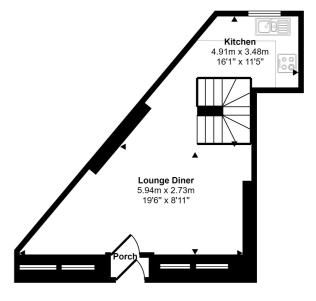

Approx Gross Internal Area 59 sq m / 636 sq ft

Lower Ground Floor Approx 30 sq m / 320 sq ft

Ground Floor Approx 29 sq m / 316 sq ft

This floorplan is only for illustrative purposes and is not to scale. Measurements of rooms, doors, windows, and any items are approximate and no responsibility is taken for any error, omission or mis-statement. Icons of items such as bathroom suites are representations only and may not look like the real items. Made with Made Snappy 360.