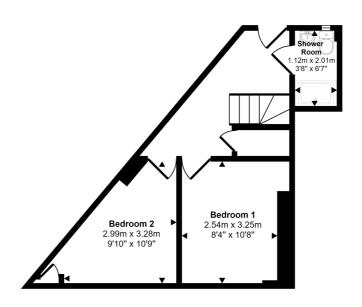

Approx Gross Internal Area 59 sq m / 636 sq ft

Lower Ground Floor Approx 30 sq m / 320 sq ft

Ground Floor Approx 29 sq m / 316 sq ft

This floorplan is only for illustrative purposes and is not to scale. Measurements of rooms, doors, windows, and any items are approximate and no responsibility is taken for any error, omission or mis-statement. Icons of items such as bathroom suites are representations only and may not look like the real items. Made with Made Snappy 360.