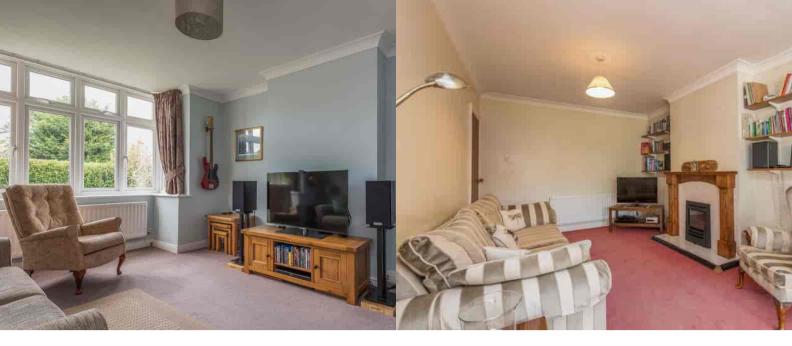

## **Ground Floor**

**Entrance Hall** Stairs to first floor landing, doors to:

**Reception Room** Front aspect double glazed window, radiator.

**Lounge /Dining Room** Rear aspect double glazed patio doors, feature fireplace, radiator