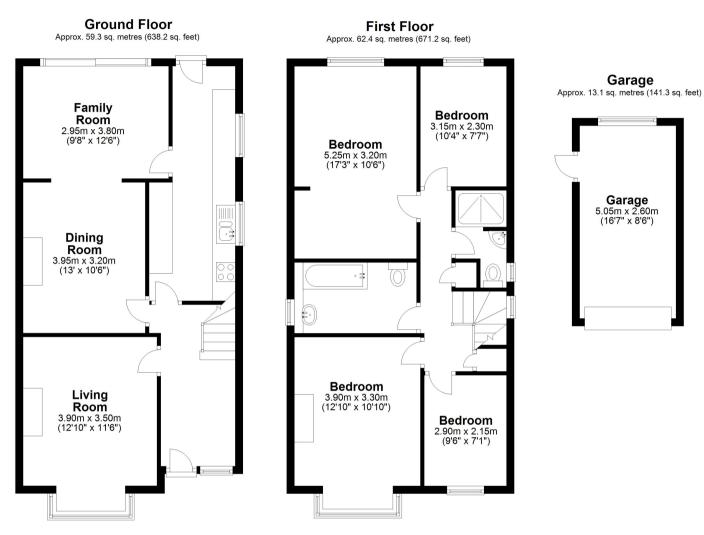

## FLOORPLAN

Total area: approx. 134.8 sq. metres (1450.8 sq. feet)

Guildford Office 12c, Worplesdon Road, Guildford, GU2 9RW 01483 576300 info@hippsestateagents.co.uk