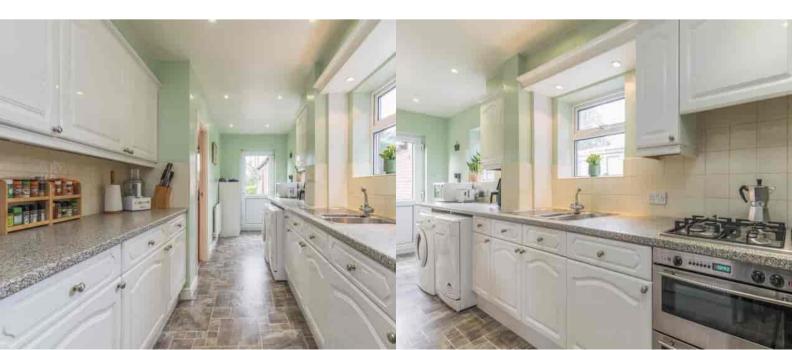

#### Kitchen

Side aspect double glazed windows, rear aspect door, range of eye and base level units, space for appliances, roll top surfaces.