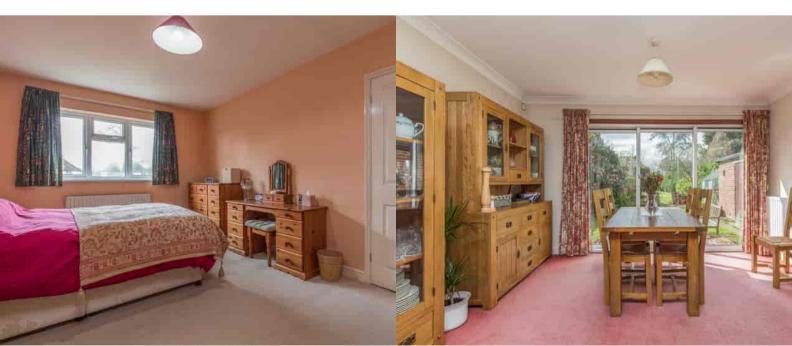

#### **First Floor**

**Landing** Loft access, doors to:

**Bedroom** Double glazed window, radiator

**Bedroom** Double glazed window, radiator

### Bathroom

Frosted double glazed window, panel enclosed bath, low level w.c, wash hand basin, wall mounted heated towel rail

**Bedroom** Double glazed window, radiator

**Bedroom** Double glazed window, radiator