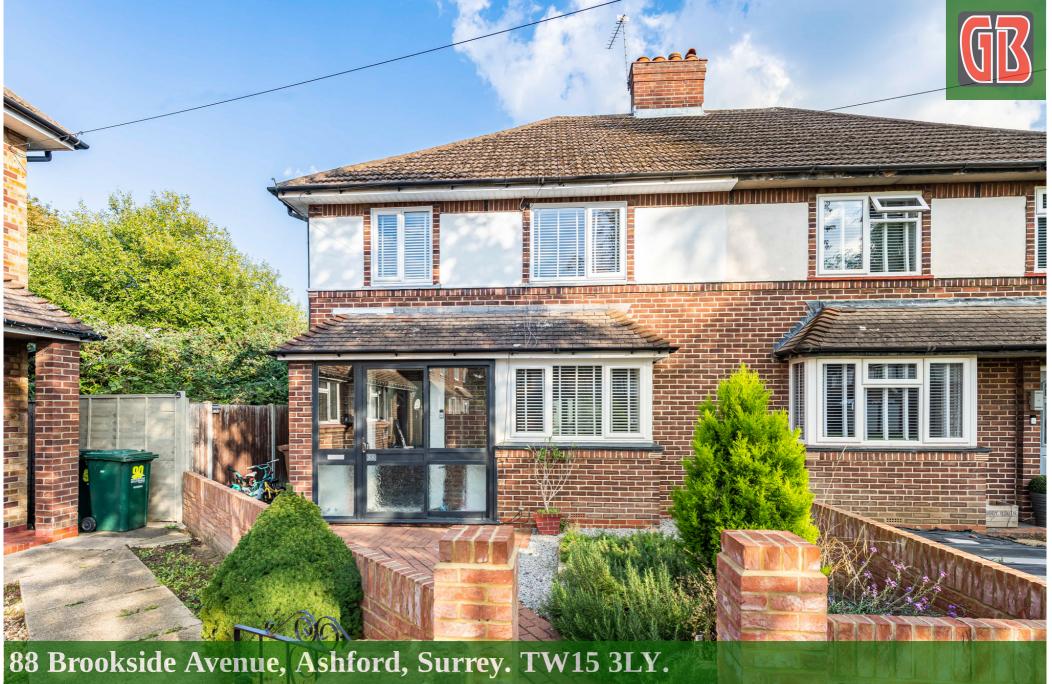

**3 Bedroom Semi-Detached House - £525,000 Freehold** 

# 88 Brookside Avenue, Ashford, Surrey. TW15 3LY.

#### 3 Bedroom Semi-Detached House - £525,000 Freehold

WELL PRESENTED, HUGELY EXTENDED THREE BEDROOM SEMI-DETACHED PROPERTY SITUATED ALONG THIS MUCH SOUGHT AFTER ROAD IDEALLY POSITIONED FOR EASY ACCESS TO ASHFORD TOWN CENTRE, SCHOOLS & LOCAL MOTORWAY NETWORKS. The property benefits from a spacious lounge/diner, family room, modern kitchen/breakfast room with separate utility, downstairs W.C, three well proportioned bedrooms, modern white four-piece bathroom suite and a large secluded rear garden. Viewings Highly Recommended!