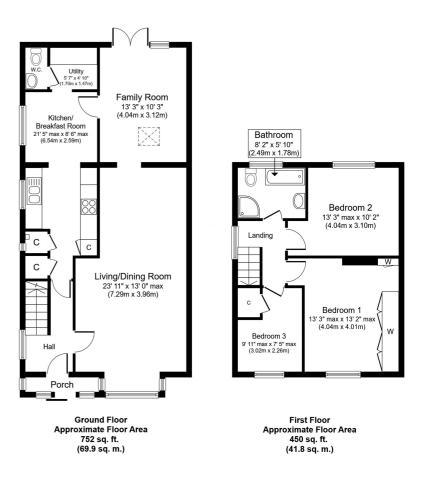

### **Key Features**

EXTENDED

MODERN KITCHEN & BATHROOM IDEAL FOR LOCAL MOTORWAY NETWORKS SCOPE FOR FURTHER EXTENSION (S.T.R.P.P) LARGE SECLUDED REAR GARDEN WELL PRESENTED THROUGHOUT

Whilst every attempt has been made to ensure the accuracy of the floor plan contained here, measurements of doors, windows, rooms and any other items are approximate and no responsibility is taken for any error, omission, or mis-statement. The measurements should not be relied upon for valuation, transaction and/or funding purposes This plan is for illustrative purposes only and should be used as such by any prospective purchaser or lenant. The services, systems and appliances shown have not been tested and no guarantee as to their operability or efficiency can be given. Copyright V36D Ltd 2224 (www.housevitz.com