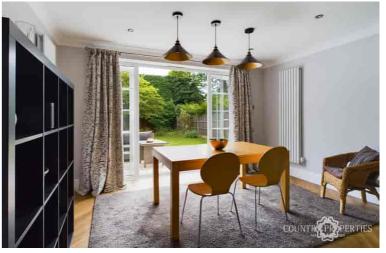

# Kitchen/Dining Area

A fully fitted kitchen with a range of matching wall and floor cupboards with roll edge work top over, inset with a stainless steel one and a half bowl sink unit with mixer tap over. Brushed steel power points; some with USB ports. Integrated Neff gas four burner hob with stainless steel chimney style extractor over and Neff electric oven below. Integrated Bosch dishwasher. Wood effect flooring. Ceramic wall tiling. Two full height panel style radiators. Sunken ceiling down lighters. walkway through from kitchen to the utility room. Multi-pane French doors leading to the living room. Large dining area with double glazedfrench doors overlooking garden to the rear. Concertina door to extensive under stairs storage cupboard. Continuation of the wood effect flooring. Sunken ceiling down lighters and feature pendant light, casement door leading to music room.