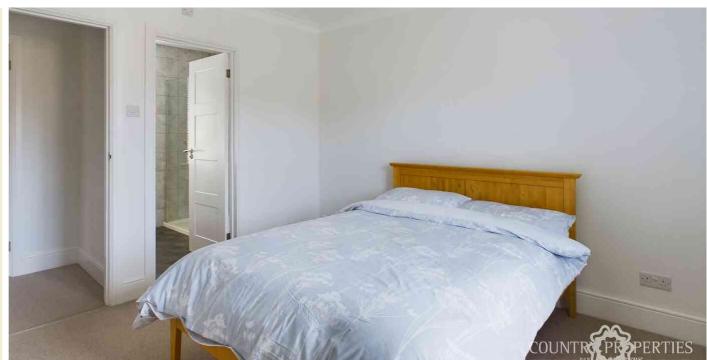

#### **Master Bedroom**

Double glazed Georgian style double glazed window to the front aspect. TV, telephone, internet and power points; some with USB ports. Radiator. Ceiling coving. Door to en-suite.

#### En-suite

Comprising of a large walk-in shower cubicle with extensive glass screen, rainfall shower and body spray. Low level dual flush WC. Wall hung wash hand basin with mixer tap over. No touch mirrored illuminated bathroom cabinet with shaver point. Tiled effect vinyl flooring. Fully tiled walls. Extractor fan. Sunken ceiling down lighters. Double glazed Georgian style window to the rear aspect.