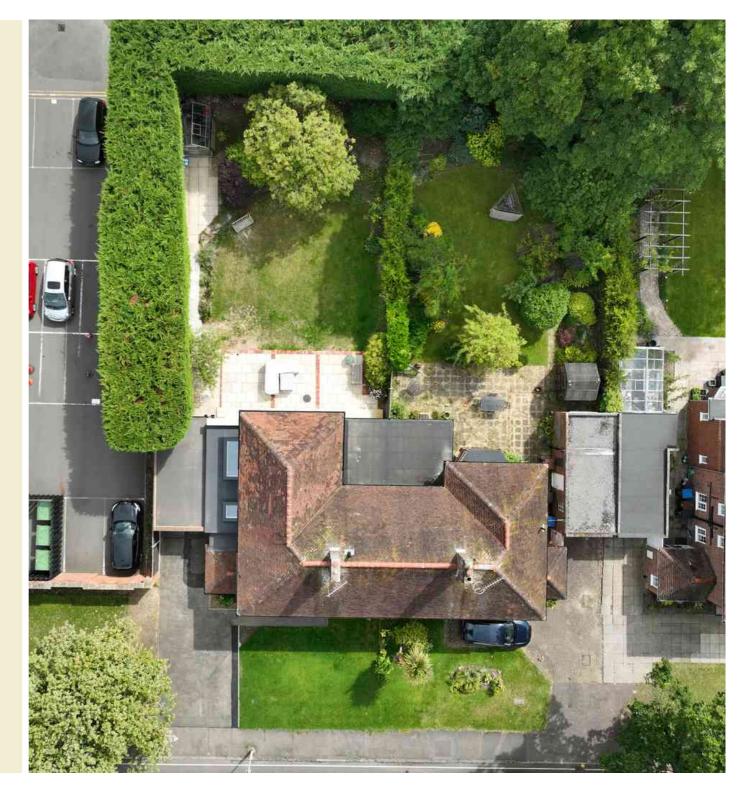

## **EXTERIOR**

#### **Front Garden**

The front garden is mainly laid to lawn with an extensive driveway providing off road parking for 2/3 vehicles. Pathway leading to the front door.

## Rear Garden

The rear garden has an extensive patio area providing space for outside dining and entertaining. Eterior lighting. Mainly laid to lawn with a variety of mature shrubs, plants, mature rose bed and trees. Greenhouse. Access to the garage. Fence surround.

# Garage

A single garage with Electric roller door, light and power within. Double glazed door to the rear aspect. Replacement UPVC fire door leading to Utility/ Boot Room. Garage has its own separate fuse box.