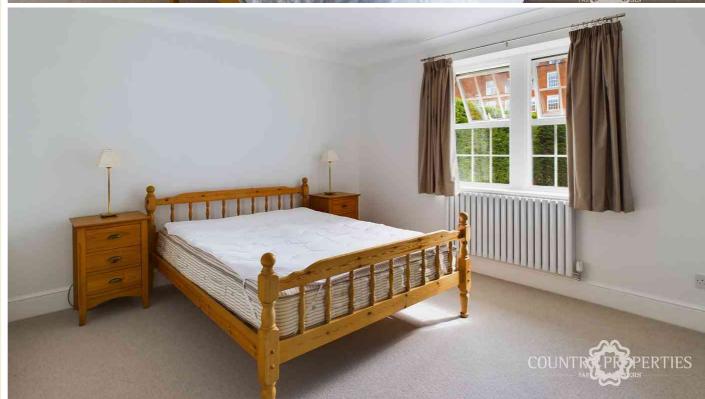

#### **Master Bedroom**

Double glazed Georgian style double glazed window to the front aspect. TV, telephone, internet and power points; some with USB ports. Radiator. Ceiling coving. Door to en-suite.

#### En-suite

Comprising of a large walk-in shower cubicle with extensive glass screen, rainfall shower and body spray. Low level dual flush WC. Wall hung wash hand basin with mixer tap over. No touch mirrored illuminated bathroom cabinet with shaver point. Tiled effect vinyl flooring. Fully tiled walls. Extractor fan. Sunken ceiling down lighters. Double glazed Georgian style window to the rear aspect.