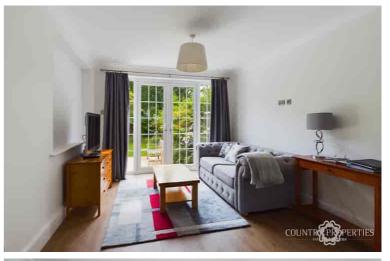

# **Living Room**

A dual aspect room with double glazed Georgian style window to the front aspect and double glazed French doors to the rear aspect. Continuation of the wood effect flooring. Two full height panel style radiators. Glass fronted gas real flame fire.

# Music Room / further Reception room

A recent addition to the property this delightful room consists of UPVC double glazed French doors leading to the garden, a full height panel radiator and flat roof light wich floods the room with natural light.