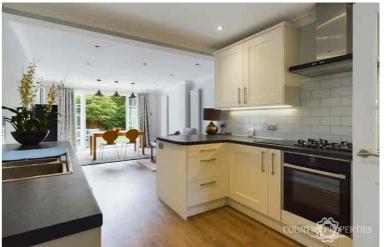

# Kitchen/Dining Area

A fully fitted kitchen with a range of matching wall and floor cupboards with roll edge work top over, inset with a stainless steel one and a half bowl sink unit with mixer tap over. Brushed steel power points; some with USB ports. Integrated Neff gas four burner hob with stainless steel chimney style extractor over and Neff electric oven below. Integrated Bosch dishwasher. Wood effect flooring. Ceramic wall tiling. Two full height panel style radiators. Sunken ceiling down lighters. walkway through from kitchen to the utility room. Multi-pane French doors leading to the living room. Large dining area with double glazedfrench doors overlooking garden to the rear. Concertina door to extensive under stairs storage cupboard. Continuation of the wood effect flooring. Sunken ceiling down lighters and feature pendant light, casement door leading to music room.