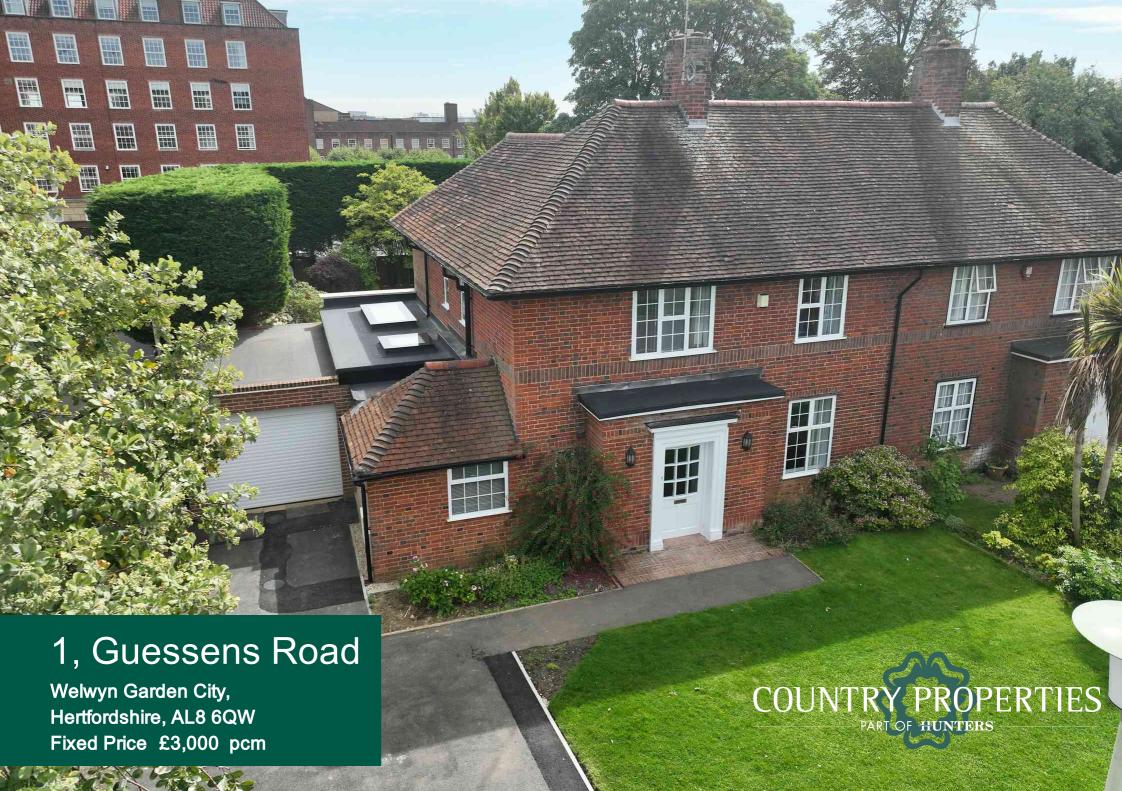

THE BEST OF EVERYTHING... This delightful 3 bedroom semidetached home with garage and parking has the early Garden City charm in a location within yards of all the town has to offer and benefits from a recent extension and full refurbishment to a very high standard, it truly is rare to find the combination of location, charm, and quality all in one package. 3 good sized bedrooms, master to en-suite, good sized reception rooms, cloakroom, utility room, 4 reception areas, garage and parking for 2 plus cars.

#### **Front Garden**

The front garden is mainly laid to lawn with an extensive driveway providing off road parking for 2/3 vehicles. Pathway leading to the front door.

## Rear Garden

The rear garden has an extensive patio area providing space for outside dining and entertaining. Eterior lighting. Mainly laid to lawn with a variety of mature shrubs, plants, mature rose bed and trees. Greenhouse. Access to the garage. Fence surround.

# Garage

A single garage with Electric roller door, light and power within. Double glazed door to the rear aspect. Replacement UPVC fire door leading to Utility/ Boot Room. Garage has its own separate fuse box.