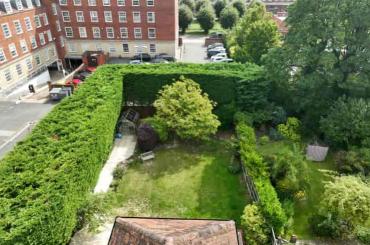

## Rear Garden

The rear garden has an extensive patio area providing space for outside dining and entertaining. Eterior lighting. Mainly laid to lawn with a variety of mature shrubs, plants, mature rose bed and trees. Greenhouse. Access to the garage. Fence surround.