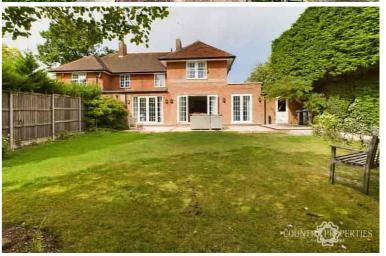

## Rear Garden

The rear garden has an extensive patio area providing space for outside dining and entertaining. Eterior lighting. Mainly laid to lawn with a variety of mature shrubs, plants, mature rose bed and trees. Greenhouse. Access to the garage. Fence surround.