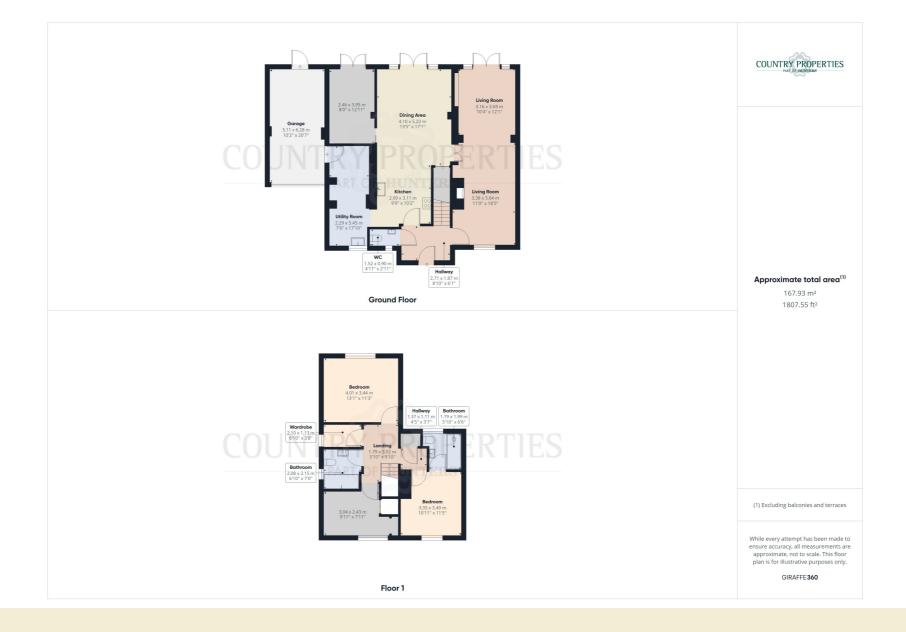

#### **GROUND FLOOR**

#### **Entrance Hall**

Original half glazed door leading to the entrance hall. Wood effect flooring. Stairs to first floor. Multi-pane glazed doors leading through to the living room and kitchen/dining area. Door to cloakroom.

#### Cloakroom

Comprising of a low level dual flush WC. Wall hung wash hand basin with vanity unit below and chrome mixer tap over. Tile effect flooring. Ceramic wall tiling to dado height. Radiator with thermostatic control. Double glazed Georgian style window to the front aspect with obscure glass.

# **Living Room**

A dual aspect room with double glazed Georgian style window to the front aspect and double glazed French doors to the rear aspect. Continuation of the wood effect flooring. Two full height panel style radiators. Glass fronted gas real flame fire.

# Kitchen/Dining Area

A fully fitted kitchen with a range of matching wall and floor cupboards with roll edge work top over, inset with a stainless steel one and a half bowl sink unit with mixer tap over. Brushed steel power points; some with USB ports. Integrated Neff gas four burner hob with stainless steel chimney style extractor over and Neff electric oven below. Integrated Bosch dishwasher. Wood effect flooring. Ceramic wall tiling. Two full height panel style radiators. Sunken ceiling down lighters. walkway through from kitchen to the utility room. Multi-pane French doors leading to the living room. Large dining area with double glazedfrench doors overlooking garden to the rear. Concertina door to extensive under stairs storage cupboard. Continuation of the wood effect flooring. Sunken ceiling down lighters and feature pendant light, casement door leading to music room.

# Music Room / further Reception room

A recent addition to the property this delightful room consists of UPVC double glazed French doors leading to the garden, a full height panel radiator and flat roof light wich floods the room with natural light.

## **Utility Room and Boot Room**

Continuation of the wood effect flooring. Fitted cupboards to match adjoining kitchen. Roll edge work top, inset with a stainless steel single bowl sink unit and mixer tap over. Freestanding Bosch washing machine. Tall fridge/freezer. Sunken ceiling down lighters. Double glazed Georgian style window to the front aspect. Door to side leading out to the drive and a further door leading to the garage, ample storage space

### **FIRST FLOOR**

## Landing

Access to the fully boarded and insulated loft via drop down hatch. Airing cupboard with radiator and central heating controls. Doors to all rooms.

#### **Master Bedroom**

Double glazed Georgian style double glazed window to the front aspect. TV, telephone, internet and power points; some with USB ports. Radiator. Ceiling coving. Door to en-suite.

#### En-suite

Comprising of a large walk-in shower cubicle with extensive glass screen, rainfall shower and body spray. Low level dual flush WC. Wall hung wash hand basin with mixer tap over. No touch mirrored illuminated bathroom cabinet with shaver point. Tiled effect vinyl flooring. Fully tiled walls. Extractor fan. Sunken ceiling down lighters. Double glazed Georgian style window to the rear aspect.

#### **Bedroom Two**

As part of the recent extension, this room is now an excelent size offering plenty or room for a super king bed and bed side cabinets, A dual aspect room with double glazed Georgian style windows to the rear and side aspect. Power points; one with a USB port. Radiator. Ceiling coving, TV points.

#### Walk in Wardrobe

Located next to bedroom 2 there is a walk in wardrobe with UPVC double glazed window to side, radiator and a range of built in shelf and hanging units.

#### **Bedroom Three**

Double glazed Georgian style window to the front aspect. TV, telephone, internet and power points; some with USB ports. Radiator. Recess for freestanding wardrobe. Door to built-in storage cupboard with shelves and hanging space. Ceiling coving.

## **Family Bathroom**

Comprising of large panel bath with mixer tap and telephone style shower attachment. Low level dual flush WC. Wall mounted wash hand basin with mixer taps over. No touch mirrored illuminated bathroom cabinet with shaver point. Tile effect vinyl flooring. Ceramic wall tiling. Wall hung chrome effect heated towel rail. Sunken ceiling down lighters. Extractor fan. Double glazed Georgian style window to the side aspect.

# Garage

A single garage with Electric roller door, light and power within. Double glazed door to the rear aspect. Replacement UPVC fire door leading to Utility/ Boot Room. Garage has its own separate fuse box.