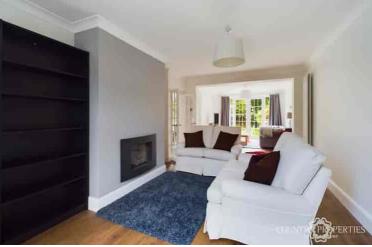

# **Living Room**

A dual aspect room with double glazed Georgian style window to the front aspect and double glazed French doors to the rear aspect. Continuation of the wood effect flooring. Two full height panel style radiators. Glass fronted gas real flame fire.