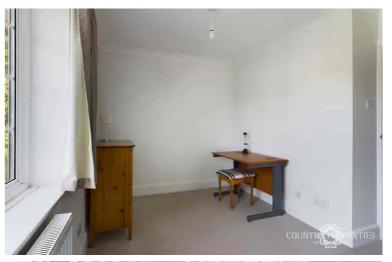

#### **Bedroom Three**

Double glazed Georgian style window to the front aspect. TV, telephone, internet and power points; some with USB ports. Radiator. Recess for freestanding wardrobe. Door to built-in storage cupboard with shelves and hanging space. Ceiling coving.