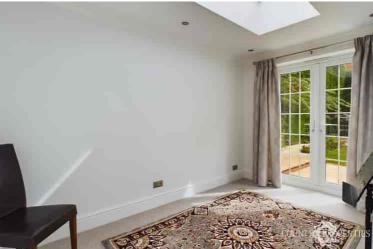

# Music Room / further Reception room

A recent addition to the property this delightful room consists of UPVC double glazed French doors leading to the garden, a full height panel radiator and flat roof light wich floods the room with natural light.