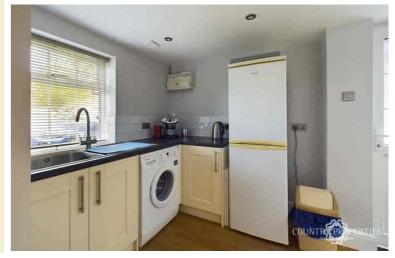

## **Utility Room and Boot Room**

Continuation of the wood effect flooring. Fitted cupboards to match adjoining kitchen. Roll edge work top, inset with a stainless steel single bowl sink unit and mixer tap over. Freestanding Bosch washing machine. Tall fridge/freezer. Sunken ceiling down lighters. Double glazed Georgian style window to the front aspect. Door to side leading out to the drive and a further door leading to the garage, ample storage space