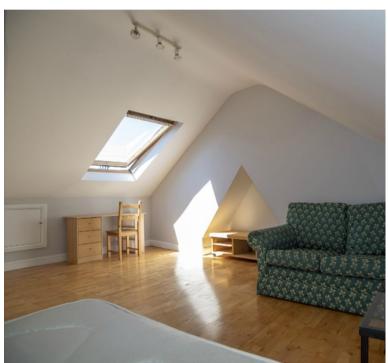

#### Bedroom 2 - 6.45m x 3.43m (21' 2" x 11' 3")

Another large room currently used as a bedroom but could also be a second reception area.