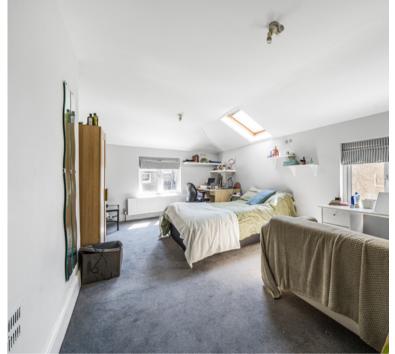

## Bedroom 1 - 5.79m x 4.47m (19' 0" x 14' 8")

Large double bedroom located on the top floor of the property. Great floor space with loads of room.

#### Bedroom 2 - 6.45m x 3.43m (21' 2" x 11' 3")

Another large room currently used as a bedroom but could also be a second reception area.