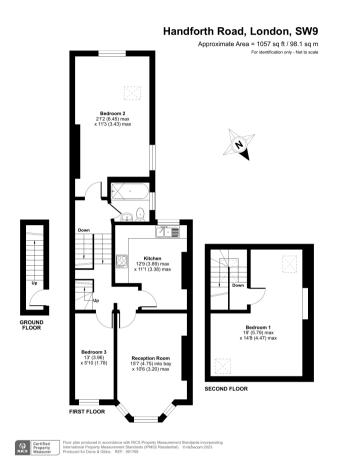

# Reception - 4.75m x 3.2m (15' 7" x 10' 6")

Facing the front of the property the lounge is spacious with plenty of light from the sash windows.

# Kitchen - 3.89m x 3.38m (12' 9" x 11' 1")

Stylish eat-in kitchen has plenty of cupboard space for storage with enough room for a dining table and chairs. The window overlooks the rear of the property.

## Bedroom 1 - 5.79m x 4.47m (19' 0" x 14' 8")

Large double bedroom located on the top floor of the property. Great floor space with loads of room.

#### Bedroom 2 - 6.45m x 3.43m (21' 2" x 11' 3")

Another large room currently used as a bedroom but could also be a second reception area.

# Bedroom 3 - 3.96m x 1.78m (13' 0" x 5' 10")

The last bedroom faces the front of the property and could also be used as a home office or study.

#### **Family Bathroom**

Located on the first floor landing of the property. The suite features a shower of the bath, W.C. and sink.

#### FLOORPLAN & EPC