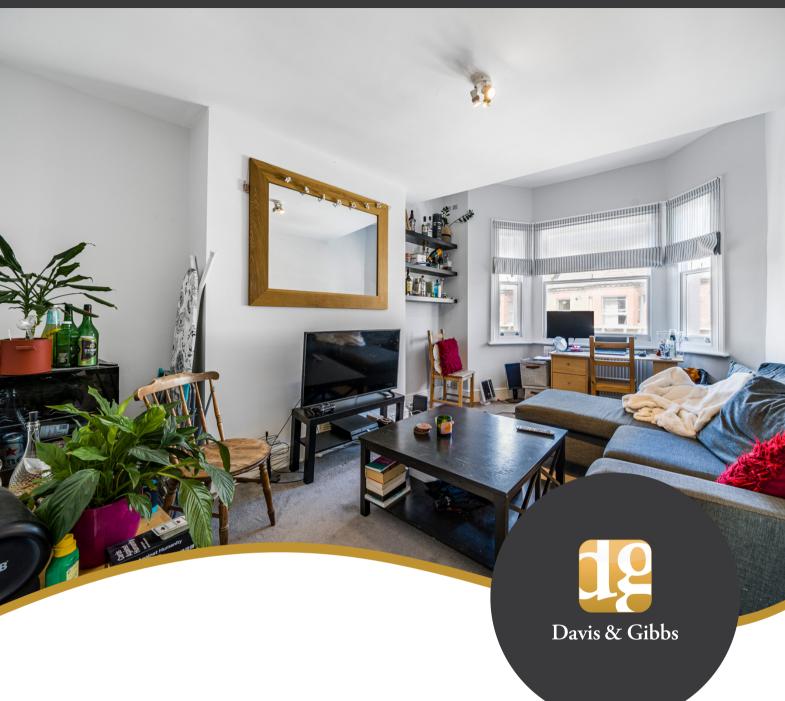

# Reception - 4.75m x 3.2m (15' 7" x 10' 6")

Facing the front of the property the lounge is spacious with plenty of light from the sash windows.