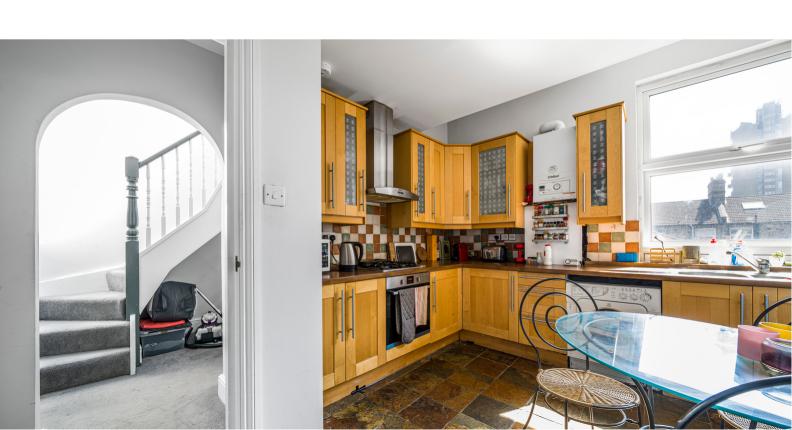

# Kitchen - 3.89m x 3.38m (12' 9" x 11' 1")

Stylish eat-in kitchen has plenty of cupboard space for storage with enough room for a dining table and chairs. The window overlooks the rear of the property.