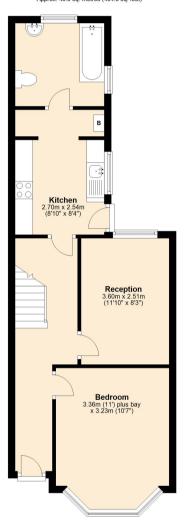

### **Ground Floor**

First Floor Approx. 40.0 sq. metres (430.8 sq. feet)

Second Floor Approx. 33.7 sq. metres (363.0 sq. feet)

Total area: approx. 119.7 sq. metres (1288.1 sq. feet)