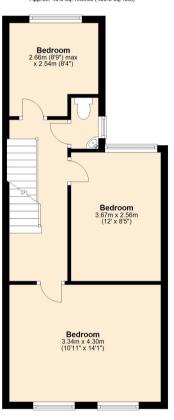

### **Ground Floor**

First Floor Approx. 40.0 sq. metres (430.8 sq. feet)

Second Floor Approx. 33.7 sq. metres (363.0 sq. feet)

Total area: approx. 119.7 sq. metres (1288.1 sq. feet)