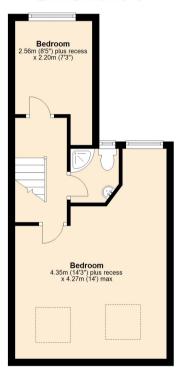

### **Ground Floor**

First Floor Approx. 40.0 sq. metres (430.8 sq. feet)

Second Floor Approx. 33.7 sq. metres (363.0 sq. feet)

Total area: approx. 119.7 sq. metres (1288.1 sq. feet)