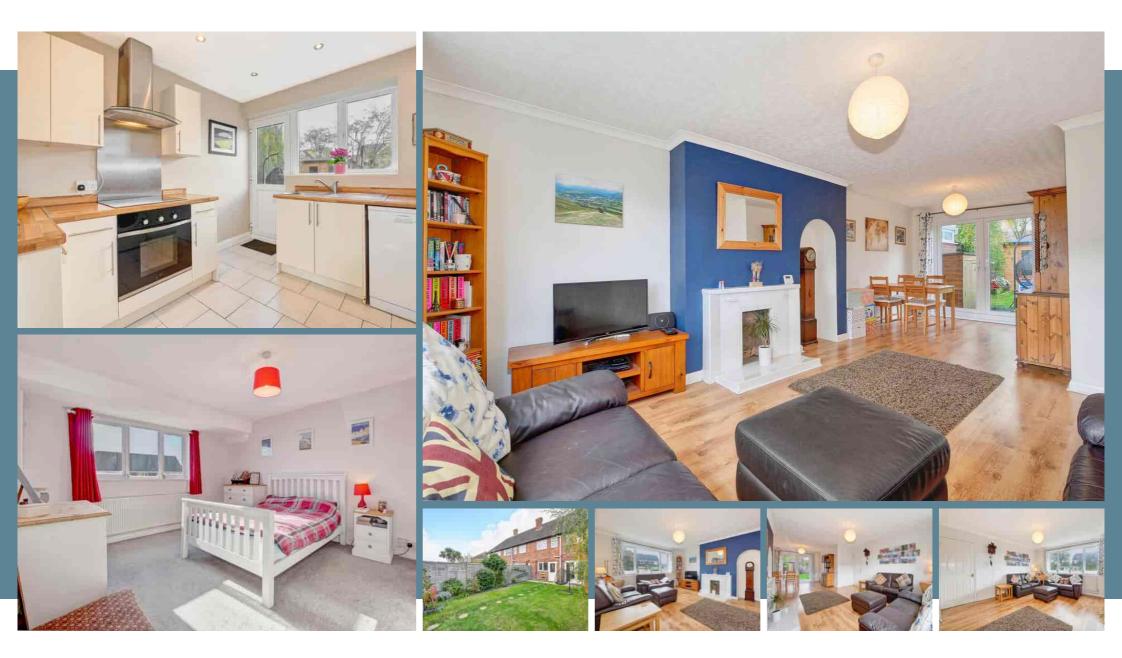

This delightful 3 bedroom 'Bell and Pearson' house makes the perfect family home! Tucked away down a private road sits this pretty terraced house. Bright and airy throughout and nicely presented, you're sure to feel right at home. A through living/dining room has space for family games and hosting Christmas dinner and the kitchen has everything that you'd need to prepare it. Upstairs, 2 of the 3 bedrooms are doubles and are all served by a modern family bathroom. Outside, the garden is level and lawned with a summerhouse at the end and is the perfect aspect for enjoying the westerly setting sun. With potential for off road parking to the front (subject to the necessary permissions), this lovely house makes an excellent home.

#### Main Features

- Terraced Home
- Built by Bell and Pearson
- 3 Bedrooms
- Through Living/Dining Room
- Lawned Garden