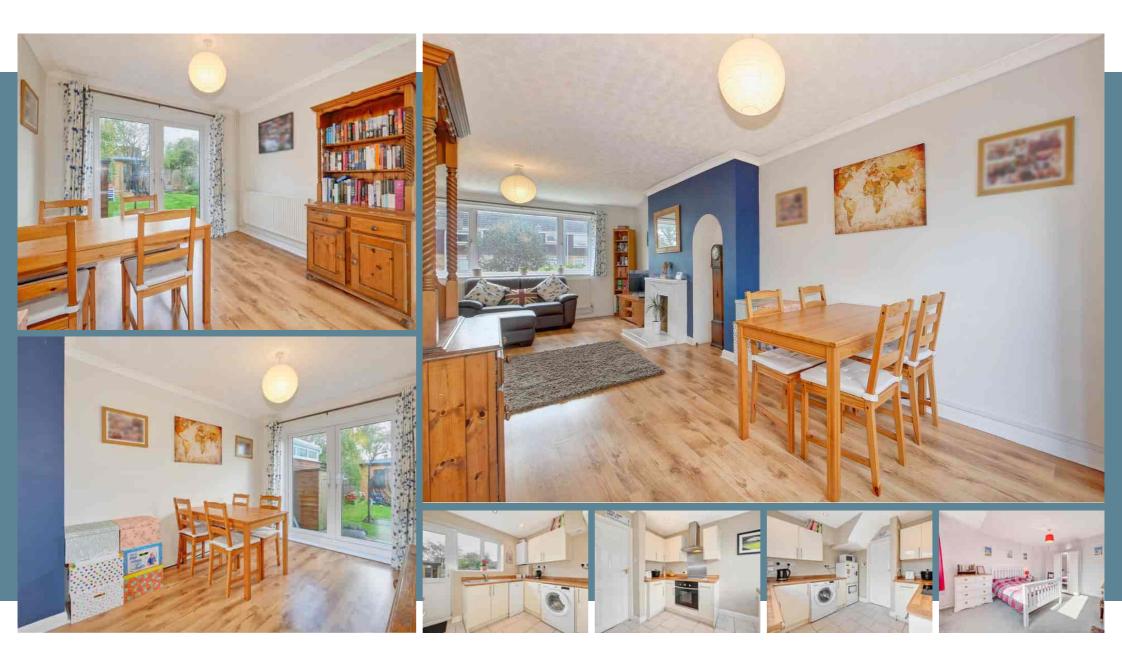

This delightful 3 bedroom 'Bell and Pearson' house makes the perfect family home! Tucked away down a private road sits this pretty terraced house. Bright and airy throughout and nicely presented, you're sure to feel right at home. A through living/dining room has space for family games and hosting Christmas dinner and the kitchen has everything that you'd need to prepare it. Upstairs, 2 of the 3 bedrooms are doubles and are all served by a modern family bathroom. Outside, the garden is level and lawned with a summerhouse at the end and is the perfect aspect for enjoying the westerly setting sun. With potential for off road parking to the front (subject to the necessary permissions), this lovely house makes an excellent home.

#### Main Features

- Terraced Home
- Built by Bell and Pearson
- 3 Bedrooms
- Through Living/Dining Room
- Lawned Garden