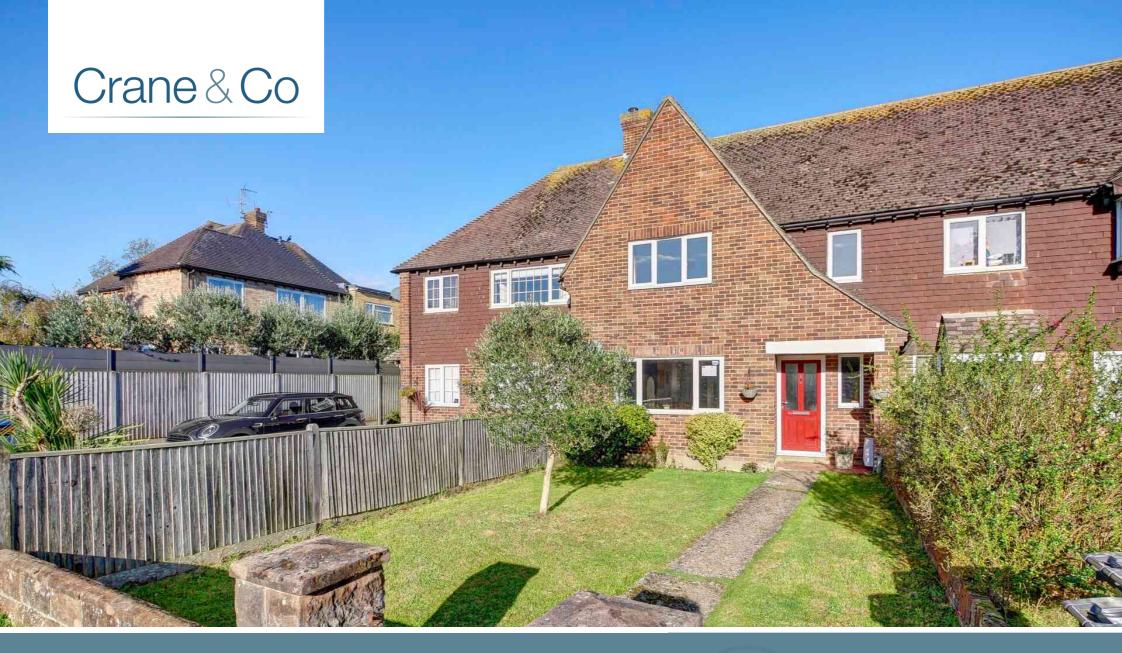

This delightful 3 bedroom 'Bell and Pearson' house makes the perfect family home! Tucked away down a private road sits this pretty terraced house. Bright and airy throughout and nicely presented, you're sure to feel right at home. A through living/dining room has space for family games and hosting Christmas dinner and the kitchen has everything that you'd need to prepare it. Upstairs, 2 of the 3 bedrooms are doubles and are all served by a modern family bathroom. Outside, the garden is level and lawned with a summerhouse at the end and is the perfect aspect for enjoying the westerly setting sun. With potential for off road parking to the front (subject to the necessary permissions), this lovely house makes an excellent home.

#### Main Features

- Terraced Home
- Built by Bell and Pearson
- 3 Bedrooms
- Through Living/Dining Room
- Lawned Garden