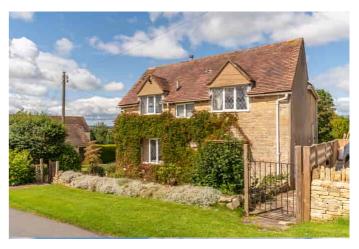

# Guide Price £660,000 Freehold

A 3 bedroom, detached, stone cottage situated in a generous plot and backing onto open fields.

Reception hall • cloakroom • living room • kitchen/breakfast room • garden/sun room • 3 bedrooms • bathroom • mature garden • detached double garage • lovely views

### Description

An attractive period property that offers real potential to extend/develop (with the relevant consents). The accommodation, which is now in need of some updating, includes a reception hall, downstairs cloakroom, living room with feature fireplace, kitchen/breakfast room, and a good size garden/sun room overlooking the rear garden and fields beyond. Upstairs, there are 3 bedrooms and a bathroom, the bedrooms enjoying far reaching countryside views towards the Malverns. Outside, there is a detached double garage with a driveway in front, and a lovely garden laid principally to lawn with a pretty stream running through it. The property further benefits from gas central heating and double glazing. Wychavon District Council Tax Band F.