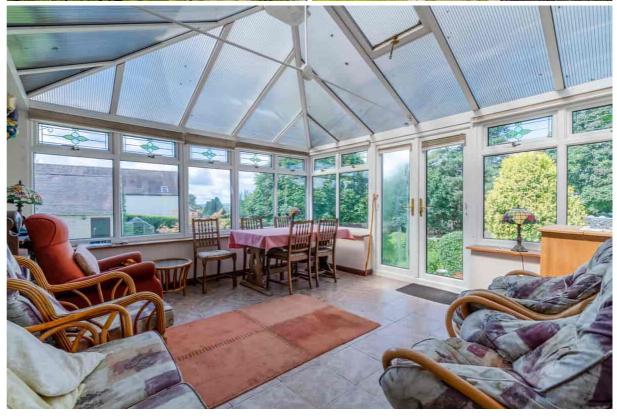

# Guide Price £660,000 Freehold

A 3 bedroom, detached, stone cottage situated in a generous plot and backing onto open fields.

Reception hall • cloakroom • living room • kitchen/breakfast room • garden/sun room • 3 bedrooms • bathroom • mature garden • detached double garage • lovely views

### Description

An attractive period property that offers real potential to extend/develop (with the relevant consents). The accommodation, which is now in need of some updating, includes a reception hall, downstairs cloakroom, living room with feature fireplace, kitchen/breakfast room, and a good size garden/sun room overlooking the rear garden and fields beyond. Upstairs, there are 3 bedrooms and a bathroom, the bedrooms enjoying far reaching countryside views towards the Malverns. Outside, there is a detached double garage with a driveway in front, and a lovely garden laid principally to lawn with a pretty stream running through it. The property further benefits from gas central heating and double glazing. Wychavon District Council Tax Band F.