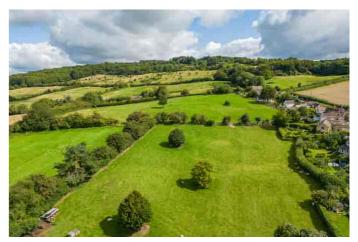

### Description

An attractive period property that offers real potential to extend/develop (with the relevant consents). The accommodation, which is now in need of some updating, includes a reception hall, downstairs cloakroom, living room with feature fireplace, kitchen/breakfast room, and a good size garden/sun room overlooking the rear garden and fields beyond. Upstairs, there are 3 bedrooms and a bathroom, the bedrooms enjoying far reaching countryside views towards the Malverns. Outside, there is a detached double garage with a driveway in front, and a lovely garden laid principally to lawn with a pretty stream running through it. The property further benefits from gas central heating and double glazing. Wychavon District Council Tax Band F.

#### Situation

Situated in a quiet country lane in this pretty village, approx. 3 miles from Tewkesbury and 11 miles from Cheltenham. Cheltenham has a wide selection of shops, bars, restaurants, and a vibrant town centre with Regency parks and a host of amenities. The beautiful city of Worcester is around 14 miles away with independent boutiques and coffee houses. It's approx. 4 miles to the M5, which provides direct routes to the West Midlands, Bristol and the West Country. Mainline train stations are to be found at Ashchurch (approx. 3 miles), Cheltenham and Worcester.