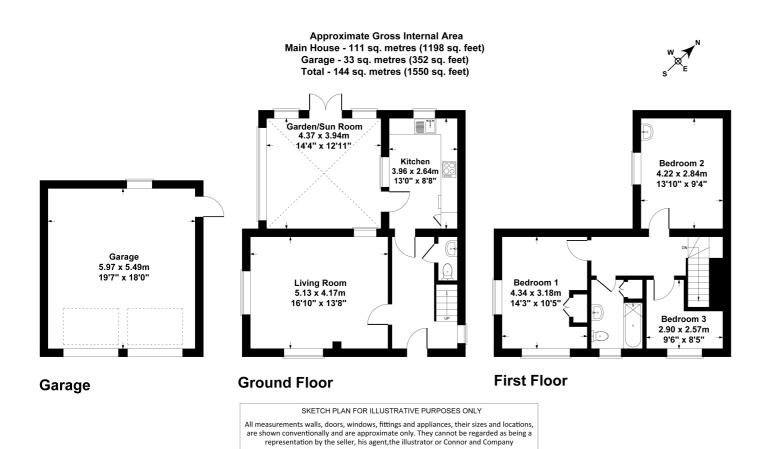

# Guide Price £660,000 Freehold

A 3 bedroom, detached, stone cottage situated in a generous plot and backing onto open fields.

Reception hall • cloakroom • living room • kitchen/breakfast room • garden/sun room • 3 bedrooms • bathroom • mature garden • detached double garage • lovely views

### Description

An attractive period property that offers real potential to extend/develop (with the relevant consents). The accommodation, which is now in need of some updating, includes a reception hall, downstairs cloakroom, living room with feature fireplace, kitchen/breakfast room, and a good size garden/sun room overlooking the rear garden and fields beyond. Upstairs, there are 3 bedrooms and a bathroom, the bedrooms enjoying far reaching countryside views towards the Malverns. Outside, there is a detached double garage with a driveway in front, and a lovely garden laid principally to lawn with a pretty stream running through it. The property further benefits from gas central heating and double glazing. Wychavon District Council Tax Band F.