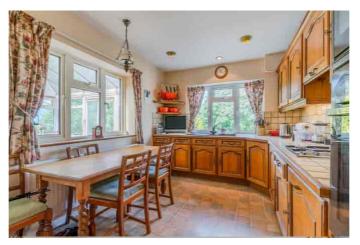

### Description

An attractive period property that offers real potential to extend/develop (with the relevant consents). The accommodation, which is now in need of some updating, includes a reception hall, downstairs cloakroom, living room with feature fireplace, kitchen/breakfast room, and a good size garden/sun room overlooking the rear garden and fields beyond. Upstairs, there are 3 bedrooms and a bathroom, the bedrooms enjoying far reaching countryside views towards the Malverns. Outside, there is a detached double garage with a driveway in front, and a lovely garden laid principally to lawn with a pretty stream running through it. The property further benefits from gas central heating and double glazing. Wychavon District Council Tax Band F.