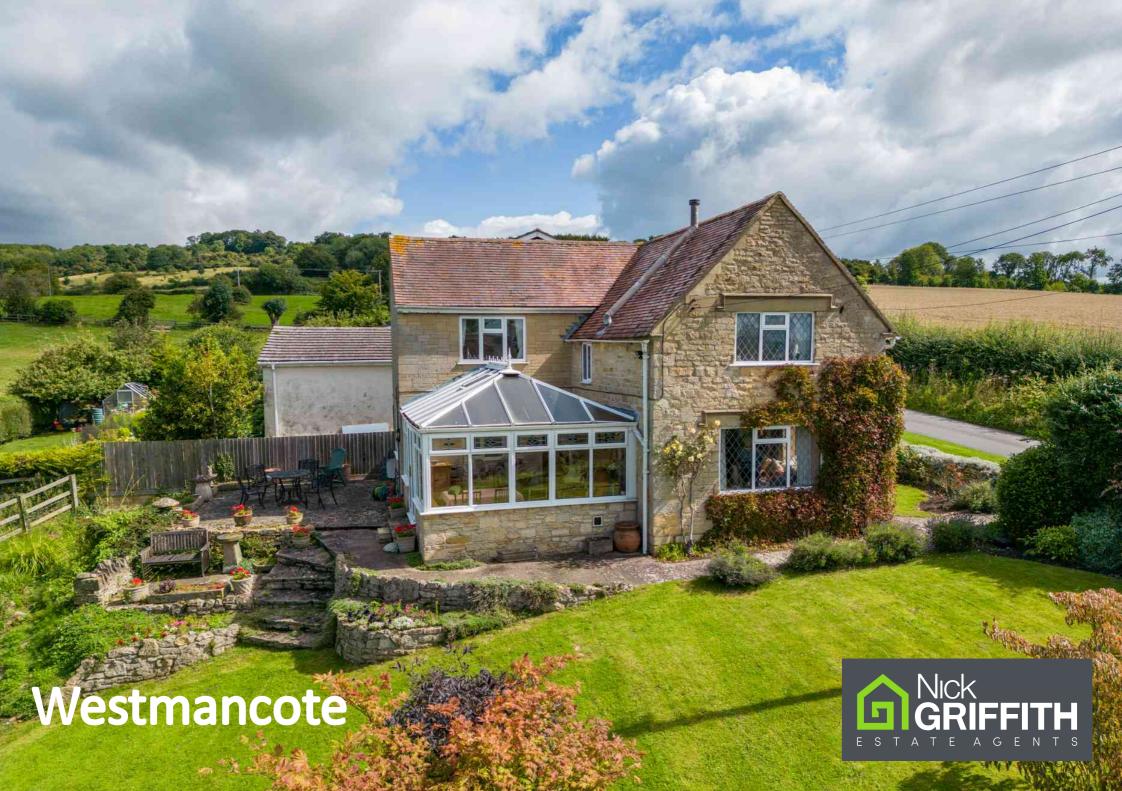

### Westmancote

# Guide Price £660,000 Freehold

A 3 bedroom, detached, stone cottage situated in a generous plot and backing onto open fields.

Reception hall • cloakroom • living room • kitchen/breakfast room • garden/sun room • 3 bedrooms • bathroom • mature garden • detached double garage • lovely views

### Description

An attractive period property that offers real potential to extend/develop (with the relevant consents). The accommodation, which is now in need of some updating, includes a reception hall, downstairs cloakroom, living room with feature fireplace, kitchen/breakfast room, and a good size garden/sun room overlooking the rear garden and fields beyond. Upstairs, there are 3 bedrooms and a bathroom, the bedrooms enjoying far reaching countryside views towards the Malverns. Outside, there is a detached double garage with a driveway in front, and a lovely garden laid principally to lawn with a pretty stream running through it. The property further benefits from gas central heating and double glazing. Wychavon District Council Tax Band F.