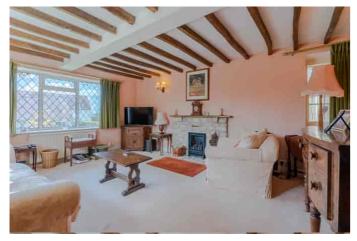

### Description

An attractive period property that offers real potential to extend/develop (with the relevant consents). The accommodation, which is now in need of some updating, includes a reception hall, downstairs cloakroom, living room with feature fireplace, kitchen/breakfast room, and a good size garden/sun room overlooking the rear garden and fields beyond. Upstairs, there are 3 bedrooms and a bathroom, the bedrooms enjoying far reaching countryside views towards the Malverns. Outside, there is a detached double garage with a driveway in front, and a lovely garden laid principally to lawn with a pretty stream running through it. The property further benefits from gas central heating and double glazing. Wychavon District Council Tax Band F.